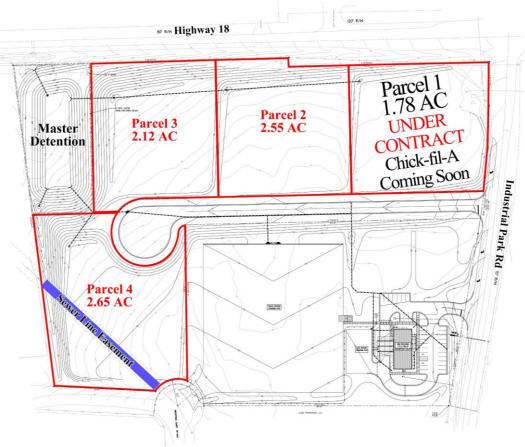

## **BUILDING**

Property Address: Industrial Park Road & Highway 18

Forsyth, GA 31029

County: Monroe

**Total Size:** ±9 Acres

**Topography:** Pad Ready with 1% grade

**Available:** Parcel 1-**UNDER CONTRACT** 1.78 AC

Parcel 2 - 2.55 AC

Parcel 3 - 2.12 AC

Parcel 4 - 2.65 AC

**Utilities:** All Available

**Traffic Count:** Highway 18 – 4,840 Vehicles/Day

## **AERIAL**

CONTACT

Patty Burns, CCIM, ALC 478-746-9421 Office 478-951-5100 Cell patty@fickling.com Trip Wilhoit, CCIM, ALC 478-746-9421 Office 478-960-4080 Cell trip@fickling.com

Site Map

| Summary            |                 | Aı       | rea Info                |  |  |  |  |  |
|--------------------|-----------------|----------|-------------------------|--|--|--|--|--|
| PARCEL INFORMATION |                 |          |                         |  |  |  |  |  |
| Parcel #           |                 | Total AC |                         |  |  |  |  |  |
| Parcell            | JNDER<br>NTRACT | 1.78 AC  | Chick-fil-A Coming Soon |  |  |  |  |  |
| Parcel 2           |                 | 2.55 AC  |                         |  |  |  |  |  |
| Parcel 3           |                 | 2.12 AC  |                         |  |  |  |  |  |
| Parcel 4           |                 | 2.65 AC  |                         |  |  |  |  |  |

Master detention is also located on site, and is 1.24 AC.

Contact Agent for RESTRICTIONS on the property.

Aerial

Patty Burns, CCIM, ALC 478-746-9421 Office 478-951-5100 Cell patty@fickling.com Trip Wilhoit, CCIM, ALC 478-746-9421 Office 478-960-4080 Cell trip@fickling.com