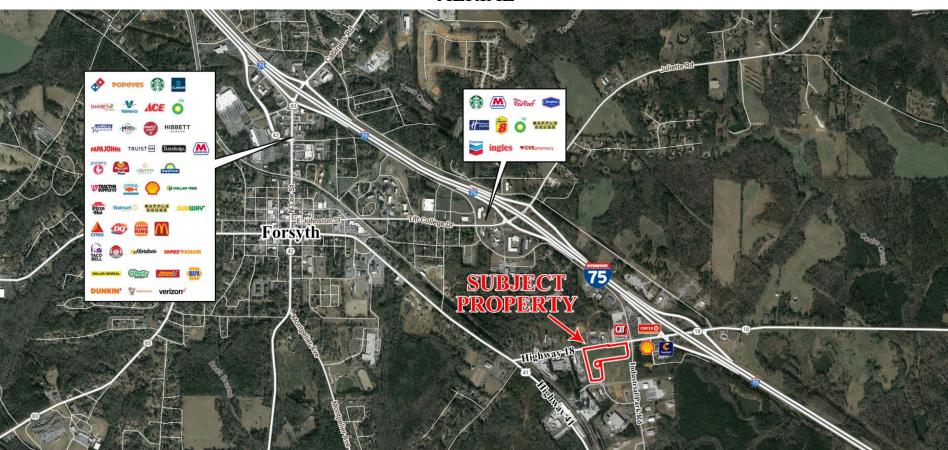

## **LOCATION**

Property is just off Exit 185 and is located at the corner of Highway 18 and Industrial Park Road in Forsyth, with easy access to I-75.

Property is 21 miles to Macon/I-16, 56 miles to Hartsfield-Jackson Airport, 62 miles to Atlanta, and 187 miles to Savannah.