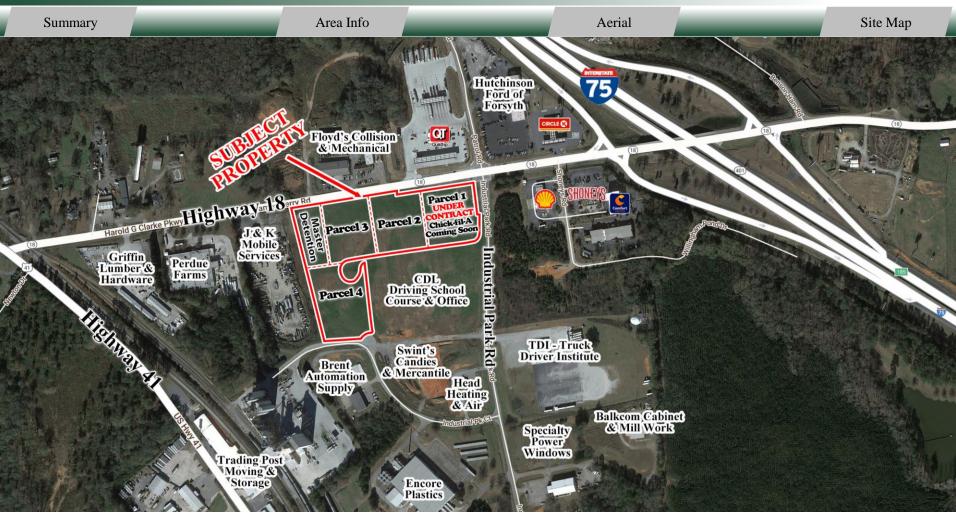

## **BUILDING**

Property Address: Industrial Park Road & Highway 18

Forsyth, GA 31029

County: Monroe

**Total Size:** ±9 Acres

**Topography:** Pad Ready with 1% grade

**Available:** Parcel 1-**UNDER CONTRACT** 1.78 AC

Parcel 2 - 2.55 AC

Parcel 3 - 2.12 AC

Parcel 4 - 2.65 AC

**Utilities:** All Available

**Traffic Count:** Highway 18 – 4,840 Vehicles/Day

## **NEARBY BUSINESSES**

Neighbors to the site include QuikTrip, Circle K, Shoney's, Shell, TDI Truck Driver Institute, Swint's Candies & Mercantile, Encore Plastics, Specialty Power Windows, Balkcom Cabinet & Mill Works, Specialty Power Windows, Perdue Farms, J & K Mobile Services, Floyd's Collision & Mechanical, Brent Automation Supply, Trading Post Moving & Storage, Griffin Lumber & Hardware, and Hutchinson Ford of Forsyth.