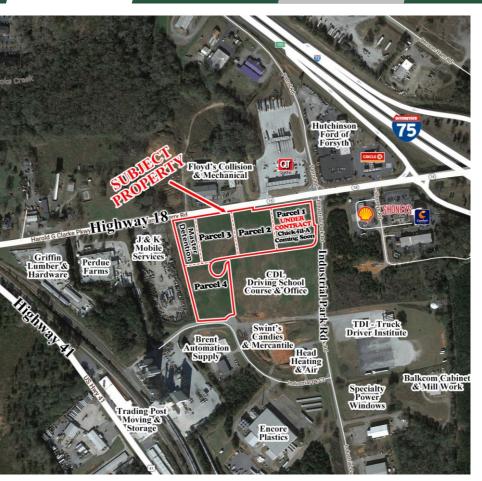

## **LOCATION**

Property is just off Exit 185 and is located at the corner of Highway 18 and Industrial Park Road in Forsyth, with easy access to I-75.

Property is 21 miles to Macon/I-16, 56 miles to Hartsfield-Jackson Airport, 62 miles to Atlanta, and 187 miles to Savannah.

## **NEARBY BUSINESSES**

Neighbors to the site include QuikTrip, Circle K, Shoney's, Shell, TDI Truck Driver Institute, Swint's Candies & Mercantile, Encore Plastics, Specialty Power Windows, Balkcom Cabinet & Mill Works, Specialty Power Windows, Perdue Farms, J & K Mobile Services, Floyd's Collision & Mechanical, Brent Automation Supply, Trading Post Moving & Storage, Griffin Lumber & Hardware, and Hutchinson Ford of Forsyth.