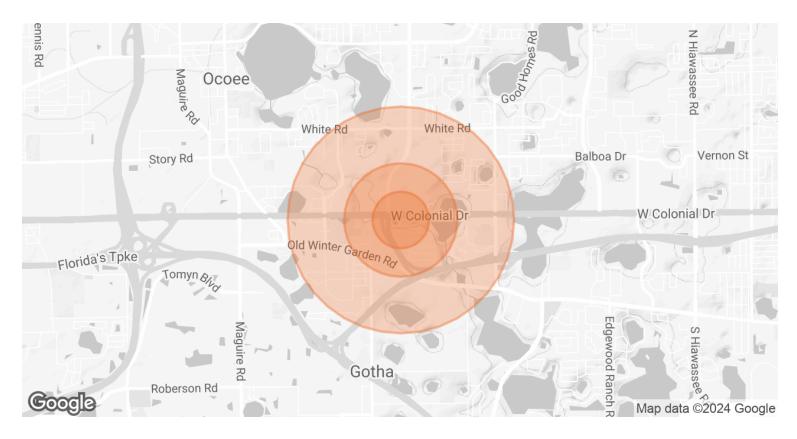

### **DEMOGRAPHICS MAP & REPORT**

| POPULATION                            | 0.25 MILES            | 0.5 MILES            | 1 MILE              |
|---------------------------------------|-----------------------|----------------------|---------------------|
| TOTAL POPULATION                      | 689                   | 2,591                | 8,564               |
| AVERAGE AGE                           | 35.9                  | 36.3                 | 37.3                |
| AVERAGE AGE (MALE)                    | 36.2                  | 36.4                 | 36.8                |
| AVERAGE AGE (FEMALE)                  | 36.1                  | 36.5                 | 37.7                |
|                                       |                       |                      |                     |
| HOUSEHOLDS & INCOME                   | 0.25 MILES            | 0.5 MILES            | 1 MILE              |
| HOUSEHOLDS & INCOME  TOTAL HOUSEHOLDS | <b>0.25 MILES</b> 252 | <b>0.5 MILES</b> 949 | <b>1 MILE</b> 3,052 |
|                                       |                       |                      |                     |
| TOTAL HOUSEHOLDS                      | 252                   | 949                  | 3,052               |

<sup>\*</sup> Demographic data derived from 2020 ACS - US Census

**GAIL BOWDEN** 

MARK BOWER

O: 941.223.1525 gail.bowden@svn.com

O: 941.544.0054 mark.bower@svn.com