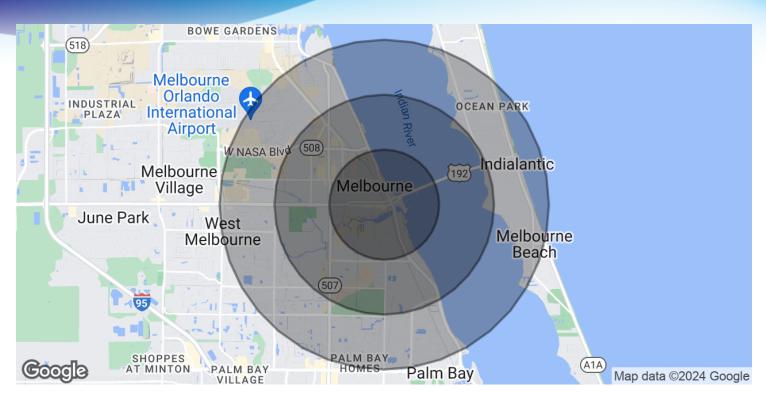

### **DEMOGRAPHICS MAP & REPORT**

Downtown Melbourne Bar/Restaurant for Lease • 918 E New Haven Ave Melbourne, FL 32901

| POPULATION                              | I MILE              | 2 MILES                 | 3 MILES               |
|-----------------------------------------|---------------------|-------------------------|-----------------------|
| Total Population                        | 4,706               | 17,726                  | 46,365                |
| Average Age                             | 48.1                | 40.2                    | 43.4                  |
| Average Age (Male)                      | 42.4                | 37.9                    | 42.1                  |
| Average Age (Female)                    | 51.8                | 44.0                    | 46.2                  |
|                                         |                     |                         |                       |
|                                         |                     |                         |                       |
| HOUSEHOLDS & INCOME                     | I MILE              | 2 MILES                 | 3 MILES               |
| HOUSEHOLDS & INCOME<br>Total Households | <b>I MILE</b> 2,563 | <b>2 MILES</b><br>8,471 | <b>3 MILES</b> 22,677 |
|                                         |                     |                         |                       |
| Total Households                        | 2,563               | 8,471                   | 22,677                |
| Total Households<br># of Persons per HH | 2,563<br>1.8        | 8,471<br>2.1            | 22,677<br>2.0         |