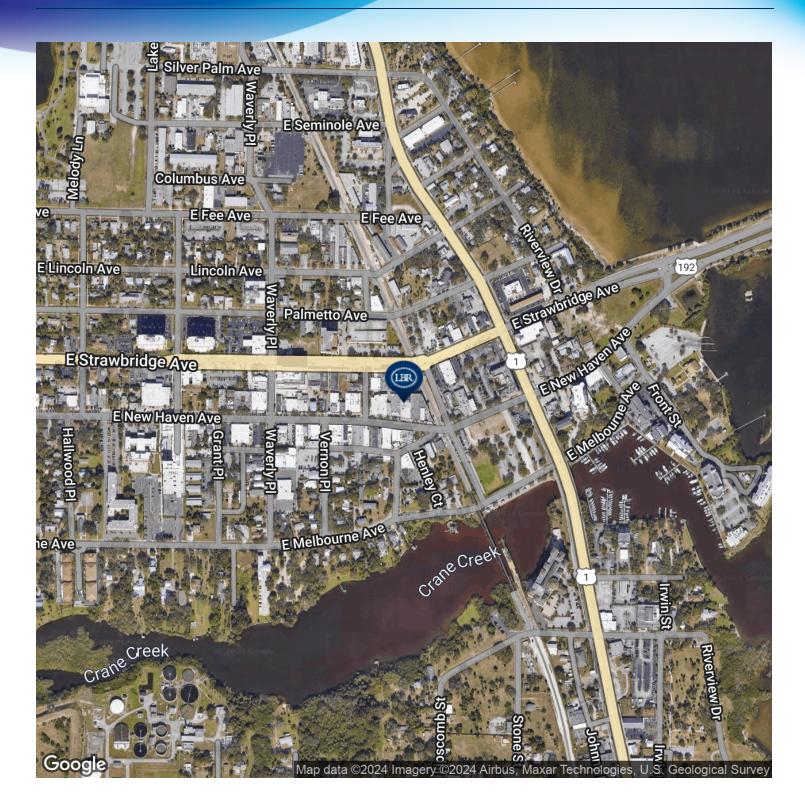

## LOCATION MAP

Downtown Melbourne Bar/Restaurant for Lease • 918 E New Haven Ave Melbourne, FL 32901