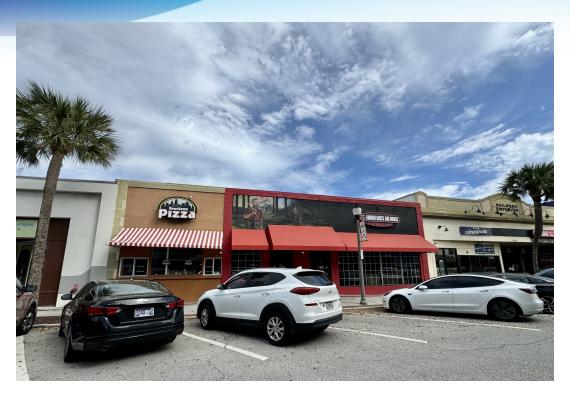

# **EXECUTIVE SUMMARY**

Downtown Melbourne Bar/Restaurant for Lease • 918 E New Haven Ave Melbourne, FL 32901

| OFFERING SUMMARY |            | PROPERTY OVERVIEW                                                                                                                                                                                                                                                                                                                                    |
|------------------|------------|------------------------------------------------------------------------------------------------------------------------------------------------------------------------------------------------------------------------------------------------------------------------------------------------------------------------------------------------------|
| Available SF:    | 7,500 SF   | For lease in Downtown Melbourne is a 2nd generation Bar & Restaurant with full kitchen, inside<br>bar, and outside patio.<br>Interior restaurant also includes adjacent former pizza shop with streetfront window and all<br>equipment.                                                                                                              |
| Lease Rate:      | Negotiable | Located in the heart of the area, the location has high visibility and has building specific parking behind the property.<br>It's also a short walk from the public parking garage giving it plenty of access.                                                                                                                                       |
| Lot Size:        | 0.21 Acres | LOCATION OVERVIEW                                                                                                                                                                                                                                                                                                                                    |
| Year Built:      | 1924       | In the heart of Melbourne Downtown the property is surrounded by shopping, office,<br>restaurants and nightclubs.<br>Property benefits from new downtown projects:<br>* Highline Apartments which has 171 apartments and ground floor for retailers<br>* Hotel Melby which features over 150 rooms with a State-of-the-Art Rooftop space which has a |
| Zoning:          | C-C3       | lounge with outdoor terrace, event space and fitness center<br>* Planned development of 197 Multifamily units at the corner of Orange Court & Melbourne<br>Avenue<br>* 2 additional mixed-use projects within 5 minute walking distance of the property                                                                                              |