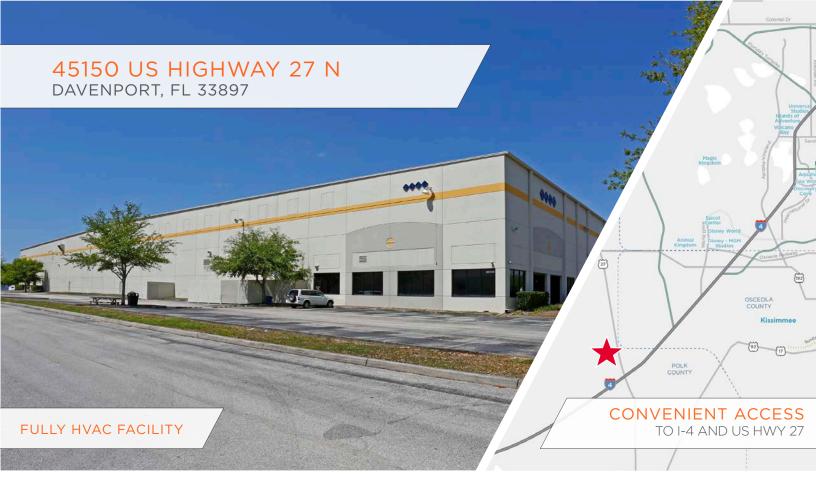

# 46,000 SF AVAILABLE FOR SUBLEASE

## SPACE HIGHLIGHTS

**ASKING RATE** 

NEGOTIABLE

**WAREHOUSE SF** 42,350 SF

LOADING DOORS
(5) DOCK DOORS
(1) DRIVE-IN W/ RAMP

PARKING RATIO 0.31/1,000

LEASE EXPIRATION

OCTOBER 31, 2028

**OFFICE SF** 3,500 SF

YEAR BUILT 2001

**CLEAR HEIGHT** 36'

**ZONING** BPCX

FIRE SUPPRESSION ESFR

**AVAILBILITY** APRIL 2024

### CONTACT INFORMATION



JARED BONSHIRE

Executive Managing Director +1 407 541 4414 jared.bonshire@cushwake.cor DAVID PEREZ

Executive Managing Director +1 407 541 4435 david.perez@cushwake.com

TAYLOR ZAMBITO

+1 407 541 4409

RYAN HUBBARD

Director +1 407 541 4390 ryan.hubbard@cushwake.com

### 45150 US HIGHWAY 27 N

46,000 SF





### CONTACT INFORMATION



#### IAPED BONSHIPE

Executive Managing Director +1 407 541 4414 jared.bo