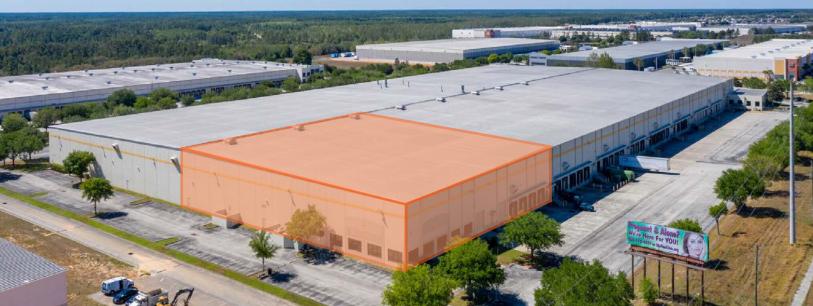

# 46,000 SF AVAILABLE FOR SUBLEASE

## SPACE HIGHLIGHTS

**ASKING RATE** 

NEGOTIABLE

**WAREHOUSE SF** 42,350 SF

LOADING DOORS
(5) DOCK DOORS
(1) DRIVE-IN W/ RAMP

PARKING RATIO 0.31/1,000

LEASE EXPIRATION

OCTOBER 31, 2028

**OFFICE SF** 3,500 SF

YEAR BUILT 2001

**CLEAR HEIGHT** 36'

**ZONING** BPCX

FIRE SUPPRESSION ESFR

**AVAILBILITY** APRIL 2024