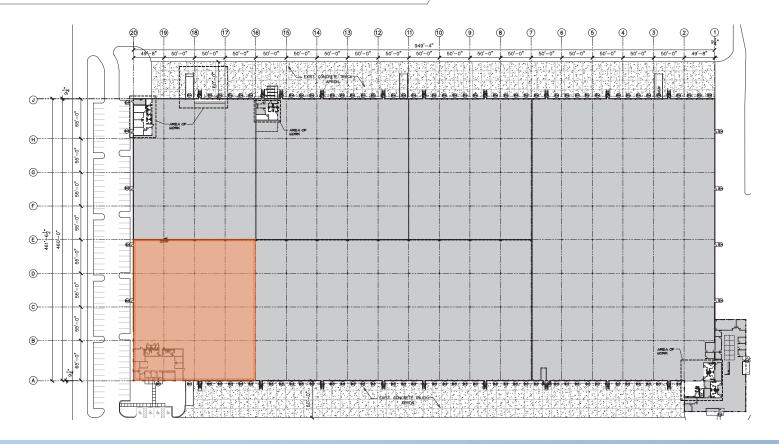

# 46,000 SF AVAILABLE FOR SUBLEASE

## SPACE HIGHLIGHTS

**ASKING RATE** 

NEGOTIABLE

**WAREHOUSE SF** 42,350 SF

LOADING DOORS
(5) DOCK DOORS
(1) DRIVE-IN W/ RAMP

PARKING RATIO 0.31/1,000

LEASE EXPIRATION

OCTOBER 31, 2028

**OFFICE SF** 3,500 SF

YEAR BUILT 2001

**CLEAR HEIGHT** 36'

**ZONING** BPCX

FIRE SUPPRESSION ESFR

**AVAILBILITY** APRIL 2024