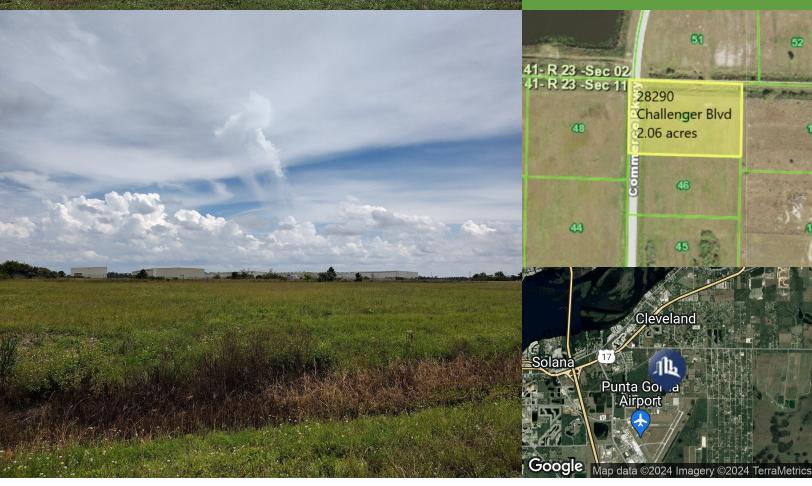

## Ready for Development

**FOR SALE** 

28290 CHALLENGER BLVD , PUNTA GORDA, FL 33982

**Industrial Land** 

\$419,000.00

- 2 +/- Acres
- Located just outside Punta Gorda Airport on the NE side of the ECAP district.
- Cleared retention is offsite
- 5 Minutes to I75 N or S bound
- ECAP Zoning Commercial/Retail -Industrial - Office/Governmental - Aviation
- The Ecap district is builder friendly and development is highly encouraged.
- Call today! 239-265-2628

## Industrial Land Ready for Development 28290 CHALLENGER BLVD, PUNTA GORDA, FL 33982