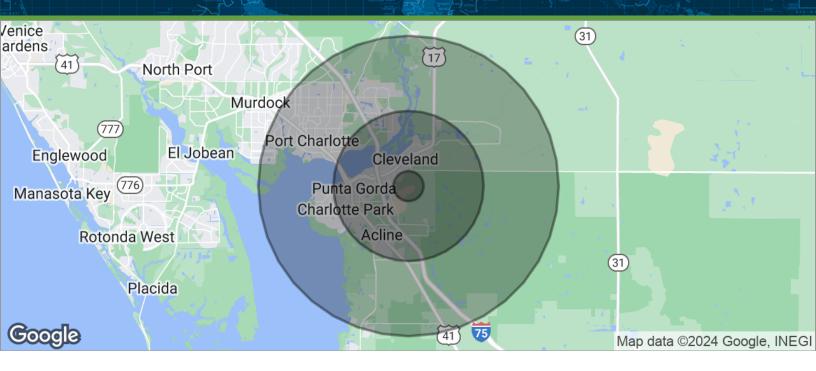

## **FOR SALE**

Land

| POPULATION                            | 1 MILE            | 5 MILES               | 10 MILES               |
|---------------------------------------|-------------------|-----------------------|------------------------|
| Total population                      | 832               | 24,461                | 96,022                 |
| Median age                            | 53.7              | 54.0                  | 52.6                   |
| Median age (Male)                     | 52.7              | 53.2                  | 51.6                   |
| Median age (Female)                   | 54.7              | 54.6                  | 53.1                   |
|                                       |                   |                       |                        |
| HOUSEHOLDS & INCOME                   | 1 MILE            | 5 MILES               | 10 MILES               |
| HOUSEHOLDS & INCOME  Total households | <b>1 MILE</b> 336 | <b>5 MILES</b> 11,060 | <b>10 MILES</b> 43,170 |
|                                       |                   |                       |                        |
| Total households                      | 336               | 11,060                | 43,170                 |

<sup>\*</sup> Demographic data derived from 2020 ACS - US Census

Theresa Blauch-Mitchell, CCIM

**1922 VICTORIA AVE STE A FT MYERS, FL 33901** 239.265.2628

theresa@ccim.net FL #BK3202944

Each office independently owned and operated.