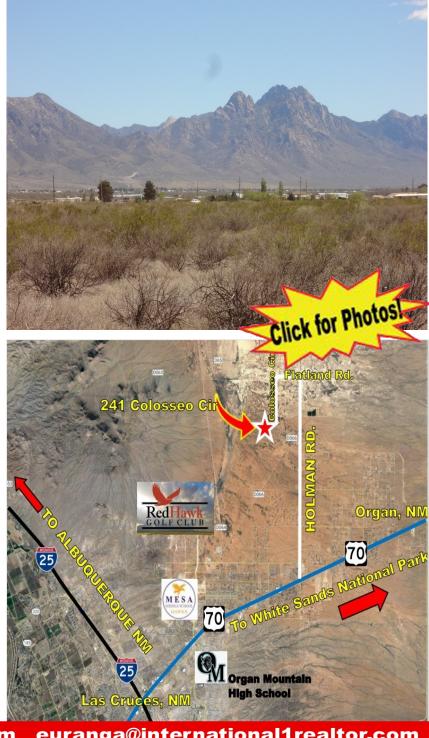

## 10 Acres of Land, Build your Dream Home and Enjoy Nature! 241 Colosseo Circle Las Cruces NM 88012 95,000

10 Acres of land to enjoy nature, horses allowed, beautiful view of the mountains, access to Holman Rd, to Highway 70 schools and stores about 25 minutes to downtown Las Cruces. No utilities inside the land, electric and water on the street, Buyer to bring those to the land.