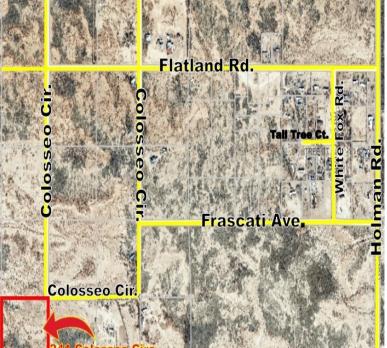

## 10 Acres of Land, Build your Dream Home and Enjoy Nature! 241 Colosseo Circle Las Cruces NM 88012 95,000

10 Acres of land to enjoy nature, horses allowed, beautiful view of the mountains, access to Holman Rd, to Highway 70 schools and stores about 25 minutes to downtown Las Cruces. No utilities inside the land, electric and water on the street, Buyer to bring those to the land.