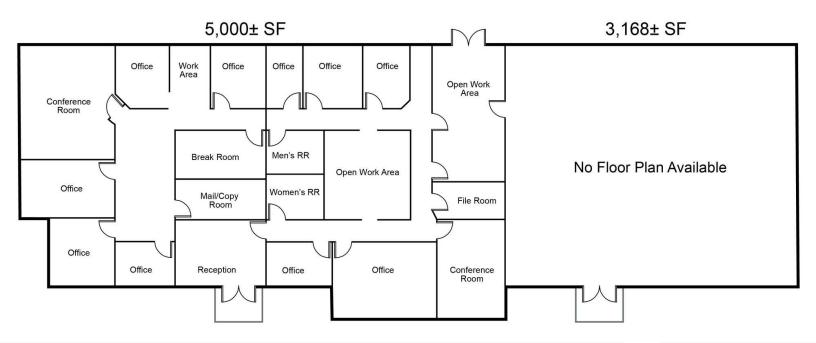

## **Property Highlights**

- Class B office building with 2 entrances located just outside of Altamonte Springs
- 8,168± SF building on 1.56± acre site
- Zoning C-1 (Seminole County); perfect for service business
- Less than 10 minutes from I-4/Maitland Blvd interchange
- Blocks from Orlando Ave / US Hwy 17-92
- · Security; decorative fence with electronic gate
- 42 parking spaces for vans, trucks and cars
- Move-in condition; furnished office space in most of building