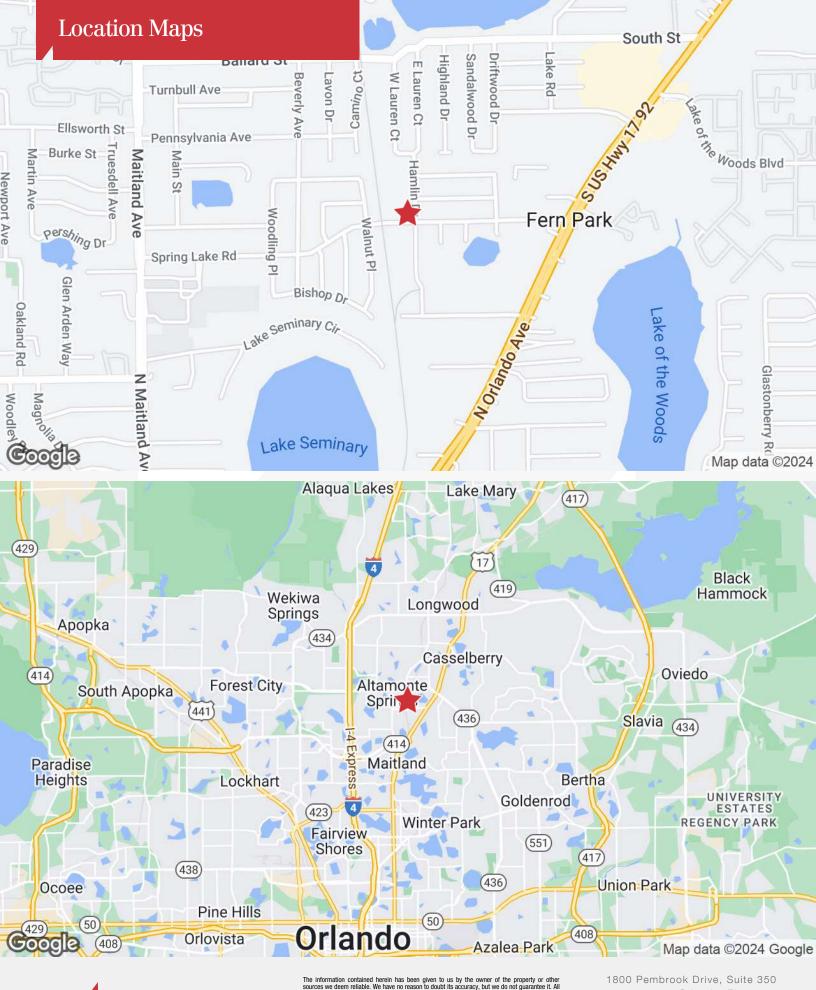

## 241 Obrien Road

Fern Park, Florida 32730

## **Property Highlights**

- Class B office building with 2 entrances located just outside of Altamonte Springs
- 8,168± SF building on 1.56± acre site
- Zoning C-1 (Seminole County); perfect for service business
- Less than 10 minutes from I-4/Maitland Blvd interchange
- Blocks from Orlando Ave / US Hwy 17-92
- · Security; decorative fence with electronic gate
- 42 parking spaces for vans, trucks and cars
- Move-in condition; furnished office space in most of building