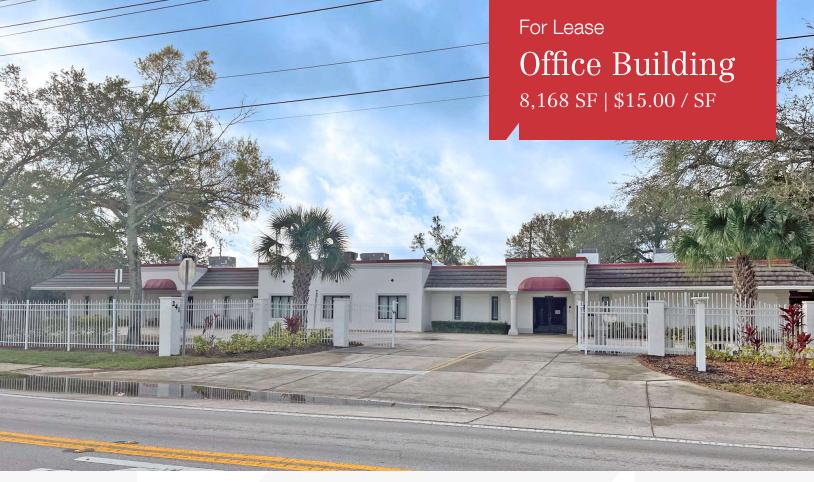

## 241 Obrien Road

Fern Park, Florida 32730

## **Property Highlights**

- Class B office building with 2 entrances located just outside of Altamonte Springs
- 8,168± SF building on 1.56± acre site
- Zoning C-1 (Seminole County); perfect for service business
- Less than 10 minutes from I-4/Maitland Blvd interchange
- Blocks from Orlando Ave / US Hwy 17-92
- · Security; decorative fence with electronic gate
- 42 parking spaces for vans, trucks and cars
- Move-in condition; furnished office space in most of building

Lease Rate: \$15.00 / SF NNN

For more information

Paul P. Partyka, CCIM, MiCP, CIPS

O: 407 949 0758 ppartyka@realvest.com

1800 Pembrook Drive, Suite 350 Orlando, FL 32810 407 875 9989 tel

Orlando, FL 32810 407 875 9989 tel nairealvest.com