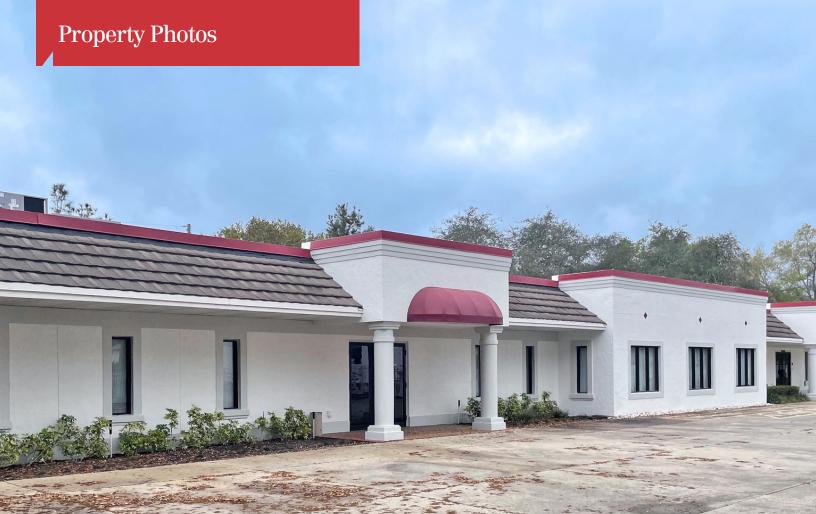

## 241 Obrien Road

Fern Park, Florida 32730

## **Property Highlights**

- Class B office building with 2 entrances located just outside of Altamonte Springs
- 8,168± SF building on 1.56± acre site
- Zoning C-1 (Seminole County); perfect for service business
- Less than 10 minutes from I-4/Maitland Blvd interchange
- Blocks from Orlando Ave / US Hwy 17-92
- · Security; decorative fence with electronic gate
- 42 parking spaces for vans, trucks and cars
- Move-in condition; furnished office space in most of building