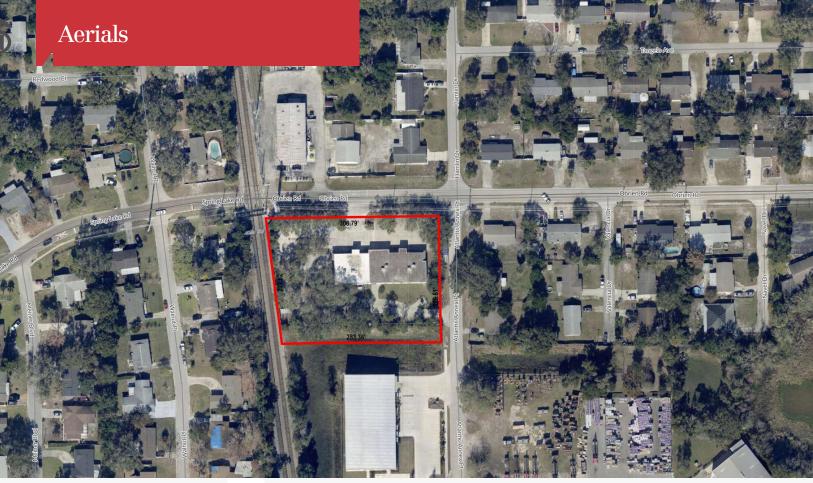

## 241 Obrien Road

Fern Park, Florida 32730

## **Property Highlights**

- Class B office building with 2 entrances located just outside of Altamonte Springs
- 8,168± SF building on 1.56± acre site
- Zoning C-1 (Seminole County); perfect for service business
- Less than 10 minutes from I-4/Maitland Blvd interchange
- Blocks from Orlando Ave / US Hwy 17-92
- · Security; decorative fence with electronic gate
- 42 parking spaces for vans, trucks and cars
- Move-in condition; furnished office space in most of building