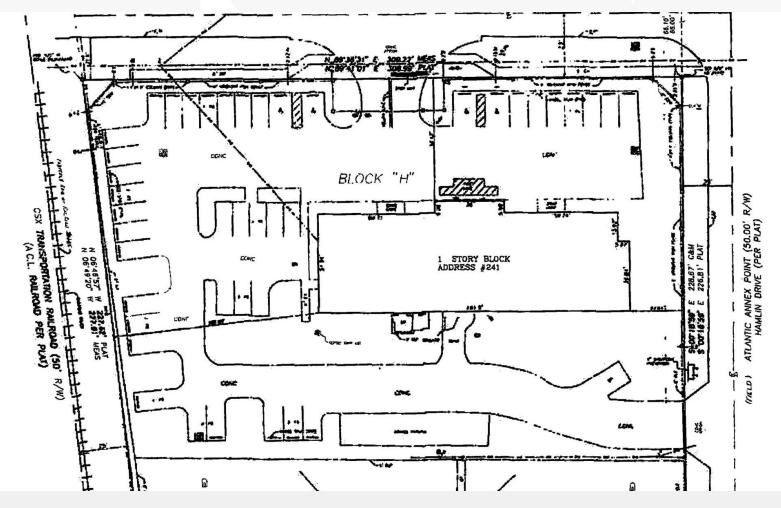

## **Property Highlights**

- Class B office building with 2 entrances located just outside of Altamonte Springs
- 8,168± SF building on 1.56± acre site
- Zoning C-1 (Seminole County); perfect for service business
- Less than 10 minutes from I-4/Maitland Blvd interchange
- Blocks from Orlando Ave / US Hwy 17-92
- · Security; decorative fence with electronic gate
- 42 parking spaces for vans, trucks and cars
- Move-in condition; furnished office space in most of building