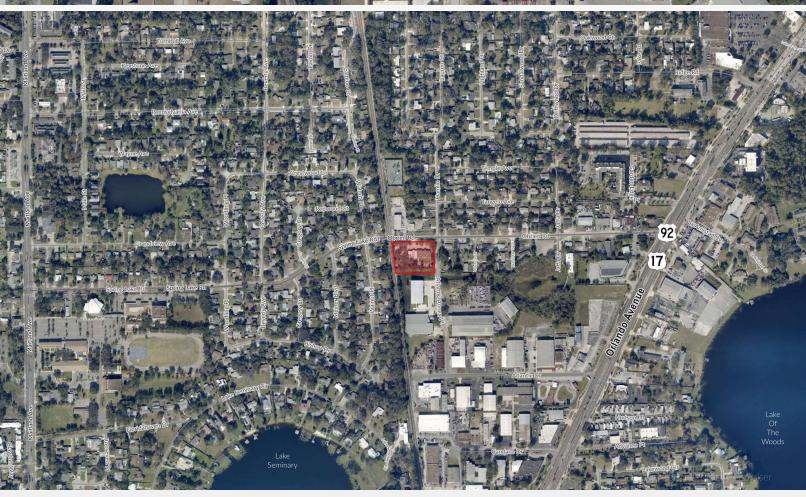

## 241 Obrien Road

Fern Park, Florida 32730

## **Property Highlights**

- Class B office building with 2 entrances located just outside of Altamonte Springs
- 8,168± SF building on 1.56± acre site
- Zoning C-1 (Seminole County); perfect for service business
- Less than 10 minutes from I-4/Maitland Blvd interchange
- Blocks from Orlando Ave / US Hwy 17-92
- · Security; decorative fence with electronic gate
- 42 parking spaces for vans, trucks and cars
- Move-in condition; furnished office space in most of building