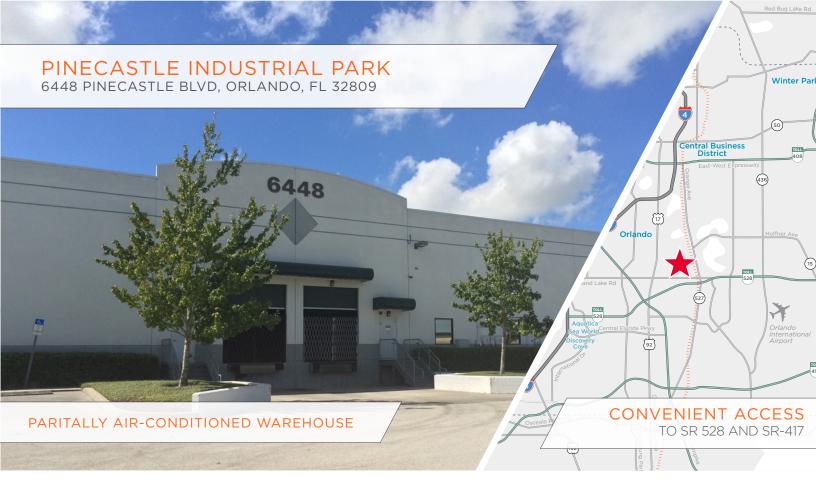

### **15,000 SF AVAILABLE** FOR SUBLEASE

# SPACE HIGHLIGHTS

**ASKING RATE** \$11.75/SF NNN

**WAREHOUSE SF** 9,843 SF

LOADING DOORS (1) DOCK DOOR

YEAR BUILT

**LEASE EXPIRATION** FEBRUARY 28, 2026

**OFFICE SF** 5,157 SF

**PARKING RATIO** 1.33/1,000

**ZONING** C-3, ORANGE COUNTY

**CLEAR HEIGHT** 21'

AVAILABILITY 30 DAYS