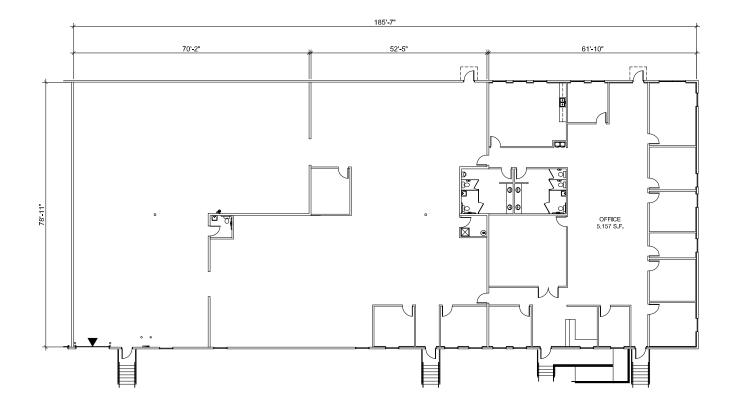

# SPACE HIGHLIGHTS

**ASKING RATE** \$11.75/SF NNN

**WAREHOUSE SF** 9,843 SF

LOADING DOORS (1) DOCK DOOR

YEAR BUILT

**LEASE EXPIRATION** FEBRUARY 28, 2026

**OFFICE SF** 5,157 SF

**PARKING RATIO** 1.33/1,000

#### **RYAN HUBBARD** Director +1 407 541 4390

+1 407 541 4390 ryan.hubbard@cushwake.com

©2024 Cushman & Wakefield. All rights reserved. The information contained in this communication is strictly contidential. This information has been obtained from sources believe to be reliable but has not been verified. No warranty or representation, express or implied, is made as to the condition of the property (or properties) referenced herein or as to the accuracy or completeness of the information contained herein, and same is submitted subject to errors, omissions, change of price, rental or other conditions, withdrawal without notice, and to any special listing conditions imposed by the property owner(s). Any projections, opinions or estimates are subject to uncertainty and do not signify current or future property performance. FLOOR PLAN SUITE 101