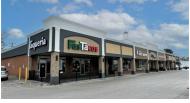

## Retail Space ±3,800 SF

**Unit B:** 3,800 SF retail space located in busy shopping center with co-tenants including Ortho IL, FasTacos, Holzlager Brewing, Antioch Pizza Shop, and Sofie's Whiskey Wine & Eats.

Can be Turn Key Business. Former pet supply store with FF&E and grooming stations. Existing equipment is available (price to be negotiated).

Offering 500' of frontage with 3 access points to Route 47, monument signage and over 13,000 vehicles per day. Located directly across from Jewel-Osco.