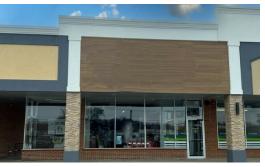

## Retail Space ±3,800 SF

**Unit B:** 3,800 SF retail space located in busy shopping center with co-tenants including Ortho IL, FasTacos, Holzlager Brewing, Antioch Pizza Shop, and Sofie's Whiskey Wine & Eats.

Can be Turn Key Business. Former pet supply store with FF&E and grooming stations. Existing equipment is available (price to be negotiated).

Offering 500' of frontage with 3 access points to Route 47, monument signage and over 13,000 vehicles per day. Located directly across from Jewel-Osco.