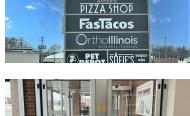

## Retail Space ±3,800 SF

**Unit B:** 3,800 SF retail space located in busy shopping center with co-tenants including Ortho IL, FasTacos, Holzlager Brewing, Antioch Pizza Shop, and Sofie's Whiskey Wine & Eats.

Can be Turn Key Business. Former pet supply store with FF&E and grooming stations. Existing equipment is available (price to be negotiated).

Offering 500' of frontage with 3 access points to Route 47, monument signage and over 13,000 vehicles per day. Located directly across from Jewel-Osco.