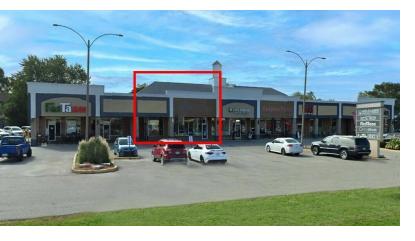

### 150 S Eastwood (Route 47) Unit B

Woodstock, IL 60098

#### **For Lease**

MLS #11691852

RETAIL SPACE

3,800 SF

\$16.00 PSF (NNN)

## Retail Space ±3,800 SF

**Unit B:** 3,800 SF retail space located in busy shopping center with co-tenants including Ortho IL, FasTacos, Holzlager Brewing, Antioch Pizza Shop, and Sofie's Whiskey Wine & Eats.

Can be Turn Key Business. Former pet supply store with FF&E and grooming stations. Existing equipment is available (price to be negotiated).

Offering 500' of frontage with 3 access points to Route 47, monument signage and over 13,000 vehicles per day. Located directly across from Jewel-Osco.