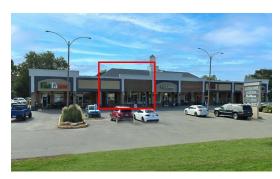

## Retail Space ±3,800 SF

**Unit B:** 3,800 SF retail space located in busy shopping center with co-tenants including Ortho IL, FasTacos, Holzlager Brewing, Antioch Pizza Shop, and Sofie's Whiskey Wine & Eats.

Can be Turn Key Business. Former pet supply store with FF&E and grooming stations. Existing equipment is available (price to be negotiated).

Offering 500' of frontage with 3 access points to Route 47, monument signage and over 13,000 vehicles per day. Located directly across from Jewel-Osco.