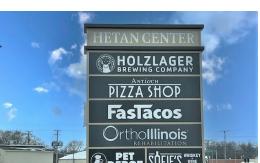

## Retail Space ±3,800 SF

**Unit B:** 3,800 SF retail space located in busy shopping center with co-tenants including Ortho IL, FasTacos, Holzlager Brewing, Antioch Pizza Shop, and Sofie's Whiskey Wine & Eats.