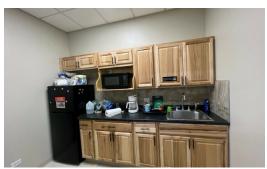

Can be Turn Key Business. Former pet supply store with FF&E and grooming stations. Existing equipment is available (price to be negotiated).

Offering 500' of frontage with 3 access points to Route 47, monument signage and over 13,000 vehicles per day. Located directly across from Jewel-Osco.