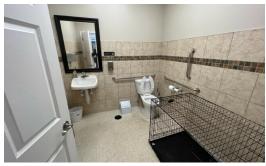

| Specifications |                  |
|----------------|------------------|
| Building Size: | 22,500 SF        |
| Year Built:    | 1997-2019        |
| HVAC System:   | GFA/ Central Air |
| Electrical:    | 200 amp          |
| Sprinklers:    | Yes              |
| Washrooms:     | 1 ADA            |
| Parking:       | +100 Common      |
| Sewer/Water:   | City             |
| Zoning:        | В3               |
| Taxes:         | \$2.50 psf       |
| CAM:           | \$2.00 psf       |
| Lease Term:    | 3-5 Years        |
| PIN #:         | 13-05-476-010    |