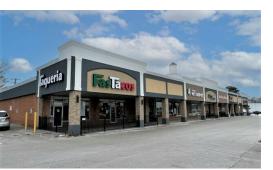

## Retail Space ±3,800 SF

**Unit B:** 3,800 SF retail space located in busy shopping center with co-tenants including Ortho IL, FasTacos, Holzlager Brewing, Antioch Pizza Shop, and Sofie's Whiskey Wine & Eats.