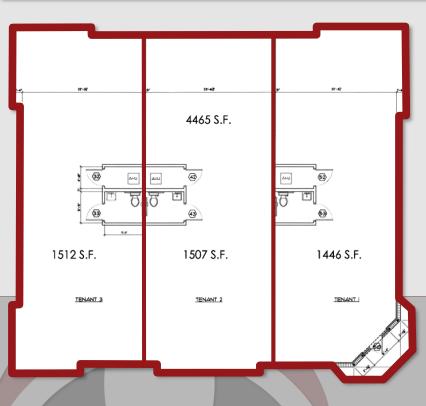

## PROPERTY DETAILS

- 3 Units available at ±1,500 SF each
- Can be combined for up to ±4,465 SF
- Professional office only
- Shared monument signage
- 69 Shared parking spaces
- T.I. Available (Contact broker for more information)