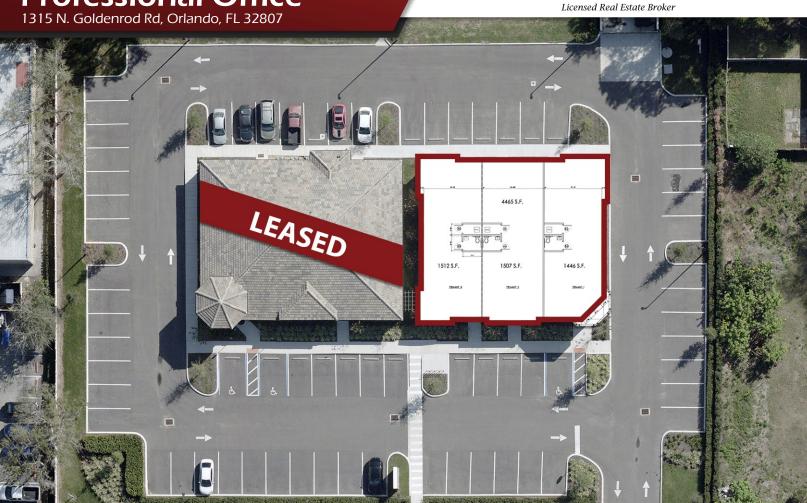

## Goldenrod Professional Office 1315 N. Goldenrod Rd, Orlando, FL 32807

Palkiper
Commercial Real Estate Services
Licensed Real Estate Broker

Lease Rate: \$22 NNN

## PROPERTY DETAILS

- 3 Units available at ±1,500 SF each
- Can be combined for up to ±4,465 SF
- Professional office only
- Shared monument signage
- 69 Shared parking spaces
- T.I. Available (Contact broker for more information)