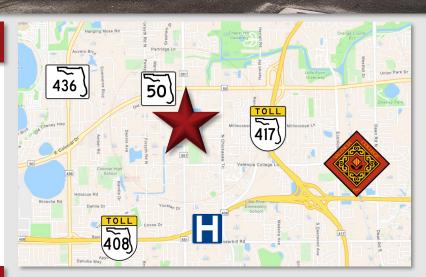

## LOCATION DETAILS

Located on Goldenrod Road, less than a mile south of E Colonial Dr, with a traffic count of +34,000 cars per day. Surrounded by condos with Colonial High School nearby. Less than 2 miles from AdventHealth East Orlando Hospital and less than 3 miles from Valencia College. Easy access to and from the 417 and 408 Interchange.