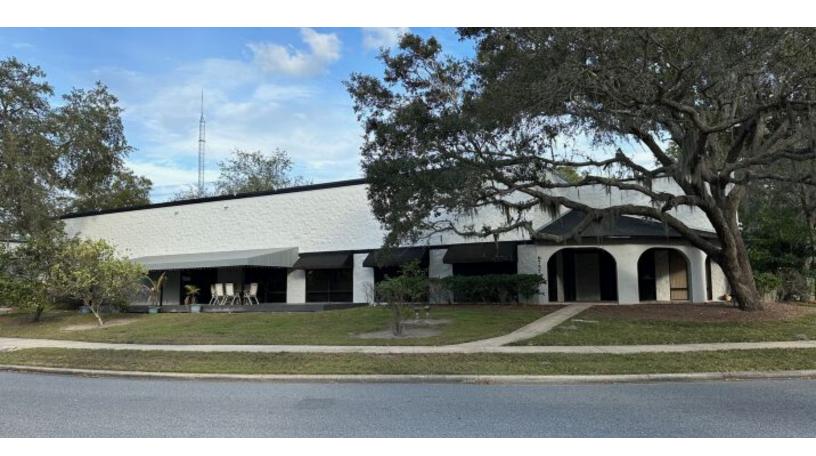

6757 Edgewater Commerce Pkwy, Orlando, FL 32810

## INDUSTRIAL OFFICE WAREHOUSE

Industrial | 12,384 SF

Listing Added: Today Listing Updated: Today

#### **Marketing Description**

INDUSTIRAL USE ORANGE COUNTY ZONING I-3, HEAVY AND LIGHT MANUFACTURING AND MANY USES, 17'-3" CEILING HEIGHT, 5200SF WAREHOUSE, 5200SF OFFICE 2100SF SHOWROOM, CORNER LOT, 50 PARKING SPACES, LARGE OPEN MULTI PURPOSE AREA, FULLY EQUIPPED KITCHEN, LAUNDRY ROOM, MULTIPLE OFFICES AND MULTIPLE BATHROOMS, SECURITY SYSTEM WITH CAMERAS, 2 - 14'X14' OVERHEAD ROLL UP DOORS