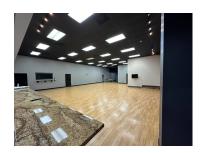

### Property Photos (2 photos)

#### **Marketing Description**

INDUSTIRAL USE ORANGE COUNTY ZONING I-3, HEAVY AND LIGHT MANUFACTURING AND MANY USES, 17'-3" CEILING HEIGHT, 5200SF WAREHOUSE, 5200SF OFFICE 2100SF SHOWROOM, CORNER LOT, 50 PARKING SPACES, LARGE OPEN MULTI PURPOSE AREA, FULLY EQUIPPED KITCHEN, LAUNDRY ROOM, MULTIPLE OFFICES AND MULTIPLE BATHROOMS, SECURITY SYSTEM WITH CAMERAS, 2 - 14'X14' OVERHEAD ROLL UP DOORS