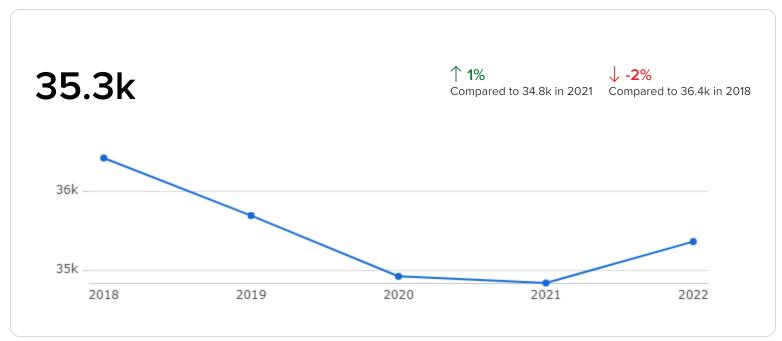

|
| Lot Size (acres)     | 0.89                                   | Broker Co-Op     | Yes        |
| Price/Unit           | \$2,950,000                            | Loading Docks    | 2          |
| Ceiling Height       | 17-4                                   |                  |            |

#### **Marketing Description**

INDUSTIRAL USE ORANGE COUNTY ZONING I-3, HEAVY AND LIGHT MANUFACTURING AND MANY USES, 17'-3" CEILING HEIGHT, 5200SF WAREHOUSE, 5200SF OFFICE 2100SF SHOWROOM, CORNER LOT, 50 PARKING SPACES, LARGE OPEN MULTI PURPOSE AREA, FULLY EQUIPPED KITCHEN, LAUNDRY ROOM, MULTIPLE OFFICES AND MULTIPLE BATHROOMS, SECURITY SYSTEM WITH CAMERAS, 2 - 14'X14' OVERHEAD ROLL UP DOORS

#### Location (1 Location)



### Property Photos (2 photos)





#### **Demographic Insights**