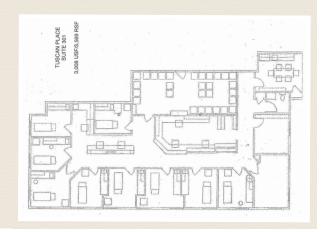

**Suite 301:** 3,569 RSF (3,008 USF) built out medical office condo with large reception area, administrative center, 9 exam rooms, nurses station, staff lounge, ensuite bathroom, physician's office. Excellent Del Prado Blvd. frontage & marquee signage.