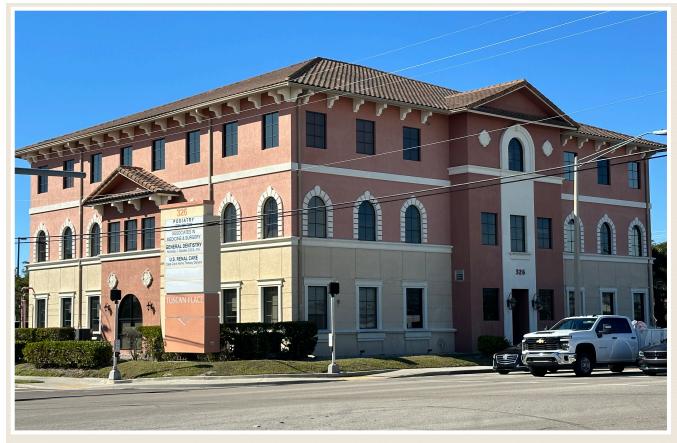

## 326 DEL PRADO BLVD. N UNIT 301

CAPE CORAL, FL 33909

- Built Out Medical Office Space
- North Cape Coral Location
- Within 1.5 Miles of Cape Coral Hospital
- NW Corner of Lighted Intersection
- Del Prado Blvd. Frontage
- Marquee Signage Available
- 9 Exam Rooms w/Sinks
- Covered Drop Off/Pick Up

- 24 Hour Notice Requested For Showings/Tours
- Please Do Not Disturb the Tenant

**Monthly Rent:** \$10,290.62\* (\$8,030.25 Base Rent + \$2,260.37 CAM) \*Plus FL State Sales Tax/County Surtax

**Property Information:** Tuscan Place sits on 1.17 acres and is a 21,000 sq. ft., 3 story professional/medical office building located on the NW corner at the signalized intersection of Del Prado Blvd. N & NE 3rd Terrace. 78 parking spaces (inc. 4 HC spaces)