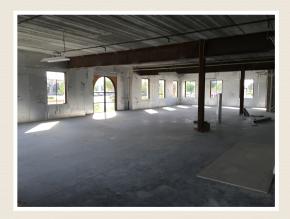

**Suite 102:** 3,368 RSF (2,838 USF) first floor office condo available for lease. Grey shell delivery provides the opportunity to custom design the floor plan to your specifications. Excellent Del Prado Blvd. frontage & marquee signage. Medical Use differential impact fees may apply.