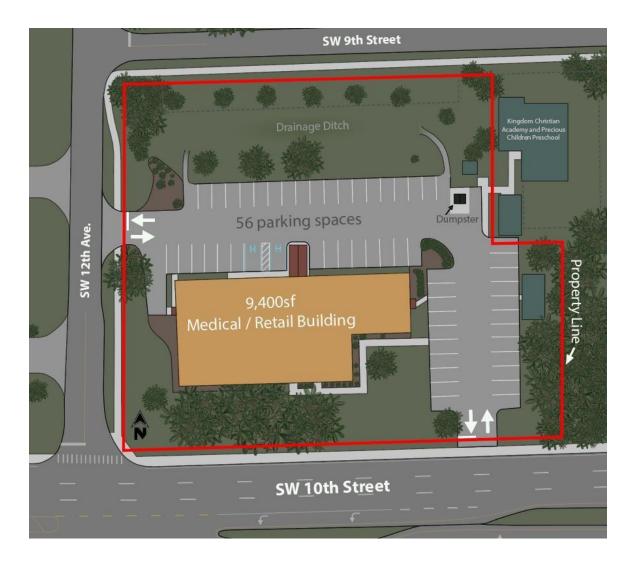

#### **Property Highlights**

- 9,400sf Medical Office Building Former URGENT CARE
- Zoned B4, Year Built 1966, 1.57 acres
- · High exposure with large monument sign
- AADT 26,000 cars per day (FDOT 2022)
- Currently with Triage stations, Exam rooms, and Rehab rooms
- \$30/sf Tenant Improvement Allowance available
- Parking Ratio: 5.96/1000sf
- Parcel ID 2849-001-002

#### **Location Description**

Travel east of SR200 from I-75. Property is on the left at SW 12th Avenue and SW 10th Street (SR200). But you need to know the secret is out. Ocala/Marion County is a great place to live! Companies like FedEx, AutoZone, Chewy's, Dollar Tree and more have invested more than \$300 million on new facilities in the last few years. Ocala/Marion County is fortunate to have a diverse and rebounding economy. With a location along I-75 and the midpoint between Atlanta and Miami, this area is second to none when it comes to logistics and distribution. Our manufacturing base has strengthened and growing professional and business service sectors are on the rise. The growing population and excellent training programs supply a steady workforce stream for employers. The mild climate, close proximity to universities and international airports, and an available, skilled workforce blend together to create the environment new and expanding businesses are naturally attracted to for growth and prosperity. This emerging economic growth and strong, stable economy continues to make our community Beyond Expectations!

| Location Details |              |  |
|------------------|--------------|--|
| Market           | Ocala        |  |
| Sub Market       | Ocala        |  |
| County           | Marion       |  |
| Cross Streets    | SW 12th Ave. |  |