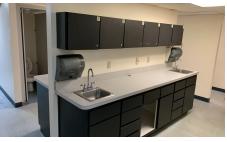

#### **Property Highlights**

- 9,400sf Medical Office Building Former URGENT CARE
- Zoned B4, Year Built 1966, 1.57 acres
- · High exposure with large monument sign
- AADT 26,000 cars per day (FDOT 2022)
- Currently with Triage stations, Exam rooms, and Rehab rooms
- \$30/sf Tenant Improvement Allowance available
- Parking Ratio: 5.96/1000sf
- Parcel ID 2849-001-002