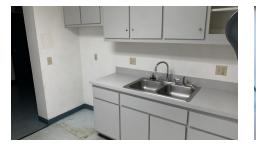

#### **Property Highlights**

- 9,400sf Medical Office Building Former URGENT CARE
- Zoned B4, Year Built 1966, 1.57 acres
- · High exposure with large monument sign
- AADT 26,000 cars per day (FDOT 2022)
- Currently with Triage stations, Exam rooms, and Rehab rooms
- \$30/sf Tenant Improvement Allowance available
- Parking Ratio: 5.96/1000sf
- Parcel ID 2849-001-002