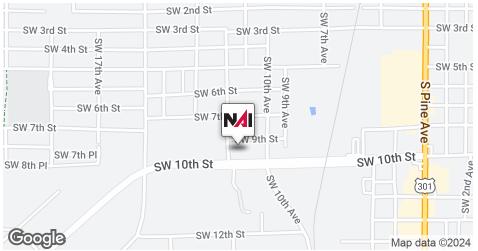

#### **Location Description**

Travel east of SR200 from I-75. Property is on the left at SW 12th Avenue and SW 10th Street (SR200). But you need to know the secret is out. Ocala/Marion County is a great place to live! Companies like FedEx, AutoZone, Chewy's, Dollar Tree and more have invested more than \$300 million on new facilities in the last few years. Ocala/Marion County is fortunate to have a diverse and rebounding economy. With a location along I-75 and the midpoint between Atlanta and Miami, this area is second to none when it comes to logistics and distribution. Our manufacturing base has strengthened and growing professional and business service sectors are on the rise. The growing population and excellent training programs supply a steady workforce stream for employers. The mild climate, close proximity to universities and international airports, and an available, skilled workforce blend together to create the environment new and expanding businesses are naturally attracted to for growth and prosperity. This emerging economic growth and strong, stable economy continues to make our community Beyond Expectations!

| Location Details |              |  |
|------------------|--------------|--|
| Market           | Ocala        |  |
| Sub Market       | Ocala        |  |
| County           | Marion       |  |
| Cross Streets    | SW 12th Ave. |  |