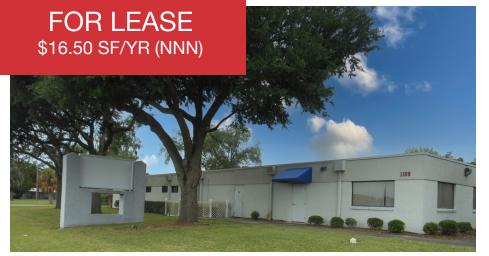

1109 SW 10th Street, Ocala, FL 34471

#### **Property Highlights**

- 9,400sf Medical Office Building Former URGENT CARE
- Zoned B4, Year Built 1966, 1.57 acres
- · High exposure with large monument sign
- AADT 26,000 cars per day (FDOT 2022)
- Currently with Triage stations, Exam rooms, and Rehab rooms
- \$30/sf Tenant Improvement Allowance available
- Parking Ratio: 5.96/1000sf
- Parcel ID 2849-001-002