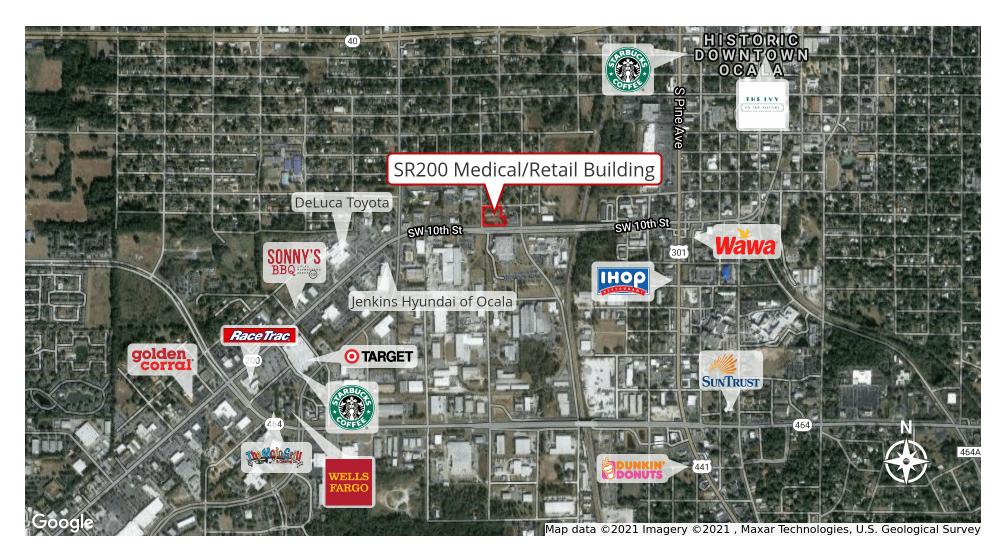

1109 SW 10th Street, Ocala, FL 34471

#### **Property Highlights**

- 9,400sf Medical Office Building Former URGENT CARE
- Zoned B4, Year Built 1966, 1.57 acres
- · High exposure with large monument sign
- AADT 26,000 cars per day (FDOT 2022)
- Currently with Triage stations, Exam rooms, and Rehab rooms
- \$30/sf Tenant Improvement Allowance available
- Parking Ratio: 5.96/1000sf
- Parcel ID 2849-001-002

#### **Location Description**

Travel east of SR200 from I-75. Property is on the left at SW 12th Avenue and SW 10th Street (SR200). But you need to know the secret is out. Ocala/Marion County is a great place to live! Companies like FedEx, AutoZone, Chewy's, Dollar Tree and more have invested more than \$300 million on new facilities in the last few years. Ocala/Marion County is fortunate to have a diverse and rebounding economy. With a location along I-75 and the midpoint between Atlanta and Miami, this area is second to none when it comes to logistics and distribution. Our manufacturing base has strengthened and growing professional and business service sectors are on the rise. The growing population and excellent training programs supply a steady workforce stream for employers. The mild climate, close proximity to universities and international airports, and an available, skilled workforce blend together to create the environment new and expanding businesses are naturally attracted to for growth and prosperity. This emerging economic growth and strong, stable economy continues to make our community Beyond Expectations!

| Location Details |              |  |
|------------------|--------------|--|
| Market           | Ocala        |  |
| Sub Market       | Ocala        |  |
| County           | Marion       |  |
| Cross Streets    | SW 12th Ave. |  |