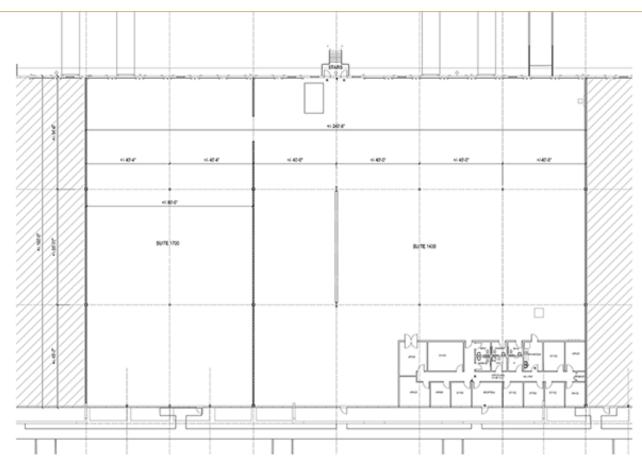

## **BUILDING DATA**

| Building SF:    | 145,800 SF                          |
|-----------------|-------------------------------------|
| Clear Height:   | 30'                                 |
| Column Spacing: | 40' W x 50' D                       |
| Building Depth: | 160'                                |
| Truck Court:    | 200' including a 60' concrete apron |
| Available:      | July 1, 2024                        |

## **LISTING DATA**

| Available SF. |                                                                                  |
|---------------|----------------------------------------------------------------------------------|
| Office SF:    | 2,912 SF                                                                         |
| Doors:        | 15 Dock High Doors and 1 Ramp<br>to Grade Level<br>Five (5) Edge of Docks (EODs) |
| Lease Rate:   | \$11.50/SF NNN                                                                   |
| Ор Ех:        | \$3.42/SF                                                                        |