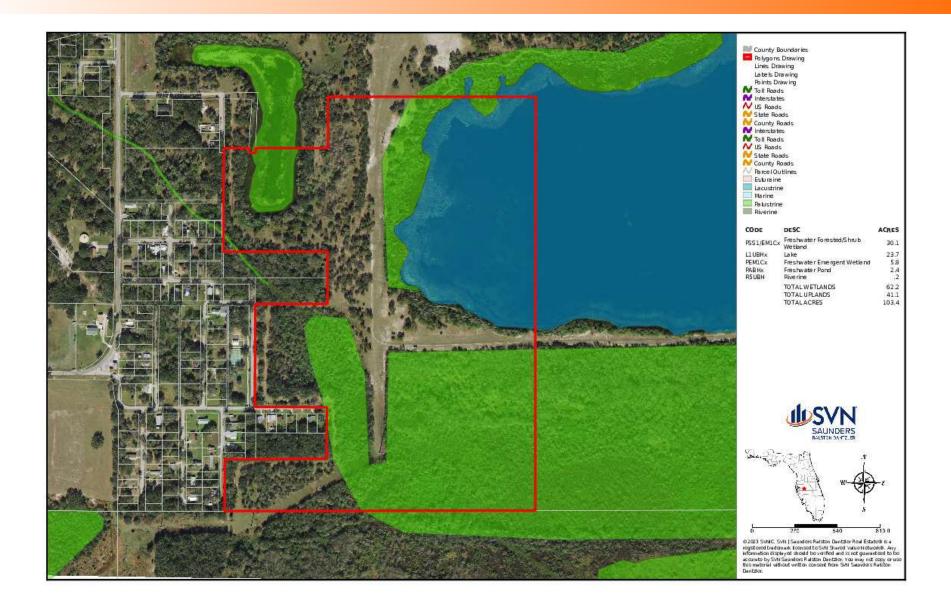

### Wetlands Map

#### MULBERRY LAKEFRONT RECREATIONAL ACREAGE | KIRKLAND ST MULBERRY, FL 33860

#### SVN | Saunders Ralston Dantzler | Page 6

Road Frontage:

Nearest Point of Interest:

Fencing:

Current Use:

Potential Recreational / Alt Uses:

Structures & Year Built:

- Hunting & Recreation Properties
- Land Investment

42 acres uplands/62 acres wetlands