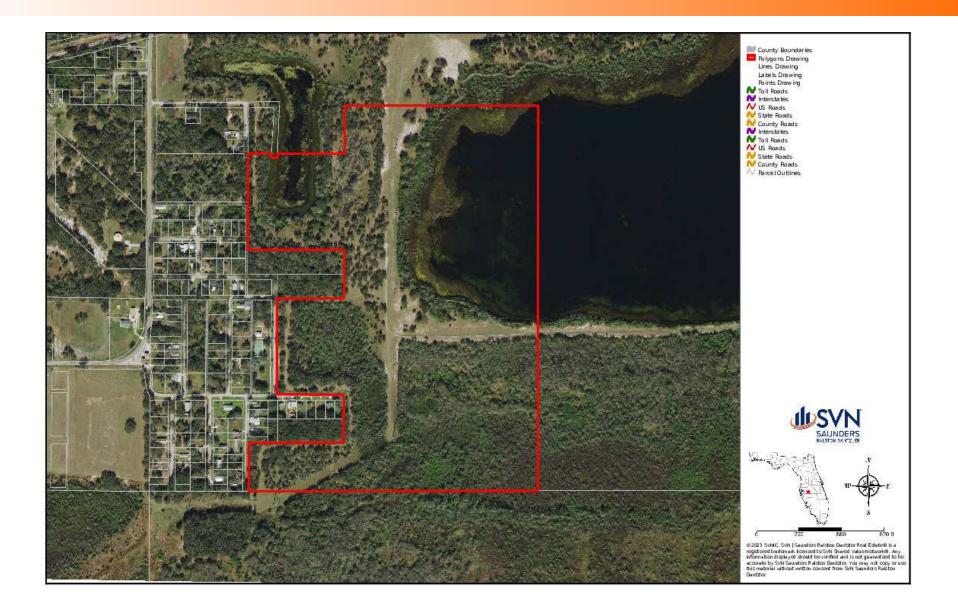

# Boundary Map

#### MULBERRY LAKEFRONT RECREATIONAL ACREAGE | KIRKLAND ST MULBERRY, FL 33860

#### SVN | Saunders Ralston Dantzler | Page 5