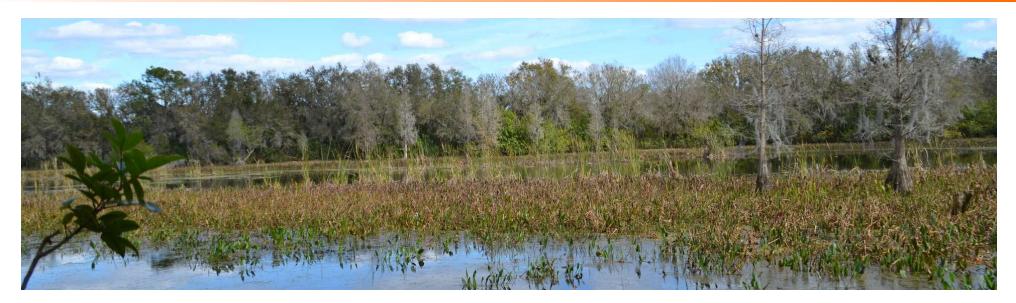

#### **PROPERTY OVERVIEW**

The subject property has extensive frontage on a 100+ acre phosphate lake. Phosphate fishing lakes in Florida can vary in size and depth, depending on the extent of mining activity in the area. The formation of the miniature bass waters occurred, for the most part, 20 to 40 years ago as phosphate rock deposits were unearthed. Variations of structure and depth changes were created as the massive dragline buckets dug through the sandy soil to get at the raw phosphate rock beneath.

Phosphate pit bass fishing is twice as productive as that found in the Florida's numerous natural waters, according to surveys by state biologists. These lakes are typically popular destinations for anglers, offering unique opportunities to catch a variety of freshwater fish species, including largemouth bass, bluegill, crappie, and catfish.

The property also has 40± acres of woodlands, offering a unique recreational opportunity in Southwestern Polk County. The property is 16 miles from Lakeland and less than 30 miles to greater Tampa Bay making it easily accessible to the I-4 corridor and other cities in Southcentral Florida.