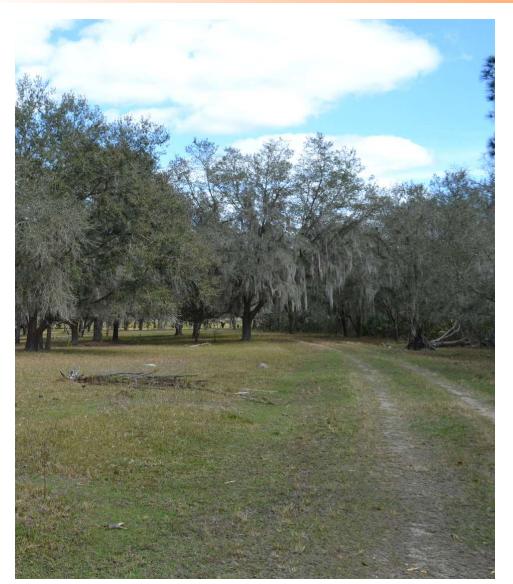

The property also has 40± acres of woodlands, offering a unique recreational opportunity in Southwestern Polk County. The property is 16 miles from Lakeland and less than 30 miles to greater Tampa Bay making it easily accessible to the I-4 corridor and other cities in Southcentral Florida.

Road Frontage:

Nearest Point of Interest:

Fencing:

Current Use:

Potential Recreational / Alt Uses:

Structures & Year Built:

- Hunting & Recreation Properties
- Land Investment

42 acres uplands/62 acres wetlands

Surrounds property

Recreation

Hunting, fishing, off road vehicles

None