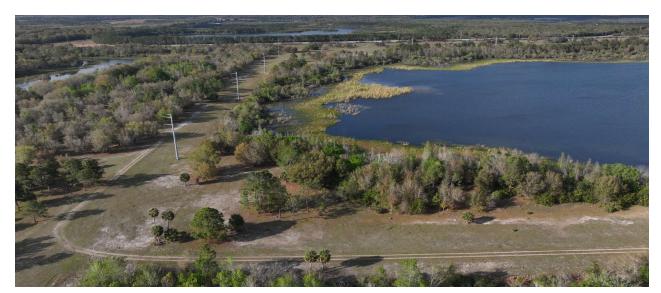

#### **PROPERTY OVERVIEW**

The subject property has extensive frontage on a 100+ acre phosphate lake. Phosphate fishing lakes in Florida can vary in size and depth, depending on the extent of mining activity in the area. The formation of the miniature bass waters occurred, for the most part, 20 to 40 years ago as phosphate rock deposits were unearthed. Variations of structure and depth changes were created as the massive dragline buckets dug through the sandy soil to get at the raw phosphate rock beneath.

The property also has 40± acres of woodlands, offering a unique recreational opportunity in Southwestern Polk County. The property is 16 miles from Lakeland and less than 30 miles to greater Tampa Bay making it easily accessible to the I-4 corridor and other cities in Southcentral Florida.

Smyrna-Myakka Fine Sand Basinger Fine Sand Hontoon Muck

\$262.85-2023

FLU-Phosphate Mining & RCC-R

2,300' on lake, 750' on pond

None

660'on Kirkland Park St, 460' on Hooker St, 325' on Holly Dr.

Lakeland, Bartow, Streamsong Golf Resort.