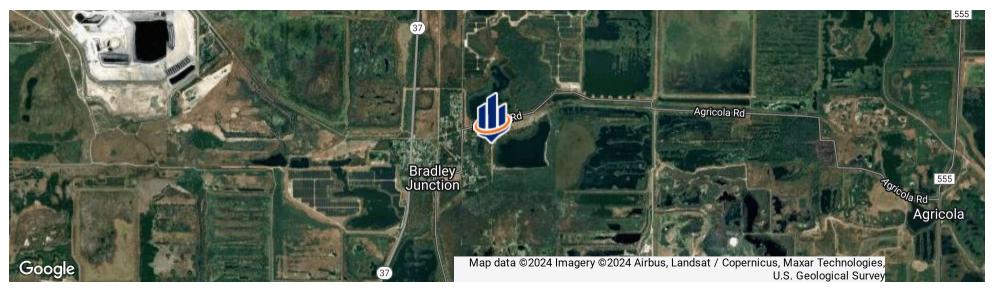

### LOCATION & DRIVING DIRECTIONS

| Parcel: |  |
|---------|--|
| GPS:    |  |

**Driving Directions:** 

233112 000000 041010

27.798, -81.968

 From SR 60 in Mulberry, go south on SR 37 14 miles to Main Ave in Bradley Junction

 Take a left on Main Aveand go .9 miles to Bay Ave E

• Take a right and go .1 mile to gate at