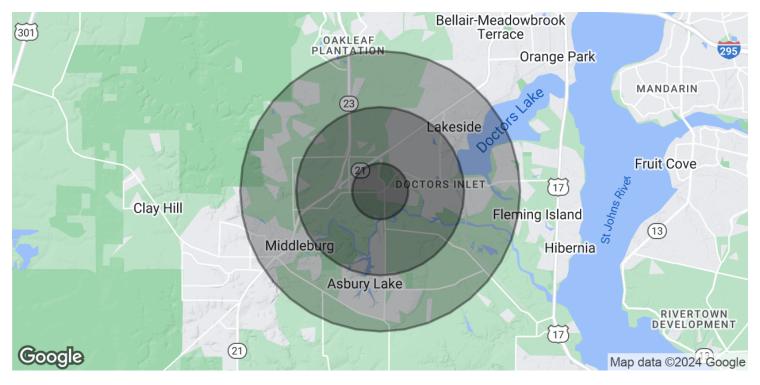

# 3166 CR 220 - OFFICE/RETAIL SMALL BOX BLDG

3166 CR 220, Middleburg, FL 32068

| POPULATION           | 1 MILE    | 3 MILES   | 5 MILES   |
|----------------------|-----------|-----------|-----------|
| Total Population     | 3,709     | 29,276    | 65,736    |
| Average Age          | 32.9      | 32.5      | 34.4      |
| Average Age (Male)   | 33.5      | 31.7      | 33.6      |
| Average Age (Female) | 31.9      | 33.5      | 35.1      |
|                      |           |           |           |
| HOUSEHOLDS & INCOME  | 1 MILE    | 3 MILES   | 5 MILES   |
| Total Households     | 1,269     | 10,105    | 22,865    |
| # of Persons per HH  | 2.9       | 2.9       | 2.9       |
| Average HH Income    | \$63,281  | \$65,912  | \$72,403  |
| Average House Value  | \$171,905 | \$191,775 | \$220,293 |
|                      |           |           |           |

<sup>\*</sup> Demographic data derived from 2020 ACS - US Census

We obtained the information above from sources we believe to be reliable. However, we have not verified its accuracy and make no guarantee, warranty or representation about it. It is submitted subject to the possibility of errors, omissions, change of price, rental or other conditions, prior sale, lease or financing, or withdrawal without notice. We include projections, opinions, assumptions or estimates for example only, and they may not represent current or future performance of the property. You and your tax and legal advisors should conduct your own investigation of the property and transaction.