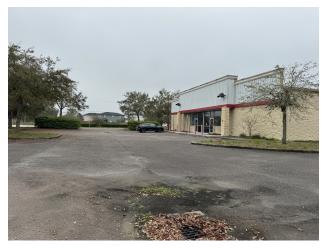

# 3166 CR 220 - OFFICE/RETAIL SMALL BOX BLDG

3166 CR 220, Middleburg, FL 32068

We obtained the information above from sources we believe to be reliable. However, we have not verified its accuracy and make no guarantee, warranty or representation about it. It is submitted subject to the possibility of errors, omissions, change of price, rental or other conditions, prior sale, lease or financing, or withdrawal without notice. We include projections, opinions, assumptions or estimates for example only, and they may not represent current or future performance of the property. You and your tax and legal advisors should conduct your own investigation of the property and transaction.