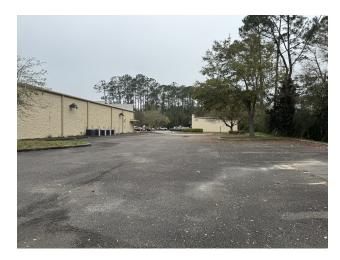

# 3166 CR 220 - OFFICE/RETAIL SMALL BOX BLDG

COMMERCIAL

3166 CR 220, Middleburg, FL 32068

#### **PROPERTY HIGHLIGHTS**

- Corner Lot Access from CR 220 & Shamrock Dr,
- · Conveniently located near CR 220 & Henley Rd
- · & First Coast Expwy & Blanding Blvd
- 9300+sf open space
- · ADA bathrooms & small office
- · Ample parking 37 spaces
- · 12.5' Clear Height
- 90'x100' steel frame/block construction
- · 25' column space(3 on center)
- For Lease \$12/sf NNN \$2/sf CAM
- For Sale \$2,000,000