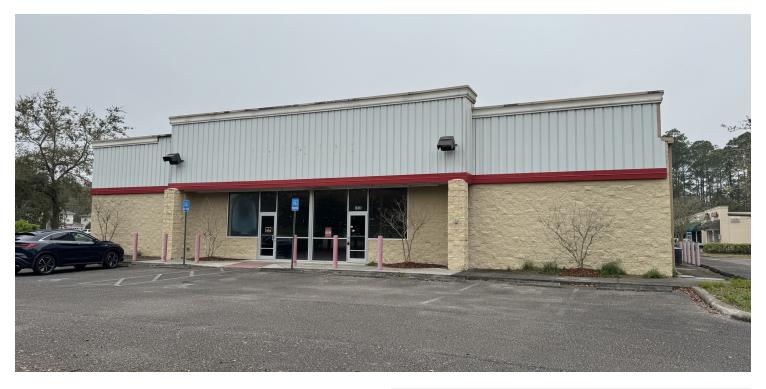

# 3166 CR 220 - OFFICE/RETAIL SMALL BOX BLDG

COMMERCIAL

3166 CR 220, Middleburg, FL 32068

#### **PROPERTY HIGHLIGHTS**

- Corner Lot Access from CR 220 & Shamrock Dr,
- · Conveniently located near CR 220 & Henley Rd
- · & First Coast Expwy & Blanding Blvd
- 9300+sf open space
- · ADA bathrooms & small office
- · Ample parking 37 spaces
- · 12.5' Clear Height
- 90'x100' steel frame/block construction
- · 25' column space(3 on center)
- For Lease \$12/sf NNN \$2/sf CAM
- For Sale \$2,000,000