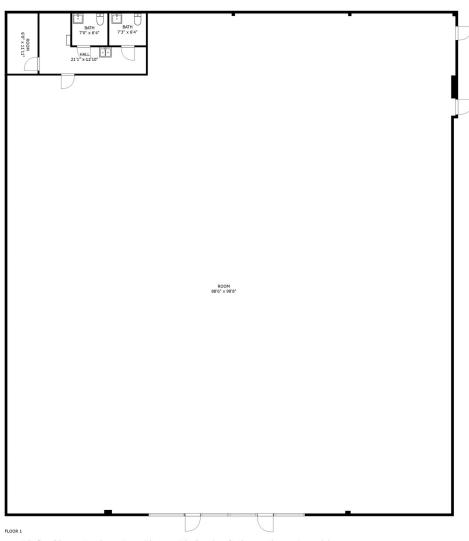

# 3166 CR 220 - OFFICE/RETAIL SMALL BOX BLDG

3166 CR 220, Middleburg, FL 32068

This FioPlan floor plan is intended to represent the flow of the property and may not accurately represent the dimensions of each room or the property as a whol copyright © 2024 Financial Business Systems, Inc. All rights reserved.

FlōPlan

We obtained the information above from sources we believe to be reliable. However, we have not verified its accuracy and make no guarantee, warranty or representation about it. It is submitted subject to the possibility of errors, omissions, change of price, rental or other conditions, prior sale, lease or financing, or withdrawal without notice. We include projections, opinions, assumptions or estimates for example only, and they may not represent current or future performance of the property, You and your tax and legal advisors should conduct your own investigation of the property and transaction.