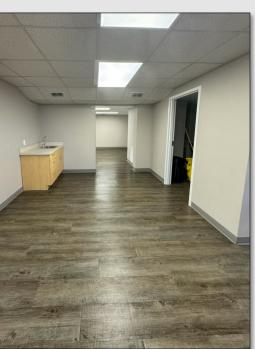

#### PROPERTY DETAILS

- ±3,160 SF Available For Lease
- Can be demised into ±1,480 SF and ±1,680 SF spaces
- Located on the first floor of a ±15,500 SF Multi-Tenant Retail/Office building
- Recently renovated in 2020
- Full build-out includes 6 offices, a large conference room, break room and 2 private restrooms
- Monument signage available
- 37 Parking Spaces