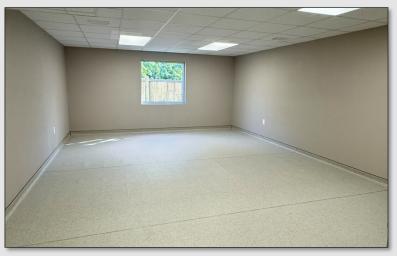

#### PROPERTY DETAILS

- ±3,160 SF Available For Lease
- Can be demised into ±1,480 SF and ±1,680 SF spaces
- Located on the first floor of a ±15,500 SF Multi-Tenant Retail/Office building
- Recently renovated in 2020
- Full build-out includes 6 offices, a large conference room, break room and 2 private restrooms
- Monument signage available
- 37 Parking Spaces