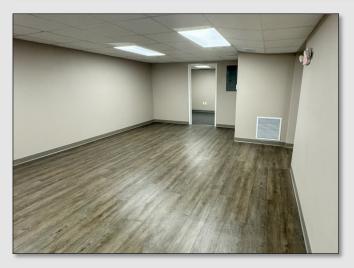

#### PROPERTY DETAILS

- ±3,160 SF Available For Lease
- Can be demised into ±1,480 SF and ±1,680 SF spaces
- Located on the first floor of a ±15,500 SF Multi-Tenant Retail/Office building
- Recently renovated in 2020
- Full build-out includes 6 offices, a large conference room, break room and 2 private restrooms
- Monument signage available
- 37 Parking Spaces