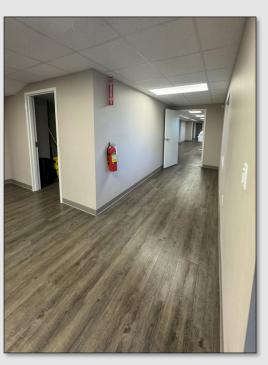

#### PROPERTY DETAILS

- ±3,160 SF Available For Lease
- Can be demised into ±1,480 SF and ±1,680 SF spaces
- Located on the first floor of a ±15,500 SF Multi-Tenant Retail/Office building
- Recently renovated in 2020
- Full build-out includes 6 offices, a large conference room, break room and 2 private restrooms
- Monument signage available
- 37 Parking Spaces