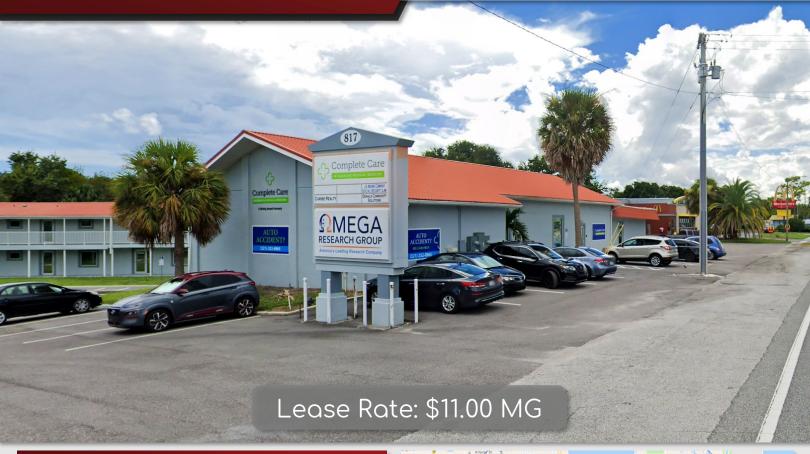

## Cocoa Retail / Office

817 Dixon Blvd, Cocoa, FL 32922

#### PROPERTY DETAILS

- ±3,160 SF Available For Lease
- Can be demised into ±1,480 SF and ±1,680 SF spaces
- Located on the first floor of a ±15,500 SF Multi-Tenant Retail/Office building
- Recently renovated in 2020
- Full build-out includes 6 offices, a large conference room, break room and 2 private restrooms
- Monument signage available
- 37 Parking Spaces