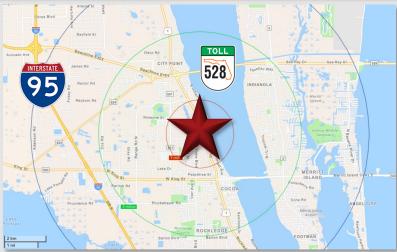

### LOCATION DETAILS

Adjacent to the McDonald's on Dixon Blvd, a quarter mile southwest of N Cocoa Blvd/US Hwy 1. Nearby Big Lots, Tractor Supply, and Subway at Byrd Plaza. Less than a 10-minute drive from Interstate 95 and only a 5-minute drive from the Beachline Expressway / SR 528 / A1A.