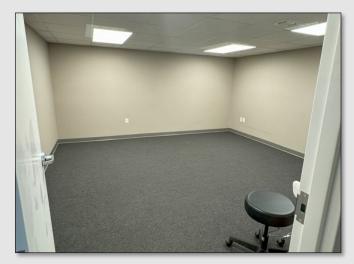

#### PROPERTY DETAILS

- ±3,160 SF Available For Lease
- Can be demised into ±1,480 SF and ±1,680 SF spaces
- Located on the first floor of a ±15,500 SF Multi-Tenant Retail/Office building
- Recently renovated in 2020
- Full build-out includes 6 offices, a large conference room, break room and 2 private restrooms
- Monument signage available
- 37 Parking Spaces