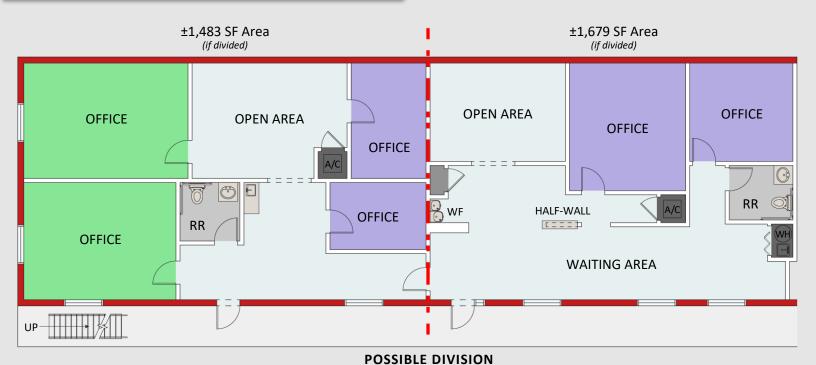

#### PROPERTY DETAILS

- ±3,160 SF Available For Lease
- Can be demised into ±1,480 SF and ±1,680 SF spaces
- Located on the first floor of a ±15,500 SF Multi-Tenant Retail/Office building
- Recently renovated in 2020
- Full build-out includes 6 offices, a large conference room, break room and 2 private restrooms
- Monument signage available
- 37 Parking Spaces

#### **NOT TO SCALE**

Illustrated for marketing purposes only. Layout and furnishes may vary. Subject to continued revisions.

CONTACT FOR MORE INFORMATION

Rebecca Craddock (407) 227-1197 RebeccaR@palkiper.com

Shellie Sevor, JD (321) 377-1928 Shellie@palkiper.com