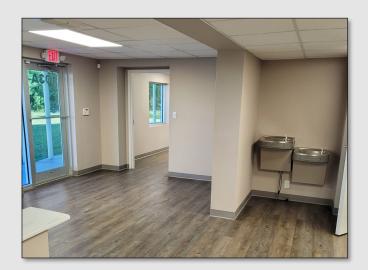

#### PROPERTY DETAILS

- ±3,160 SF Available For Lease
- Can be demised into ±1,480 SF and ±1,680 SF spaces
- Located on the first floor of a ±15,500 SF Multi-Tenant Retail/Office building
- Recently renovated in 2020
- Full build-out includes 6 offices, a large conference room, break room and 2 private restrooms
- Monument signage available
- 37 Parking Spaces