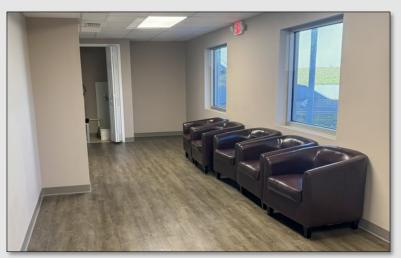

#### PROPERTY DETAILS

- ±3,160 SF Available For Lease
- Can be demised into ±1,480 SF and ±1,680 SF spaces
- Located on the first floor of a ±15,500 SF Multi-Tenant Retail/Office building
- Recently renovated in 2020
- Full build-out includes 6 offices, a large conference room, break room and 2 private restrooms
- Monument signage available
- 37 Parking Spaces