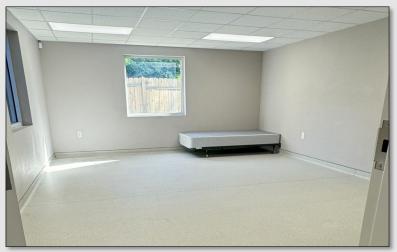

#### PROPERTY DETAILS

- ±3,160 SF Available For Lease
- Can be demised into ±1,480 SF and ±1,680 SF spaces
- Located on the first floor of a ±15,500 SF Multi-Tenant Retail/Office building
- Recently renovated in 2020
- Full build-out includes 6 offices, a large conference room, break room and 2 private restrooms
- Monument signage available
- 37 Parking Spaces