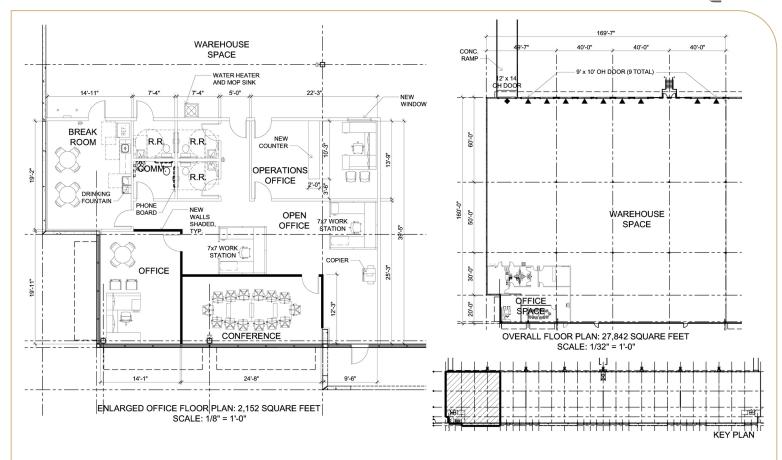

## **BUILDING DATA**

**Building SF:** 159,884 SF

**Clear Height:** 30'

Column Spacing: 40' W x 50' D

**Building Depth:** 160'

**Truck Court:** 200' including a 60' concrete apron

Available: October 1, 2024

## **LISTING DATA**

Available SF: 27,842 SF

Office SF: 2,152 SF

Doors: Nine (9) Dock Doors

One (1) Oversized (12' x 14') door

with ramp to grade level

Lease Rate: \$11.95/SF NNN

Op Ex: \$3.17/SF