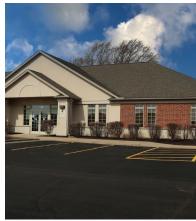

# 380 N. Terra Cotta Rd Suite A

Crystal Lake, IL 60012

#### **Medical Office Condo** 3.600 SF

Suite A: 3,600 SF masonry end unit single story medical condo. Contains 9 examination rooms, 5 offices, 2 bathrooms, kitchenette, nurses' station, lab, business office and waiting room.

Two entrances, ample lighted parking and monument signage. Only \$19 psf gross (\$5700/mo.) Furniture and equipment is not included but is negotiable.

Alarm on site. 2 furnaces and air conditioning units.