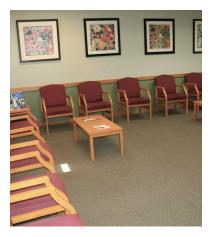

#### **Medical Office Condo** 3.600 SF

Suite A: 3,600 SF masonry end unit single story medical condo. Contains 9 examination rooms, 5 offices, 2 bathrooms, kitchenette, nurses' station, lab, business office and waiting room.

Two entrances, ample lighted parking and monument signage. Only \$19 psf gross (\$5700/mo.) Furniture and equipment is not included but is negotiable.

Alarm on site. 2 furnaces and air conditioning units.