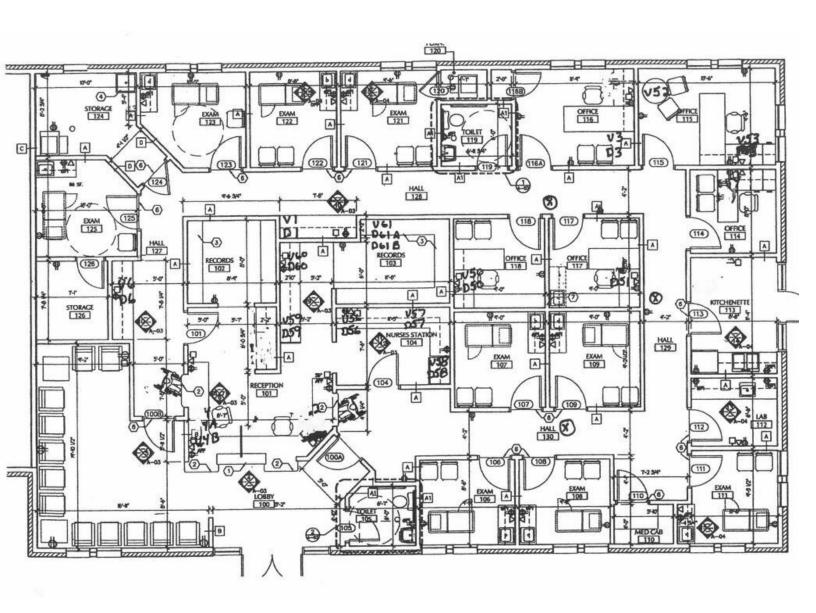

#### **Medical Office Condo** 3.600 SF

Suite A: 3,600 SF masonry end unit single story medical condo. Contains 9 examination rooms, 5 offices, 2 bathrooms, kitchenette, nurses' station, lab, business office and waiting room.

| Specifications  |                             |
|-----------------|-----------------------------|
| Building Size:  | 18,000 SF                   |
| Year Built:     | 2007                        |
| HVAC System:    | GFA / Central Air (2 units) |
| Electrical:     | 2 100 amp panels            |
| Sprinklers:     | No                          |
| Washrooms:      | 2 ADA                       |
| Ceiling Height: | 9 ft                        |
| Parking:        | Common / Lighted            |
| Sewer/Water:    | City                        |
| Zoning:         | ML                          |
| CAM & Taxes     | Included                    |