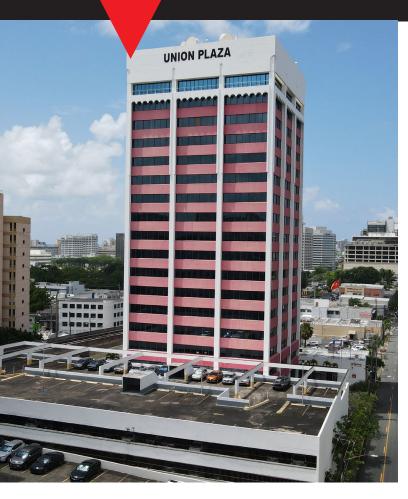

# Union Plaza

416 Ponce de León Ave., Hato Rey San Juan, PR

#### **Prime Location**

Union Plaza is a value add office building located in the San Juan city area in Hato Rey's "Golden Mile". The building count with 17 floors. Actual GLA is 150,775 SF +/-.