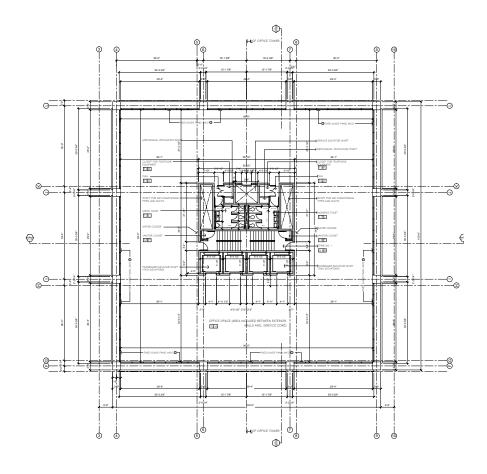

uilding located in the San Juan city area in Hato Rey's "Golden Mile". The building count with 17 floors. Actual GLA is 150,775 SF +/-.

#### **Amenities**

- · High speed Internet
- Fire control
- Sprinkler systems
- On site surveillance systems
- Emergency generator 370K
- Water cistern 36,000 gallons
- 4 New Elevators

#### **Tenants**

Sentinel Financial Group, Sir Speedy, Oficina del Contralor de PR, ATM Group Corp., Baerga & Quintana Law Offices, VL Legal LLC, Comisión de Derechos Civiles, American Civil Liberties Union Foundation, Integrated Services & Productivity Validation, Inc., Innovattel, The Sifre Group, Broadband Antenna, PRWIRELESS, among others.



Location: <u>18.419747</u>, -66.056741



197,954 SF



71% Occupancy



17 floors



452 parkings



### Typical Floor Plan



## Gallery











# **Union Plaza**

416 Ponce de León Ave., Hato Rey San Juan, PR

#### **Location highlights**

Building located in within an office / commercial Hub in Hato Rey, San Juan. The building benefits from a great location and visibility for being located right on Ponce de León Ave., with a traffic count of 21,064 cars per day. Within 1 mile of restaurants, retailers, hospitals, public services, Jose Miguel Agrelot Coliseum, Plaza Las Americas, among others.

| Demographics      | 1-mile   | 3-mile   | 5-mile   |
|-------------------|----------|----------|----------|
| Population        | 27,125   | 187,063  | 386,942  |
| Households        | 12,302   | 80,200   | 159,090  |
| Purchasing Power* | \$20,797 | \$21,058 | \$23,651 |

<sup>\*</sup>Per capita

Source: Esri, 202