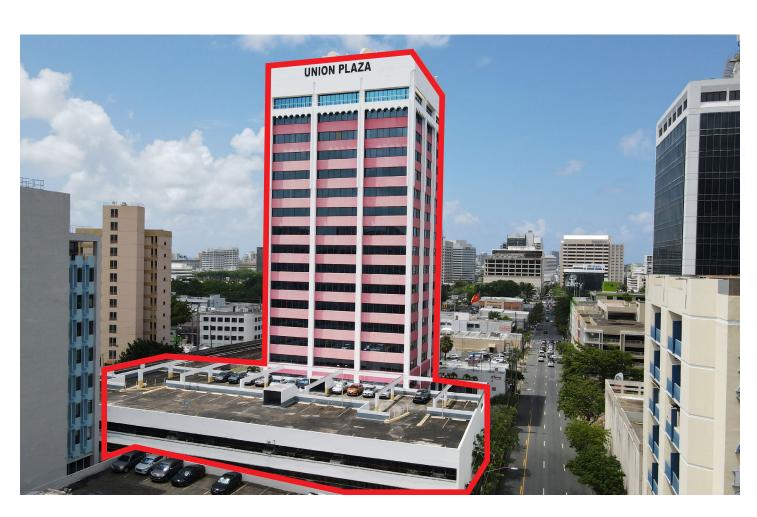

# Union Plaza

416 Ponce de León Ave., Hato Rey San Juan, PR

#### **Prime Location**

Union Plaza is a value add office building located in the San Juan city area in Hato Rey's "Golden Mile". The building count with 17 floors. Actual GLA is 150,775 SF +/-.

Location: <u>18.419747</u>, -66.056741

197,954 SF

71% Occupancy

17 floors

452 parkings