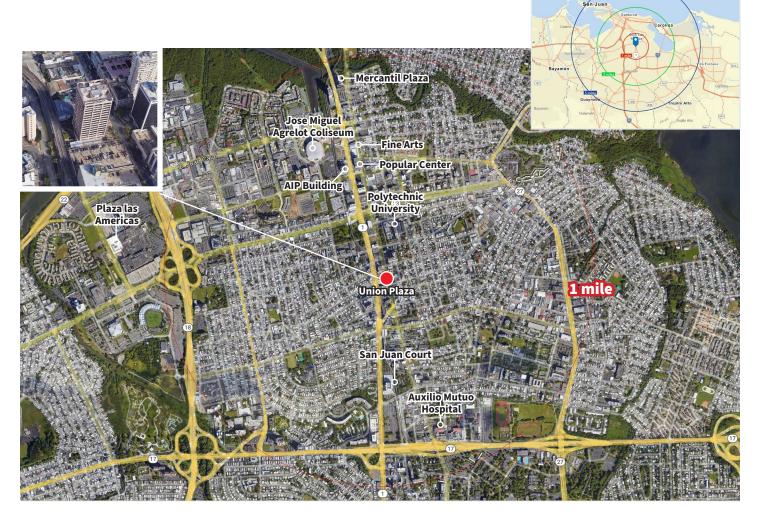

#### **Location highlights**

Building located in within an office / commercial Hub in Hato Rey, San Juan. The building benefits from a great location and visibility for being located right on Ponce de León Ave., with a traffic count of 21,064 cars per day. Within 1 mile of restaurants, retailers, hospitals, public services, Jose Miguel Agrelot Coliseum, Plaza Las Americas, among others.

| Demographics      | 1-mile   | 3-mile   | 5-mile   |
|-------------------|----------|----------|----------|
| Population        | 27,125   | 187,063  | 386,942  |
| Households        | 12,302   | 80,200   | 159,090  |
| Purchasing Power* | \$20,797 | \$21,058 | \$23,651 |