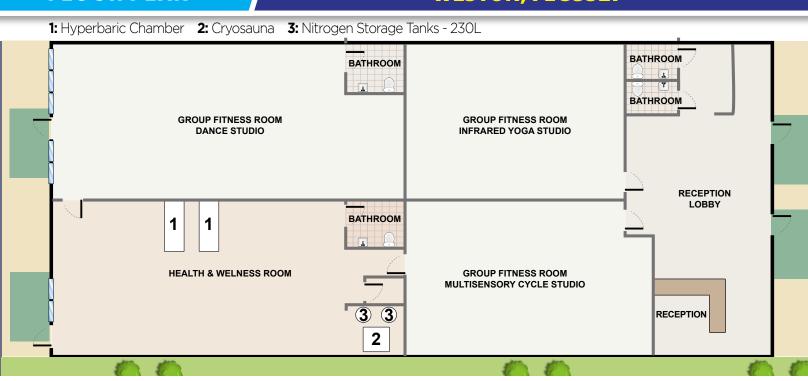

### WESTON, FL 33327

- Be part of a unique and growing industry that intersects health and technology
- Current layout includes welcoming reception area, infrared yoga studio, multisensory cycle studio (with Spinner Chrono Power bikes), dance studio, and health/wellness room.
- Features: ARX machines, cryotherapy, hyperbaric oxygen therapy, training with oxygen therapy, infrared beds, Vasper system, pulsed electro-magnetic frequency therapy, oxygen bar, and vibrating plates
- Group exercise classes include cardio, core work, Zumba and more
- Truly an amazing opportunity for long-term positive impact the Weston community!

#### **FLOOR PLAN**

#### WESTON, FL 33327

Equipment and inventory included! Such as: Large screen televisions, surround sound system, workout equipment including weights, stability balls, and more!

JOE PELAYO, CCIM, SIOR,C2EX BROKER trec@joepelayo.com
954.224.8773