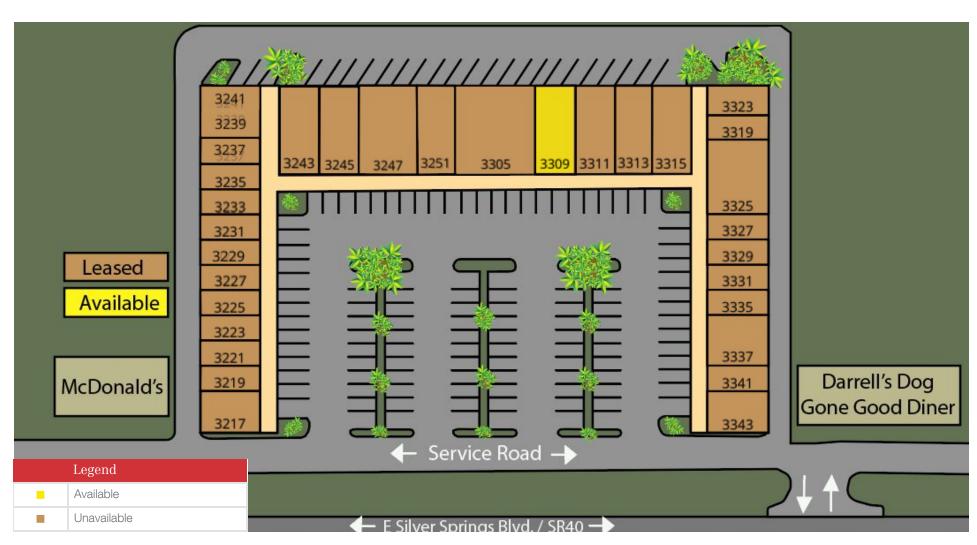

### **Available Spaces**

|   | Suite | Tenant                                      | Size     | Type  | Rate | Description                                                                                                                                                                                                                                                                                                                                                           |
|---|-------|---------------------------------------------|----------|-------|------|-----------------------------------------------------------------------------------------------------------------------------------------------------------------------------------------------------------------------------------------------------------------------------------------------------------------------------------------------------------------------|
|   | 3217  | Chelsea Coffee                              | 1,120 SF | Gross | -    | -                                                                                                                                                                                                                                                                                                                                                                     |
|   | 3219  | Nail & Spa                                  | 640 SF   | Gross | -    | -                                                                                                                                                                                                                                                                                                                                                                     |
|   | 3221  | Nail & Spa                                  | 3,223 SF | Gross | -    | -                                                                                                                                                                                                                                                                                                                                                                     |
|   | 3223  | Uptown Kitchen                              | 640 SF   | Gross | -    | -                                                                                                                                                                                                                                                                                                                                                                     |
|   | 3225  | Vintage Toy King                            | 640 SF   | Gross | -    | -                                                                                                                                                                                                                                                                                                                                                                     |
|   | 3227  | Vintage Toy King                            | 640 SF   | Gross | -    | -                                                                                                                                                                                                                                                                                                                                                                     |
|   | 3229  | Green Night Ocala, Health Supplements Store | 640 SF   | Gross | -    | -                                                                                                                                                                                                                                                                                                                                                                     |
|   | 3231  | Better Look Salon                           | 640 SF   | Gross | -    | -                                                                                                                                                                                                                                                                                                                                                                     |
| • | 3233  | VACANT                                      | 640 SF   | Gross | -    | 640sf unit with lobby, 3 private offices, and 1 bathroom. Unit is located along the left side of the center prior to the breezeway. No pylon sign available but there is a storefront sign where tenant needs to provide the lexan panel. Paint and LVP flooring in reasonable condition. Formerly used for Massage. \$18/sf x 640sf/12 = \$960.00/mo plus sales tax. |
|   | 3235  | Auto Inventory                              | 639 SF   | Gross | -    | -                                                                                                                                                                                                                                                                                                                                                                     |
| • | 3237  | Florida Therapy & Vestibular Rehab          | 640 SF   | Gross | -    | -                                                                                                                                                                                                                                                                                                                                                                     |
| • | 3239  | Southern Living Care                        | 640 SF   | Gross | -    | -                                                                                                                                                                                                                                                                                                                                                                     |
|   | 3241  | Southern Living Care                        | 640 SF   | Gross | -    | -                                                                                                                                                                                                                                                                                                                                                                     |

#### Randy Buss, CCIM, SIOR

Managing Partner 352.482.0777 x7214 randy@naiheritage.com

3217-3343 E Silver Springs Blvd., Ocala, FL 34470

|   | Suite | Tenant                                | Size     | Type  | Rate          | Description                                                                                                                                                                                                                                                          |
|---|-------|---------------------------------------|----------|-------|---------------|----------------------------------------------------------------------------------------------------------------------------------------------------------------------------------------------------------------------------------------------------------------------|
|   | 3243  | Peacock Cottage                       | 1,120 SF | Gross | -             | -                                                                                                                                                                                                                                                                    |
|   | 3245  | Peacock Cottage                       | 1,120 SF | Gross | -             | -                                                                                                                                                                                                                                                                    |
|   | 3247  | Peacock Cottage                       | 2,240 SF | Gross | -             | -                                                                                                                                                                                                                                                                    |
|   | 3251  | Chelsea Art Studio                    | 1,120 SF | Gross | -             | -                                                                                                                                                                                                                                                                    |
|   | 3305  | Chelsea Art Studio                    | 3,584 SF | Gross | -             | -                                                                                                                                                                                                                                                                    |
| _ | 3309  | Available                             | 1,120 SF | Gross | \$14.00 SF/yr | 1120sf of open interior with front window and door, and a rear door. Includes 1 bathroom. Past uses were dance and fitness. Includes good condition hard flooring. Tenant pays Landlord \$65/mo for Water/Sewer. 1120sf x \$14/sf/yr = \$1,306.67/mo plus sales tax. |
|   | 3311  | Beauty Zone                           | 1,120 SF | Gross | -             | -                                                                                                                                                                                                                                                                    |
|   | 3313  | Dance & Stuff                         | 1,120 SF | Gross | -             | -                                                                                                                                                                                                                                                                    |
|   | 3315  | Stained Glass                         | 1,120 SF | Gross | -             | -                                                                                                                                                                                                                                                                    |
|   | 3319  | Ralee Tennis                          | 640 SF   | Gross | -             | -                                                                                                                                                                                                                                                                    |
|   | 3323  | Dentist                               | 640 SF   | Gross | -             | -                                                                                                                                                                                                                                                                    |
|   | 3325  | Fine Art Studio                       | 2,000 SF | Gross | -             | -                                                                                                                                                                                                                                                                    |
|   | 3327  | Sun Solutions Insurance               | 640 SF   | Gross | -             | -                                                                                                                                                                                                                                                                    |
|   | 3329  | Ms. Kiner Plus Two                    | 640 SF   | Gross | -             | -                                                                                                                                                                                                                                                                    |
|   | 3331  | Jankunoo Root Energy & Jamaican Rest. | 640 SF   | Gross | -             | -                                                                                                                                                                                                                                                                    |
|   | 3335  | Gold Dr Jewelry                       | 640 SF   | Gross | -             | -                                                                                                                                                                                                                                                                    |
|   | 3337  | Gold Dr. Jewelry                      | 640 SF   | Gross | -             | -                                                                                                                                                                                                                                                                    |
|   | 3341  | Botanica Ocala                        | 639 SF   | Gross | -             | -                                                                                                                                                                                                                                                                    |

#### Randy Buss, CCIM, SIOR

Managing Partner 352.482.0777 x7214 randy@naiheritage.com

3217-3343 E Silver Springs Blvd., Ocala, FL 34470

| : | Suite | Tenant       | Size     | Type  | Rate | Description |
|---|-------|--------------|----------|-------|------|-------------|
| - | 3343  | Perfect Paws | 1,120 SF | Gross | -    | -           |