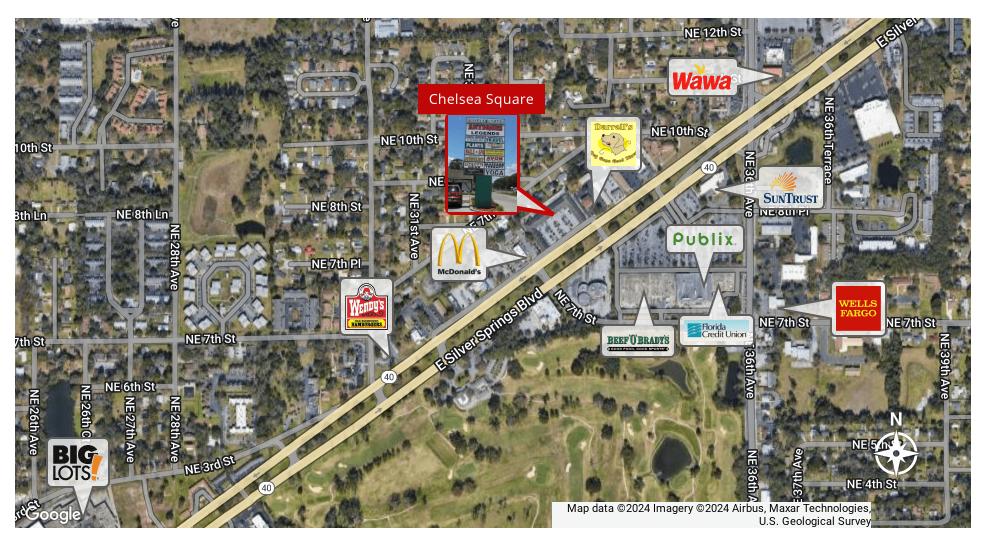

3217-3343 E Silver Springs Blvd., Ocala, FL 34470

### **Property Highlights**

- Retail and Office space
- Zoned B2A, AADT 24,500 cars per day (FDOT 2022)
- Frontage on SR40 / with access road for easy egress and ingress
- Parcel ID: 26890-014-00
- Close to great Ocala amenities including restaurants, Lowes, Walmart, and Publix