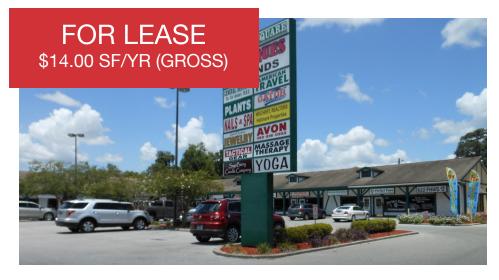

3217-3343 E Silver Springs Blvd., Ocala, FL 34470

### **Property Highlights**

- Retail and Office space
- Zoned B2A, AADT 24,500 cars per day (FDOT 2022)
- Frontage on SR40 / with access road for easy egress and ingress
- Parcel ID: 26890-014-00
- Close to great Ocala amenities including restaurants, Lowes, Walmart, and Publix

#### Lease Information

| Lease Type:  | Gross    |
|--------------|----------|
| Total Space: | 1,120 SF |

| Lease Term: | 36 months     |
|-------------|---------------|
| Lease Rate: | \$14.00 SF/yr |