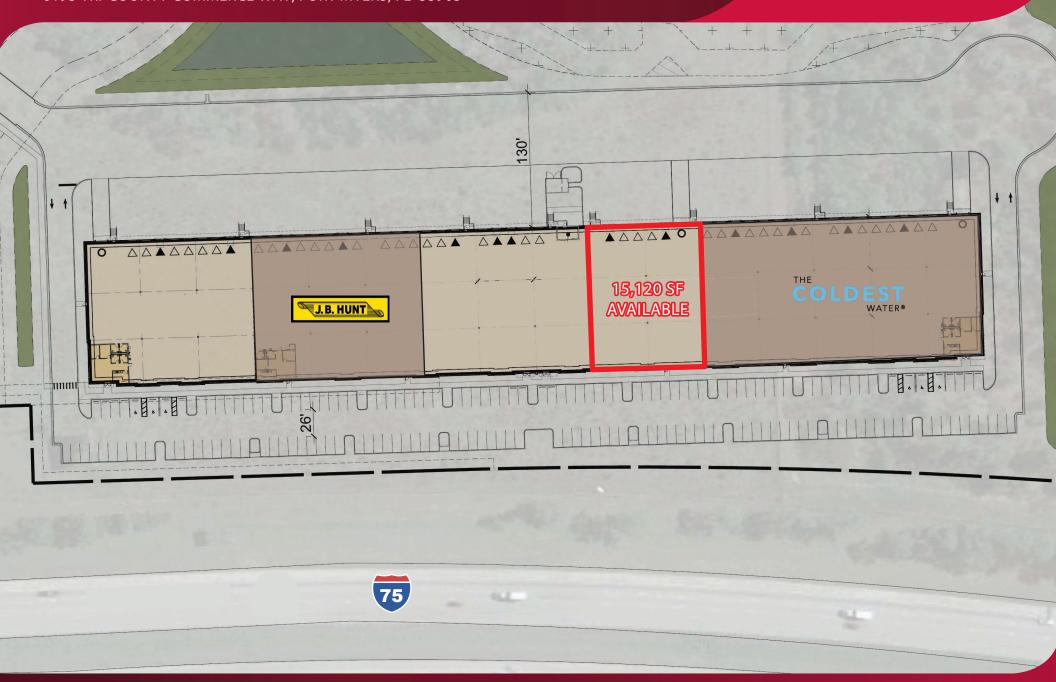

## **FOR LEASE**

5,000 SF - 15,120 SF OVERFLOW STORAGE SPACE

COMMERCIAL REAL ESTATE SERVICES

6195 TRI-COUNTY COMMERCE WAY, FORT MYERS, FL 33905

**AVAILABLE:** 5,000 SF - 15,120 SF

■ LEASE RATE: \$15.00 / SF Gross

## **PROPERTY FEATURES**

5,000 SF to 15,120 SF For Overflow Storage

Immediate Availability

Minimum Six (6) Month Lease Term

32' Clear Height

Three (3) Docks

One (1) Drive-In Ramp Door

Storage Racking Available