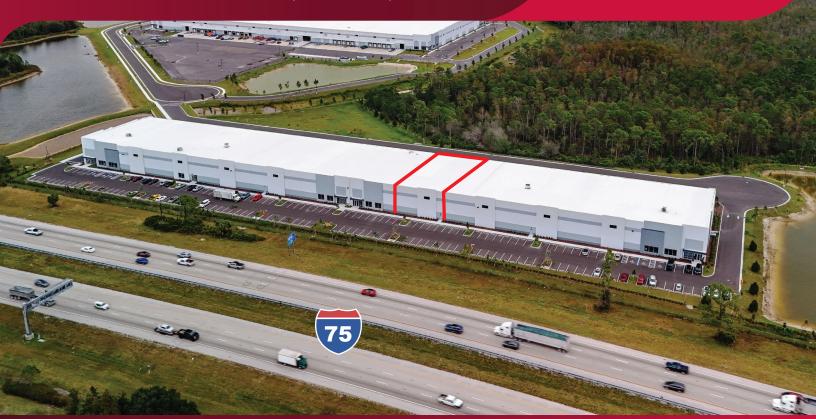

## **FOR LEASE**

5,000 SF - 15,120 SF OVERFLOW STORAGE SPACE

COMMERCIAL REAL ESTATE SERVICES

6195 TRI-COUNTY COMMERCE WAY, FORT MYERS, FL 33905

**AVAILABLE:** 5,000 SF - 15,120 SF

■ LEASE RATE: \$15.00 / SF Gross

## **PROPERTY FEATURES**

5,000 SF to 15,120 SF For Overflow Storage

Immediate Availability

Minimum Six (6) Month Lease Term

32' Clear Height

Three (3) Docks

One (1) Drive-In Ramp Door

Storage Racking Available

Fully Sprinklered

Zoned PUD (click here for uses)

Please Contact:
The Industrial Team

Colton Brausen
Associate

239.210.7608

All information furnished regarding property for sale, rental or financing is from sources deemed reliable, but no warranty or representation is made to the accuracy thereof and same is subject