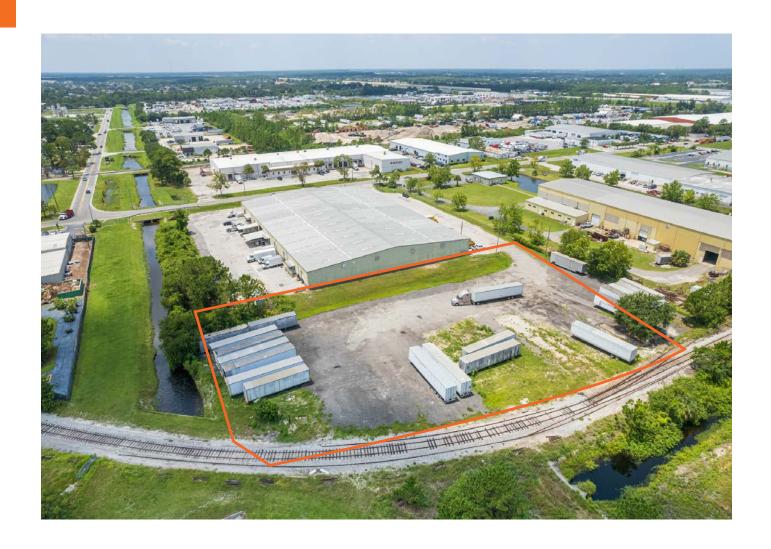

# OUTSIDE STORAGE HIGHLIGHTS

**1.5 ACRES** OUTSIDE STORAGE

\$5,000/AC/MONTH ASKING RATE

4.85 ACRES

I-4 ZONING

603 Central Florida Parkway, Orlando, Florida 32824