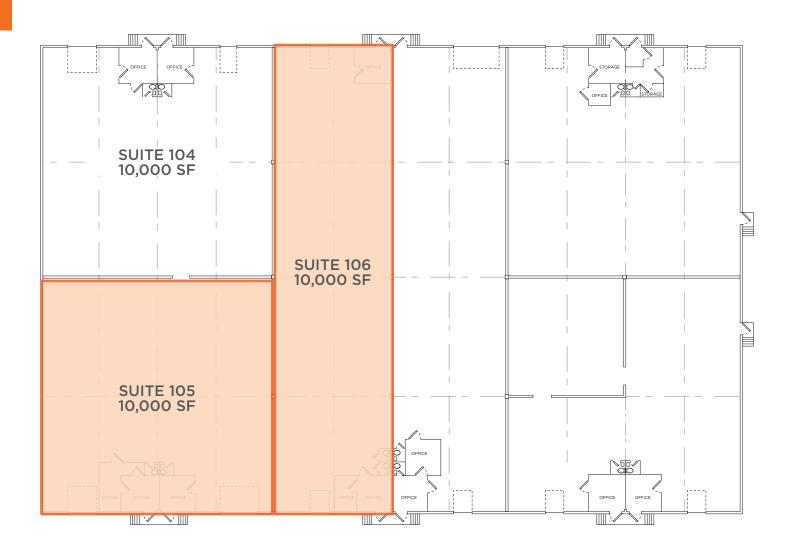

## SPACE HIGHLIGHTS

\$14.50/SF NNN ASKING RATE **\$4.73 PSF**OPEX\*

3-PHASE POWER

UP TO 20,000 SF

CROSS DOCK LOADING CONFIGURATION

1980 YEAR BUILT

6 (9'x10')
DOCK DOORS

I-4 ZONING **30 DAYS** AVAILABILITY