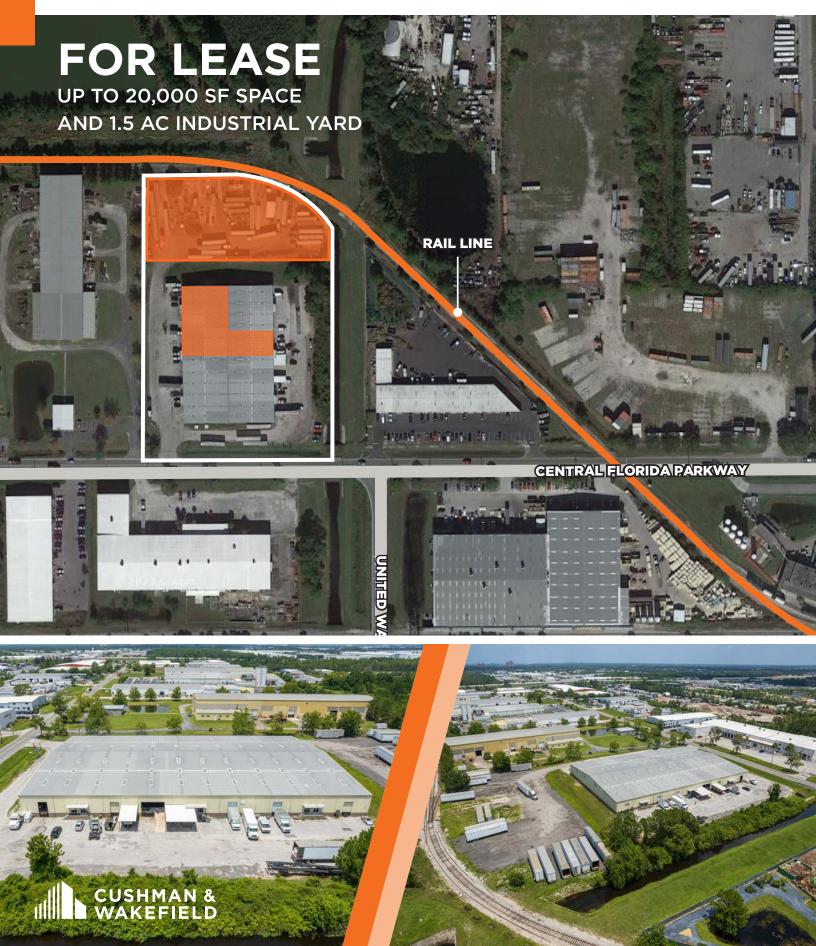

## SPACE HIGHLIGHTS

\$14.50/SF NNN ASKING RATE **\$4.73 PSF**OPEX\*

3-PHASE POWER

UP TO 20,000 SF

CROSS DOCK LOADING CONFIGURATION

1980 YEAR BUILT

6 (9'x10')
DOCK DOORS

I-4 ZONING **30 DAYS** AVAILABILITY

# OUTSIDE STORAGE HIGHLIGHTS

**1.5 ACRES** OUTSIDE STORAGE

\$5,000/AC/MONTH ASKING RATE

4.85 ACRES

I-4 ZONING

603 Central Florida Parkway, Orlando, Florida 32824