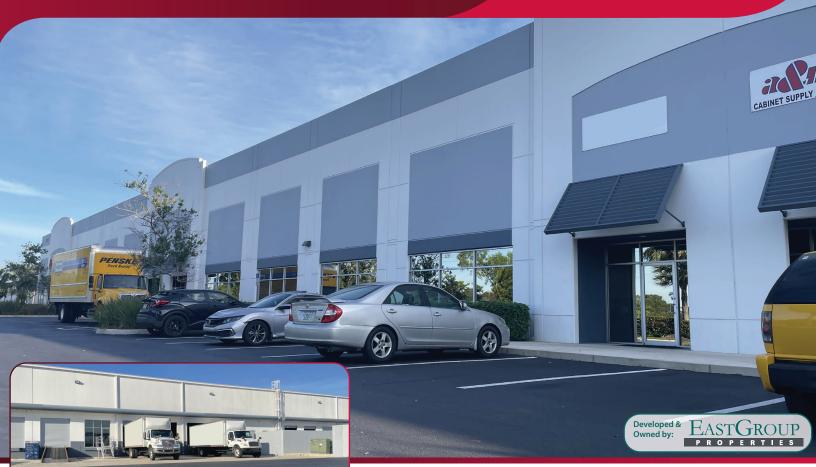

1850 ORTIZ AVENUE, SUITE 140, FORT MYERS, FL 33905

| AVAILABLE SF: | 11,582 SF        |
|---------------|------------------|
| RATE:         | \$15.50 / SF NNN |
| OPEX:         | \$3.12 / SF      |

## **PROPERTY HIGHLIGHTS**

- Rear-Load Warehouse Facility
- Space Available Immediately
- 3-Phase Electrical Service
- Tilt-Wall Construction
- Easy Access from I-75 Via Luckett Rd (Exit 139) or Martin Luther King Blvd (Exit 138)
  - Zoned Light Industrial (click here for uses)

Please Contact:

Derek Bornhorst, SIOR, CCIM Principal 239.210.7607

dbornhorst@lee-associates.com

| BUILDING DETAILS |                 |                  |           |  |
|------------------|-----------------|------------------|-----------|--|
| Clear Height:    | 24' - 28'       | Fire Protection: | ESFR      |  |
| Column Spacing:  | 41′ x 45′       | Office:          | 800 SF    |  |
| Parking Ratio:   | 1.41 / 1,000 SF | Warehouse:       | 10,782 SF |  |
| Building Depth:  | 141′            | Dock-High Doors: | 4         |  |
|                  | Truck Court:    | 115′             |           |  |