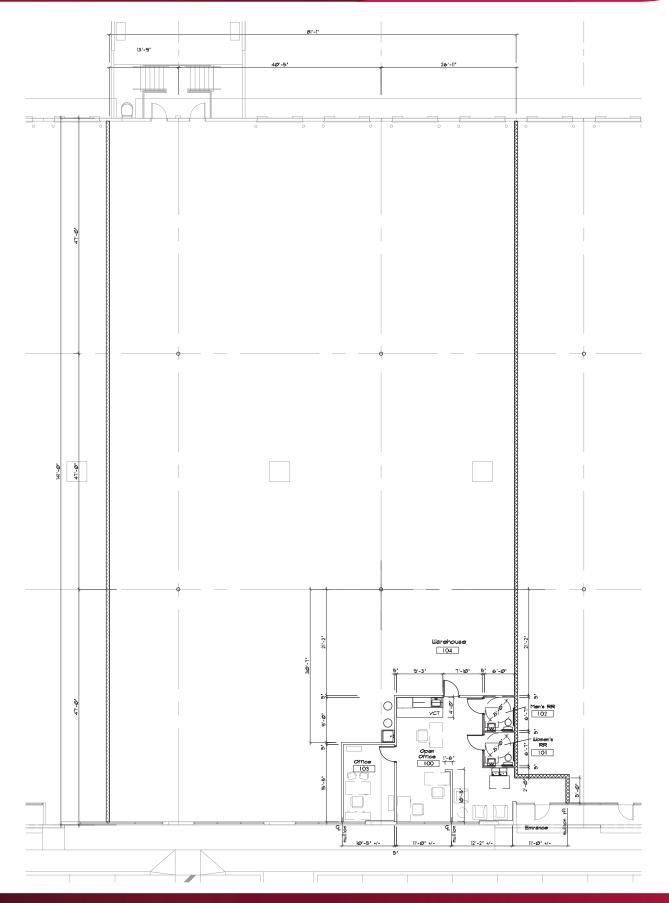

Please Contact:

Derek Bornhorst, SIOR, CCIM Principal 239.210.7607

dbornhorst@lee-associates.com

| BUILDING DETAILS |                 |                  |           |  |
|------------------|-----------------|------------------|-----------|--|
| Clear Height:    | 24' - 28'       | Fire Protection: | ESFR      |  |
| Column Spacing:  | 41′ x 45′       | Office:          | 800 SF    |  |
| Parking Ratio:   | 1.41 / 1,000 SF | Warehouse:       | 10,782 SF |  |
| Building Depth:  | 141′            | Dock-High Doors: | 4         |  |
|                  | Truck Court:    | 115′             |           |  |