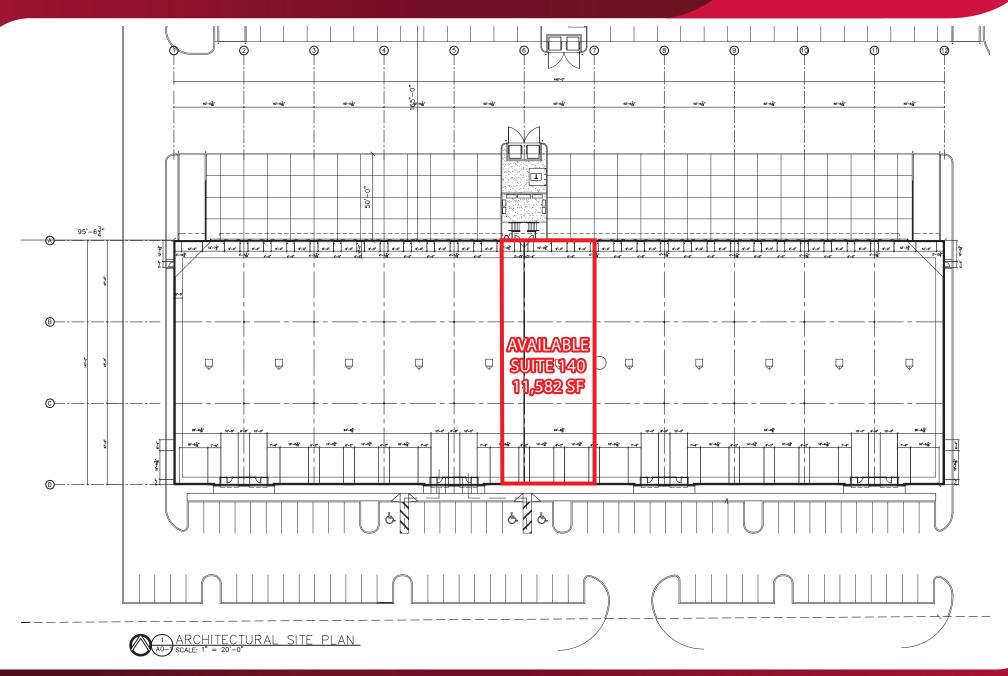

1850 ORTIZ AVENUE, SUITE 140, FORT MYERS, FL 33905

| AVAILABLE SF: | 11,582 SF        |
|---------------|------------------|
| RATE:         | \$15.50 / SF NNN |
| OPEX:         | \$3.12 / SF      |

Please Contact:

Derek Bornhorst, SIOR, CCIM Principal 239.210.7607

dbornhorst@lee-associates.com

| BUILDING DETAILS |                 |                  |           |  |
|------------------|-----------------|------------------|-----------|--|
| Clear Height:    | 24' - 28'       | Fire Protection: | ESFR      |  |
| Column Spacing:  | 41′ x 45′       | Office:          | 800 SF    |  |
| Parking Ratio:   | 1.41 / 1,000 SF | Warehouse:       | 10,782 SF |  |
| Building Depth:  | 141′            | Dock-High Doors: | 4         |  |
|                  | Truck Court:    | 115′             |           |  |