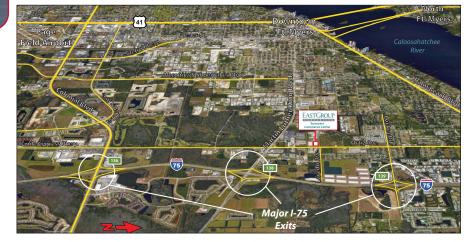

## **PROPERTY HIGHLIGHTS**

- Rear-Load Warehouse Facility
- Space Available Immediately
- 3-Phase Electrical Service
- Tilt-Wall Construction
- Easy Access from I-75 Via Luckett Rd (Exit 139) or Martin Luther King Blvd (Exit 138)
  - Zoned Light Industrial (click here for uses)

AMPING WORL Luckett Rd 139 THE REAL Additions in AND DE INTERNET TURANTERS BOR SCC VIII SCC SCC X X SCO M tiz Ave 75 SCC VII SCC SCO SCC ſM SUBJEC X SC SCC 000 2300 aredo Ave