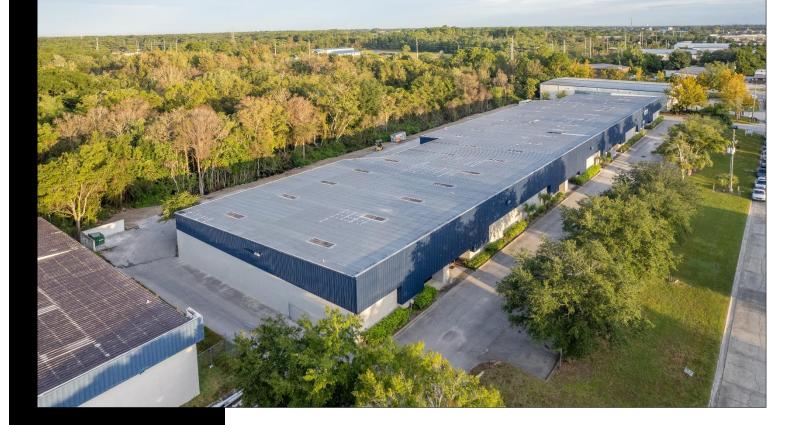

# For Lease

## **Small Bay Dock High Unit**

974 Explorer Cove, Suite 128 Altamonte Springs, FL 32701

### **PROPERTY HIGHLIGHTS**

- 40,097 SF Multi-Tenant Rear Loading Warehouse
- Block and Metal Construction with 20' Clear Height
- Grade Level Doors (12'-14' wide doors by 14' tall)
- Covered Truck Well Access with Ample Parking
- Wet Fire Protection System, 3 Phase Power at building (not all suites)
- 2021 Renovation, OPEX is \$3.55, Some rear outside storage
- Building Signage, Close to I-4, SR 434, 436, and HW 17-92
- **5** Year Lease Minimum, Landlord may amortize for Credit Tenant
- Suite 128: 2,700 SF+/- (500 Office, 2,200 WH, 1 Grade/Dock) \$4,000 NNN