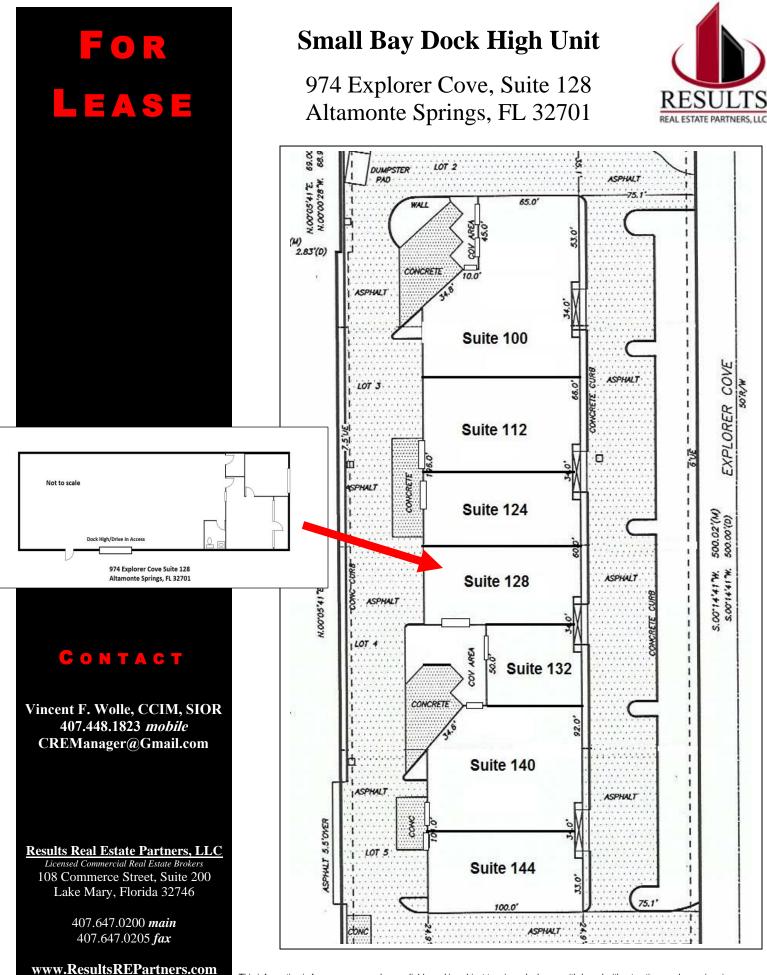

## **Small Bay Dock High Unit**

974 Explorer Cove, Suite 128 Altamonte Springs, FL 32701

### **PROPERTY HIGHLIGHTS**

- 40,097 SF Multi-Tenant Rear Loading Warehouse
- Block and Metal Construction with 20' Clear Height
- Grade Level Doors (12'-14' wide doors by 14' tall)
- Covered Truck Well Access with Ample Parking
- Wet Fire Protection System, 3 Phase Power at building (not all suites)
- 2021 Renovation, OPEX is \$3.55, Some rear outside storage
- Building Signage, Close to I-4, SR 434, 436, and HW 17-92
- **5** Year Lease Minimum, Landlord may amortize for Credit Tenant
- Suite 128: 2,700 SF+/- (500 Office, 2,200 WH, 1 Grade/Dock) \$4,000 NNN