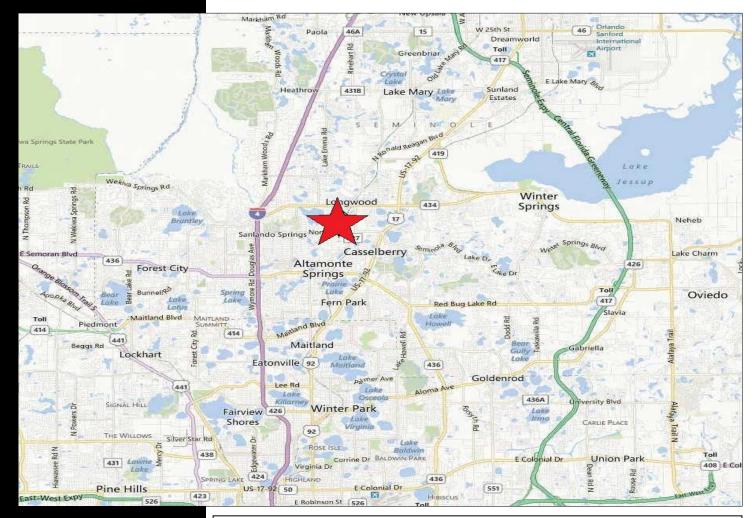

## **Small Bay Dock High Unit**

974 Explorer Cove, Suite 128 Altamonte Springs, FL 32701

### **PROPERTY HIGHLIGHTS**

- 40,097 SF Multi-Tenant Rear Loading Warehouse
- Block and Metal Construction with 20' Clear Height
- Grade Level Doors (12'-14' wide doors by 14' tall)
- Covered Truck Well Access with Ample Parking
- Wet Fire Protection System, 3 Phase Power at building (not all suites)
- 2021 Renovation, OPEX is \$3.55, Some rear outside storage
- Building Signage, Close to I-4, SR 434, 436, and HW 17-92
- **5** Year Lease Minimum, Landlord may amortize for Credit Tenant
- Suite 128: 2,700 SF+/- (500 Office, 2,200 WH, 1 Grade/Dock) \$4,000 NNN