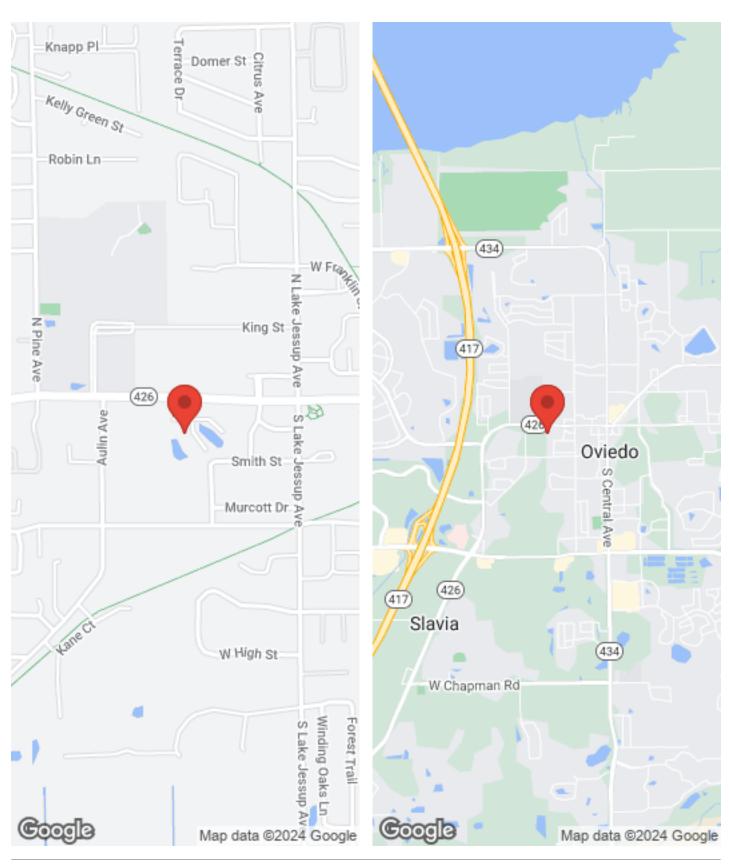

#### **Location Overview**

Located off Broadway (SR 426), with easy access to Downtown, SR 434, 419 & 417

**ROBIN KESLER, CCIM** 

rkesler@mac.com BK694599, Florida

# **LOCATION MAPS**

## 35 WINDSORMERE WAY

OPTIMA REAL ESTATE
7250 Red Bug Lake Rd, Ste 1000
Oviedo, FL 32765