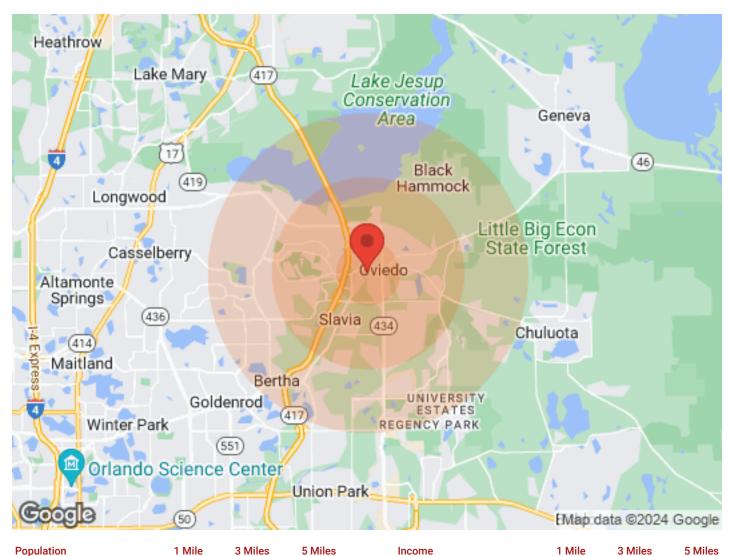

# **DEMOGRAPHICS**

35 WINDSORMERE WAY

\$78,022 3,255

2,814

3,838

4,166

7,508

5,909

8,475 3,446

2,404

5 Miles

45,077

42,250

31,263

10,987

2,827

| Population       | 1 Mile | 3 Miles | 5 Miles | Income              | 1 Mile   | 3 Miles  |
|------------------|--------|---------|---------|---------------------|----------|----------|
| Male             | 542    | 21,825  | 56,656  | Median              | \$58,916 | \$81,274 |
| Female           | 512    | 22,851  | 58,288  | < \$15,000          | 49       | 940      |
| Total Population | 1,054  | 44,676  | 114,944 | \$15,000-\$24,999   | 20       | 1,036    |
|                  |        |         |         | \$25,000-\$34,999   | 39       | 1,261    |
| Age              | 1 Mile | 3 Miles | 5 Miles | \$35,000-\$49,999   | 84       | 1,466    |
| Ages 0-14        | 171    | 7,620   | 19,711  | \$50,000-\$74,999   | 71       | 2,757    |
| Ages 15-24       | 161    | 6,456   | 15,571  | \$75,000-\$99,999   | 15       | 2,528    |
| Ages 25-54       | 418    | 17,300  | 46,044  | \$100,000-\$149,999 | 83       | 3,232    |
| Ages 55-64       | 152    | 6,078   | 15,394  | \$150,000-\$199,999 | 33       | 1,754    |
| Ages 65+         | 152    | 7,222   | 18,224  | > \$200,000         | N/A      | 1,088    |
| Race             | 1 Mile | 3 Miles | 5 Miles | Housing             | 1 Mile   | 3 Miles  |
| White            | 1,017  | 38,813  | 97,846  | Total Units         | 414      | 17,249   |
| Black            | 24     | 2,983   | 7,015   | Occupied            | 395      | 16,350   |
| Am In/AK Nat     | N/A    | 5       | 8       | Owner Occupied      | 319      | 12,899   |
| Hawaiian         | N/A    | N/A     | N/A     | Renter Occupied     | 76       | 3,451    |
| Hispanic         | 60     | 6,176   | 18,470  | Vacant              | 19       | 899      |
| Multi-Racial     | 24     | 3,442   | 11,298  |                     |          |          |