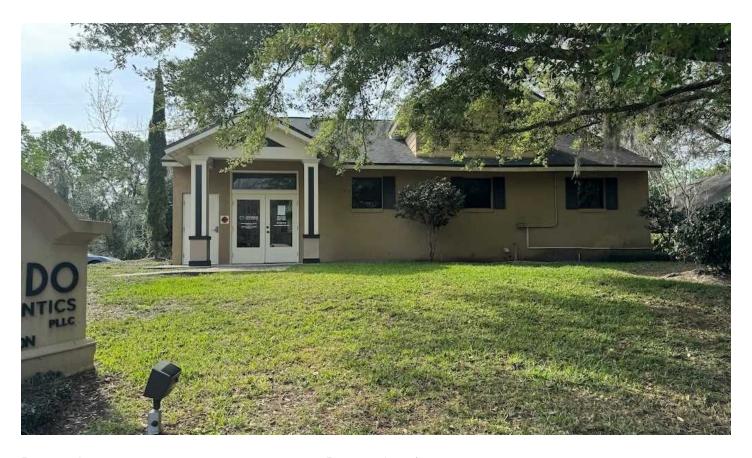

# PROPERTY PHOTOS

#### **Property Overview**

Formerly used as an Endodontist Office, this stand alone Oviedo building is now available. Located in a premier Oviedo business park, this building combines Oviedo charm from the pond in the backyard to the comfortable functionality of the building, which was remodeled in 2021. The floorplan consists of waiting/reception, large nurse's station, ADA Restroom, 4 large operatories, large central work area, Lab & sterilization room, workroom with laundry connections, large physicain's office, storage room and IT area. A private entry leads to another restroom, break area, conference room and kitchenette.