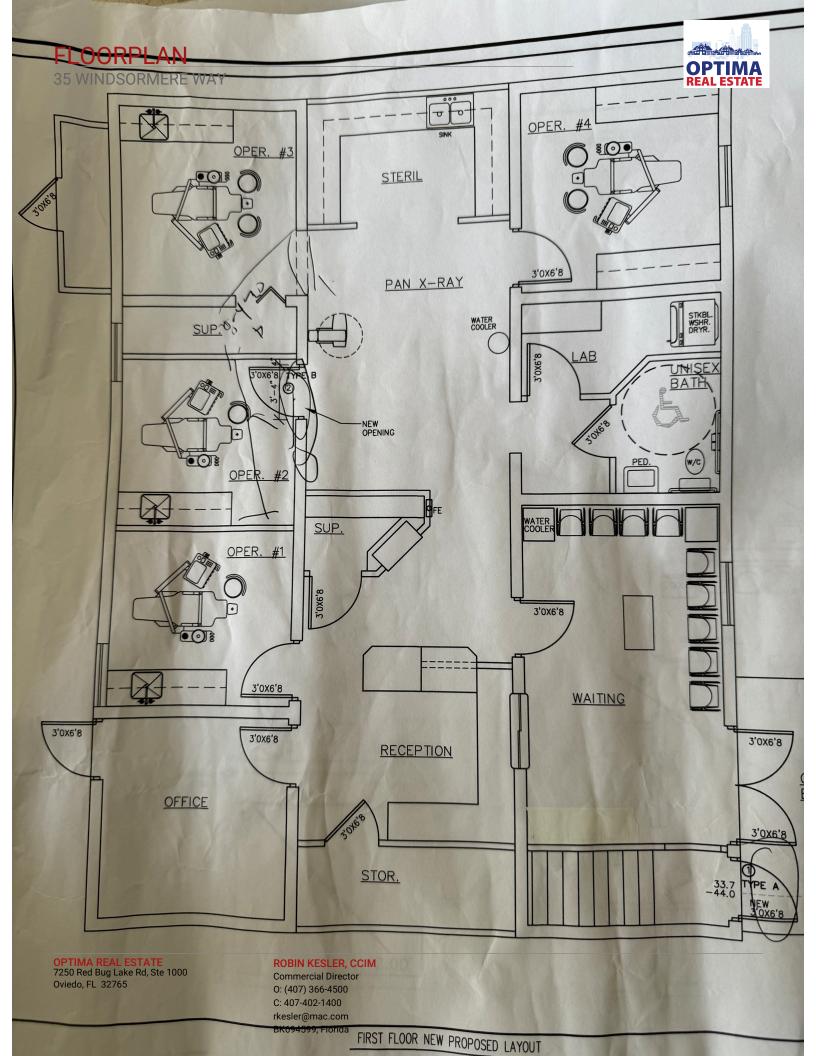

#### **Property Overview**

Formerly used as an Endodontist Office, this stand alone Oviedo building is now available. Located in a premier Oviedo business park, this building combines Oviedo charm from the pond in the backyard to the comfortable functionality of the building, which was remodeled in 2021. The floorplan consists of waiting/reception, large nurse's station, ADA Restroom, 4 large operatories, large central work area, Lab & sterilization room, workroom with laundry connections, large physicain's office, storage room and IT area. A private entry leads to another restroom, break area, conference room and kitchenette.

#### 35 WINDSORMERE WAY