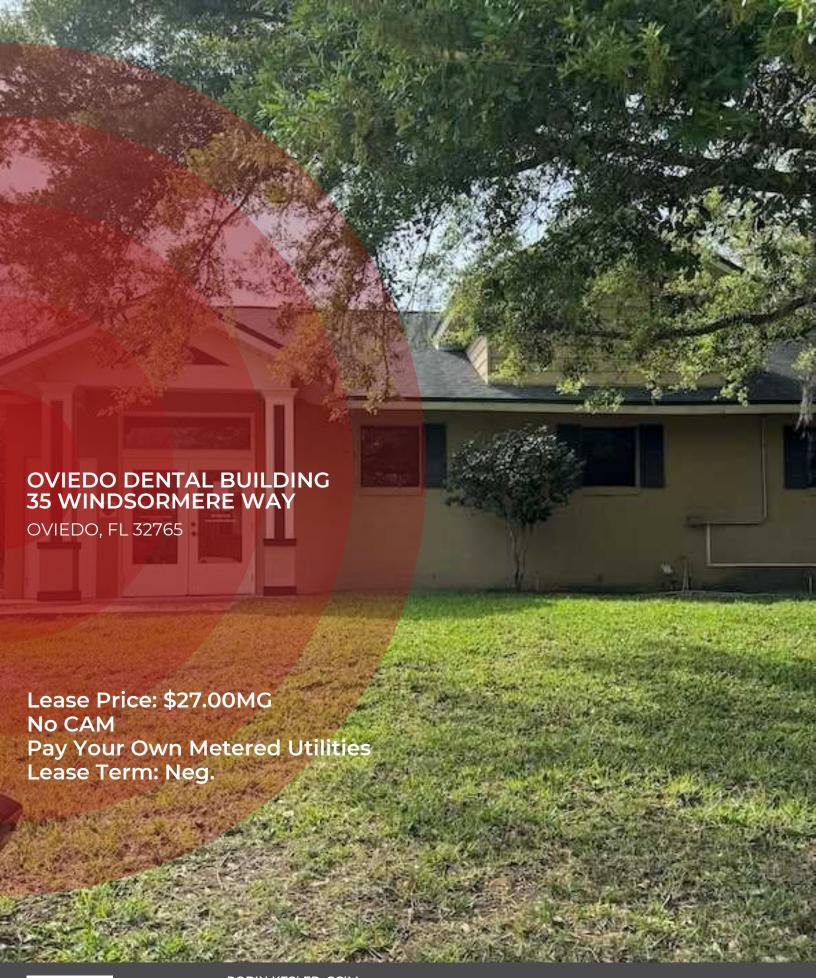

# PROPERTY SUMMARY

35 WINDSORMERE WAY

#### **Property Summary**

Price: \$0 Building SF: 2,448 Price / SF: \$27.00psf MG Lease Rate: \$27.00 MG Lease Term: Neg. Available SF: 2,449 Available Now Occupancy: Lot Size: 23871 SF Parking: 9 Private+ Overflow 1979 Year Built: Remodeled 2021

#### **Property Overview**

Formerly used as an Endodontist Office, this stand alone Oviedo building is now available. Located in a premier Oviedo business park, this building combines Oviedo charm from the pond in the backyard to the comfortable functionality of the building, which was remodeled in 2021. The floorplan consists of waiting/reception, large nurse's station, ADA Restroom, 4 large operatories, large central work area, Lab & sterilization room, workroom with laundry connections, large physicain's office, storage room and IT area. A private entry leads to another restroom, break area, conference room and kitchenette.