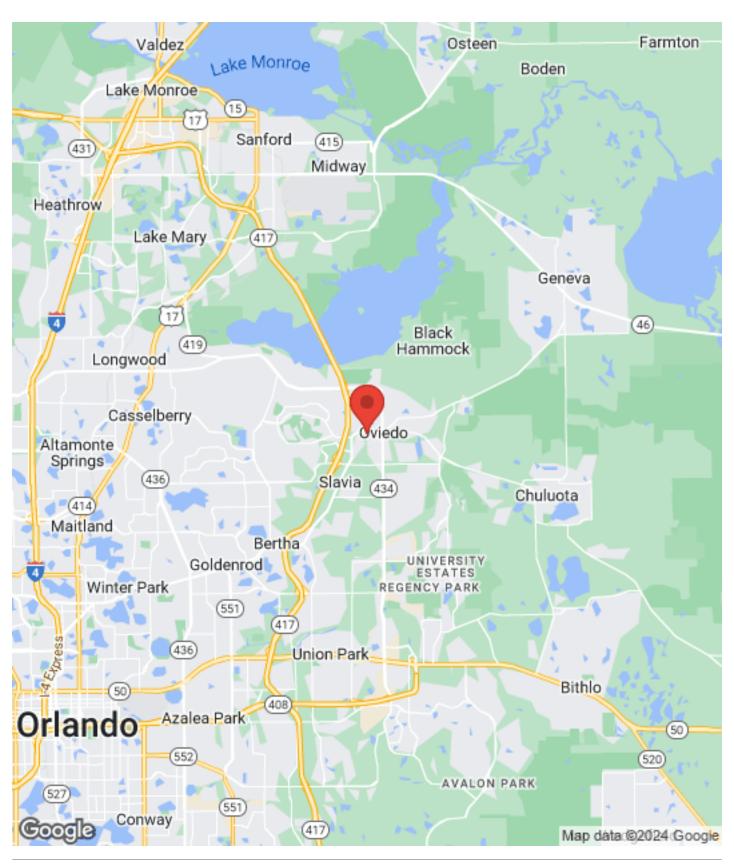

#### **Location Overview**

Located off Broadway (SR 426), with easy access to Downtown, SR 434, 419 & 417

**ROBIN KESLER, CCIM** 

rkesler@mac.com BK694599, Florida

# **LOCATION MAPS**

## 35 WINDSORMERE WAY

OPTIMA REAL ESTATE
7250 Red Bug Lake Rd, Ste 1000
Oviedo, FL 32765