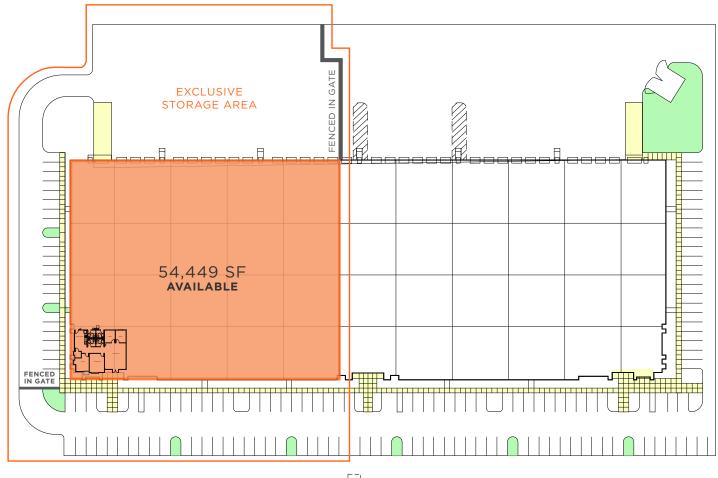

54,449 SF AVAILABLE FOR SUBLEASE

# SPACE HIGHLIGHTS

**ASKING RATE** NEGOTIABLE

**WAREHOUSE SF** 52.478 SF

LOADING DOORS (14) DOCK DOORS (1) DRIVE-IN W/ RAMP

YEAR BUILT

LEASE EXPIRATION APRIL 30, 2027

**OFFICE SF** 1.971 SF

PARKING RATIO 1.27/1,000 **ZONING** IND-1

CLEAR HEIGHT 28'-32'

**AVAILABILITY** 30 DAYS

## CONTACT INFORMATION

SEAN D. KROPKE
Executive Director

+1 312 424 8284 sean.kropke@cushwake.com DAVID PEREZ

Executive Managing Director +1 407 541 4435 david.perez@cushwake.com

TAYLOR ZAMBITO
Senior Director

+1 407 541 4409 taylor.zambito@cushwake.com CUSHMAN & WAKEFIELD

Director +1 407 541 4390 rvan.hubbard@cushwake.com

### SITE LAYOUT

#### 7606 NARCOOSSEE RD





## CONTACT INFORMATION



SEAN D. KROPKE
Executive Director
+1 312 424 8284
sean kropke@cushwake.com

DAVID PEREZ
Executive Managing Director
+1 407 541 4435

Senior Director +1 407 541 4409 taylor.zambito@cushwake.con

Director +1 407 541 4390 rvan.hubbard@cushwake.com