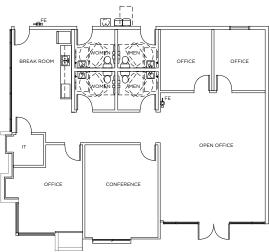

# SPACE HIGHLIGHTS

**ASKING RATE** NEGOTIABLE

**WAREHOUSE SF** 52.478 SF

LOADING DOORS (14) DOCK DOORS (1) DRIVE-IN W/ RAMP

YEAR BUILT

LEASE EXPIRATION APRIL 30, 2027

**OFFICE SF** 1.971 SF

PARKING RATIO 1.27/1,000 **ZONING** IND-1