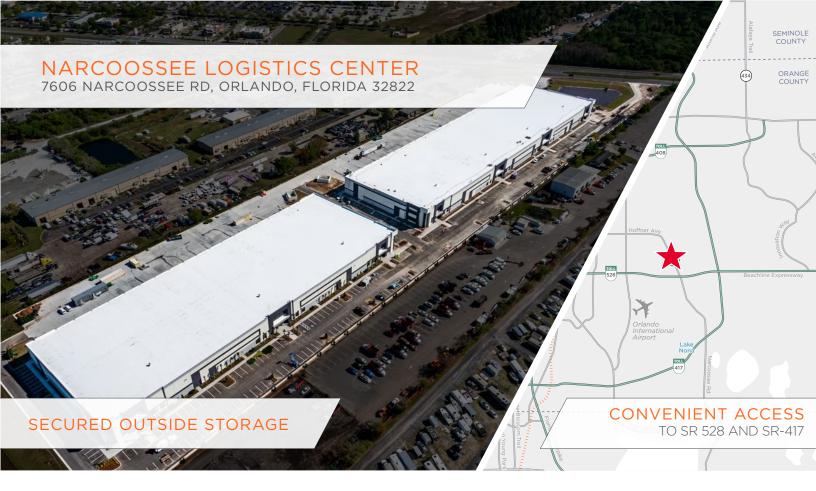

54,449 SF AVAILABLE FOR SUBLEASE

# SPACE HIGHLIGHTS

**ASKING RATE** NEGOTIABLE

**WAREHOUSE SF** 52.478 SF

LOADING DOORS (14) DOCK DOORS (1) DRIVE-IN W/ RAMP

YEAR BUILT

LEASE EXPIRATION APRIL 30, 2027

**OFFICE SF** 1.971 SF

PARKING RATIO 1.27/1,000 **ZONING** IND-1

CLEAR HEIGHT 28'-32'

**AVAILABILITY** 30 DAYS

## CONTACT INFORMATION

SEAN D. KROPKE
Executive Director

+1 312 424 8284 sean.kropke@cushwake.com DAVID PEREZ

Executive Managing Director +1 407 541 4435 david.perez@cushwake.com

TAYLOR ZAMBITO
Senior Director

+1 407 541 4409 taylor.zambito@cushwake.com CUSHMAN & WAKEFIELD

Director +1 407 541 4390 rvan.hubbard@cushwake.com

### SITE LAYOUT

#### 7606 NARCOOSSEE RD





## CONTACT INFORMATION



SEAN D. KROPKE
Executive Director
+1 312 424 8284
sean kropke@cushwake.c