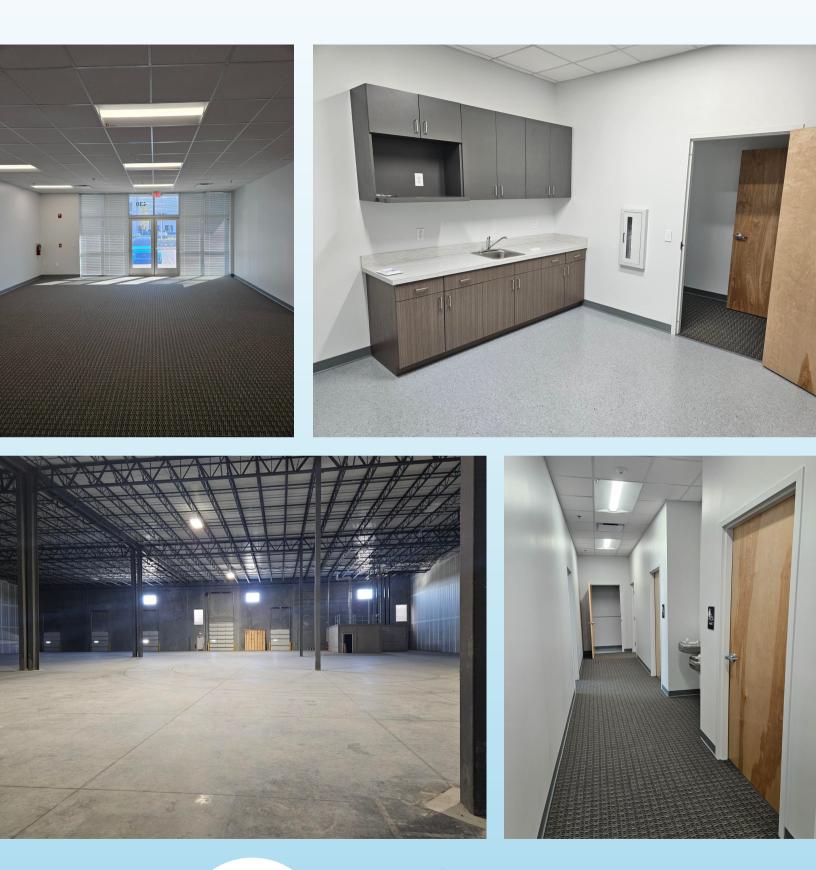

## NOW LEASING

**36,440 S.F. Available** New Construction | Move-in Ready

**CLASS A INDUSTRIAL PARK** 430 Harvest Time Drive Sanford, FL 32771

## **DESIGN SPECIFICATIONS**

| Building 1     | 146,000 S.F.       |
|----------------|--------------------|
| Available      | 36,440 S.F.        |
| Office         | 1,885± S.F.        |
| Clear Height   | 32′                |
| Column Spacing | 52' x 60', typical |
| Building Depth | 200'               |
| Dock Doors     | 4                  |
| Ramp Doors     | 1                  |
| Loading        | Rear               |
| Car Parking    | 43                 |
| Parking Ratio  | 1.20/1,000 S.F.    |
| Truck Court    | 130'               |
| Sprinklers     | ESFR               |
| Lease Rate     | \$9.45/S.F. NNN    |

## **430 HARVEST TIME DRIVE**

Office & Warehouse "as built" Floor Plans

WORK LIFE CRE

OFFICE | MEDICAL | INDUSTRIAL

CRAIG CASTOR Direct: 407.409.8690 Cell: 407.493.6366 ccastor@worklifecre.com WORKLIFE | CRE 221 NE Ivanhoe Blvd Suite 330 Orlando, FL 32804 worklifecre.com