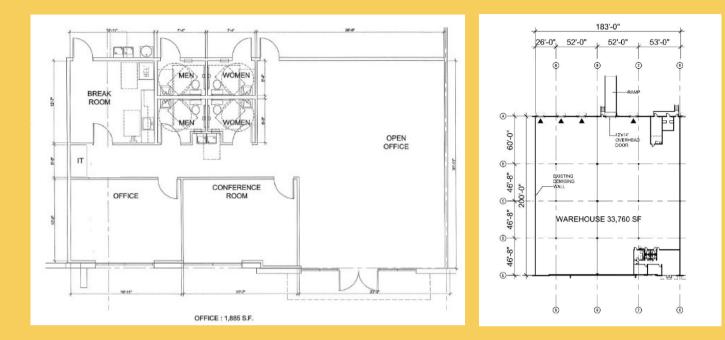

## **DESIGN SPECIFICATIONS**

| Building 1     | 146,000 S.F.       |
|----------------|--------------------|
| Available      | 36,440 S.F.        |
| Office         | 1,885± S.F.        |
| Clear Height   | 32′                |
| Column Spacing | 52' x 60', typical |
| Building Depth | 200'               |
| Dock Doors     | 4                  |
| Ramp Doors     | 1                  |
| Loading        | Rear               |
| Car Parking    | 43                 |
| Parking Ratio  | 1.20/1,000 S.F.    |
| Truck Court    | 130'               |
| Sprinklers     | ESFR               |
| Lease Rate     | \$9.45/S.F. NNN    |

## **430 HARVEST TIME DRIVE**

Office & Warehouse "as built" Floor Plans

WORK LIFE CRE

OFFICE | MEDICAL | INDUSTRIAL

CRAIG CASTOR Direct: 407.409.8690 Cell: 407.493.6366 ccastor@worklifecre.com WORKLIFE | CRE 221 NE Ivanhoe Blvd Suite 330 Orlando, FL 32804 worklifecre.com