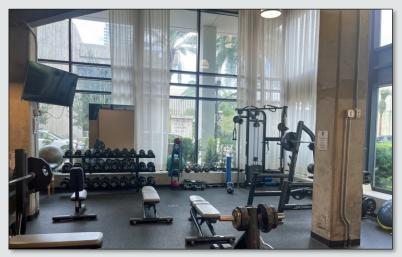

## LISTING DETAILS

- ±14,654 SF two-story retail space in excellent condition
- On the 1st and 2nd floors of the Modera Central building, right below Mondrian's 350+ high-rise luxury apartments
- Mostly open layout featuring 2-story windows, a loft, lounge areas, and more
- Access to parking garage on-site