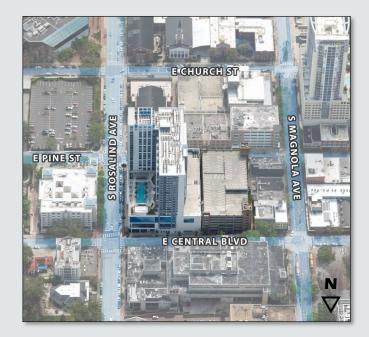

### LOCATION DETAILS

This space is located in the heart of Downtown Orlando, at the corner of Central Avenue and S Rosalind Avenue. It offers high walkability to various shops, restaurants, and other amenities such as Lake Eola Park, the Public Library, and CMX Cinemas. It is also a short drive/walk to Orlando City Hall, Doctor Phillips Center, Amway Center and Exploria Stadium. Less than a mile from I-4, SR 408, and the Church Street SunRail Station.