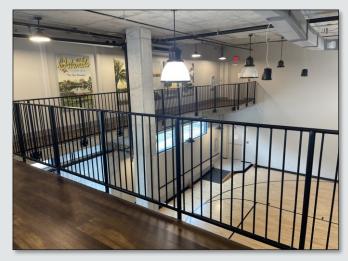

## LISTING DETAILS

- ±14,654 SF two-story retail space in excellent condition
- On the 1st and 2nd floors of the Modera Central building, right below Mondrian's 350+ high-rise luxury apartments
- Mostly open layout featuring 2-story windows, a loft, lounge areas, and more
- Access to parking garage on-site