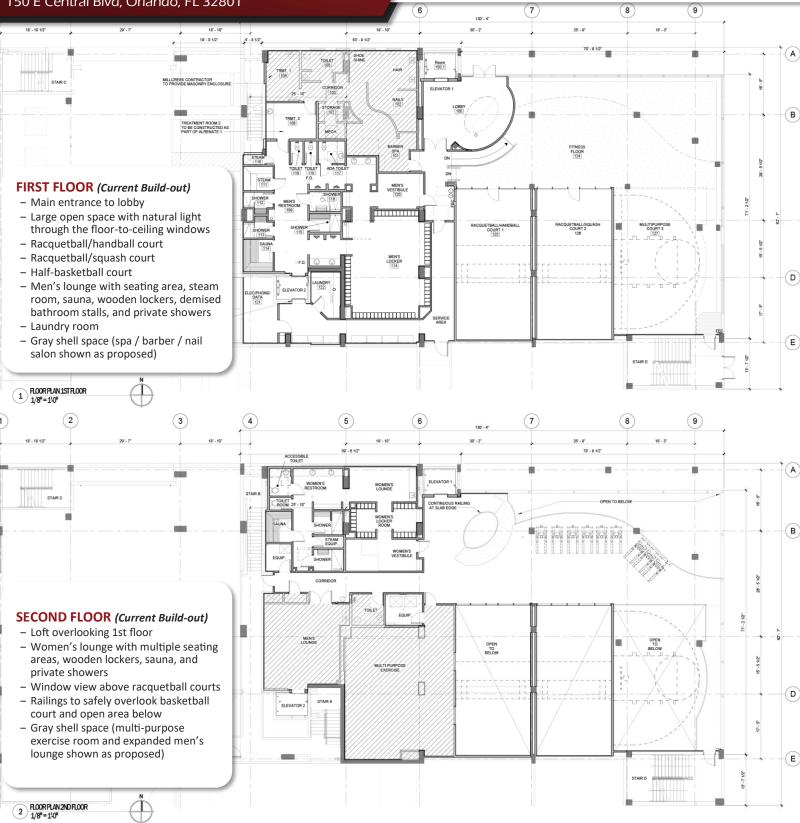

## LISTING DETAILS

- ±14,654 SF two-story retail space in excellent condition
- On the 1st and 2nd floors of the Modera Central building, right below Mondrian's 350+ high-rise luxury apartments
- Mostly open layout featuring 2-story windows, a loft, lounge areas, and more
- Access to parking garage on-site