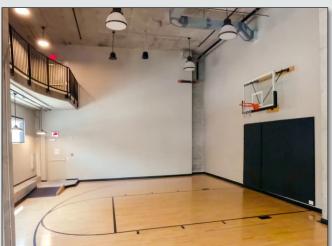

## LISTING DETAILS

- ±14,654 SF two-story retail space in excellent condition
- On the 1st and 2nd floors of the Modera Central building, right below Mondrian's 350+ high-rise luxury apartments
- Mostly open layout featuring 2-story windows, a loft, lounge areas, and more
- Access to parking garage on-site