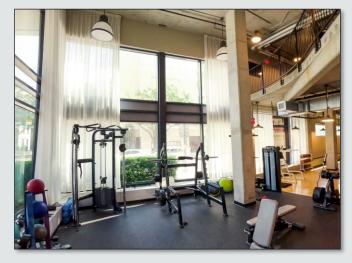

## LISTING DETAILS

- ±14,654 SF two-story retail space in excellent condition
- On the 1st and 2nd floors of the Modera Central building, right below Mondrian's 350+ high-rise luxury apartments
- Mostly open layout featuring 2-story windows, a loft, lounge areas, and more
- Access to parking garage on-site