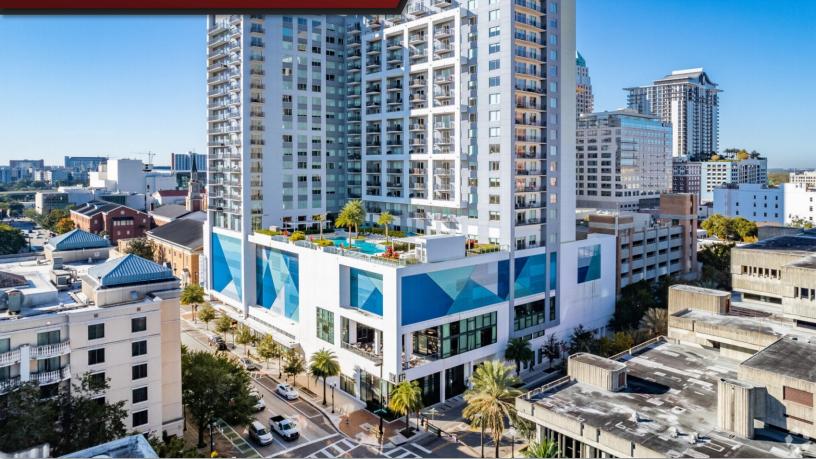

## LISTING DETAILS

- ±14,654 SF two-story retail space in excellent condition
- On the 1st and 2nd floors of the Modera Central building, right below Mondrian's 350+ high-rise luxury apartments
- Mostly open layout featuring 2-story windows, a loft, lounge areas, and more
- Access to parking garage on-site