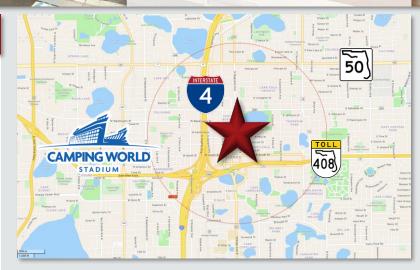

### LOCATION DETAILS

This space is located in the heart of Downtown Orlando, at the corner of Central Avenue and S Rosalind Avenue. It offers high walkability to various shops, restaurants, and other amenities such as Lake Eola Park, the Public Library, and CMX Cinemas. It is also a short drive/walk to Orlando City Hall, Doctor Phillips Center, Amway Center and Exploria Stadium. Less than a mile from I-4, SR 408, and the Church Street SunRail Station.