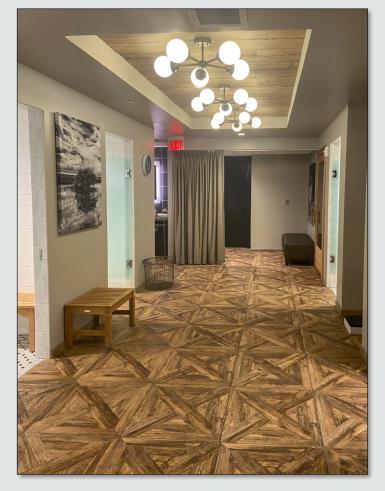

## LISTING DETAILS

- ±14,654 SF two-story retail space in excellent condition
- On the 1st and 2nd floors of the Modera Central building, right below Mondrian's 350+ high-rise luxury apartments
- Mostly open layout featuring 2-story windows, a loft, lounge areas, and more
- Access to parking garage on-site