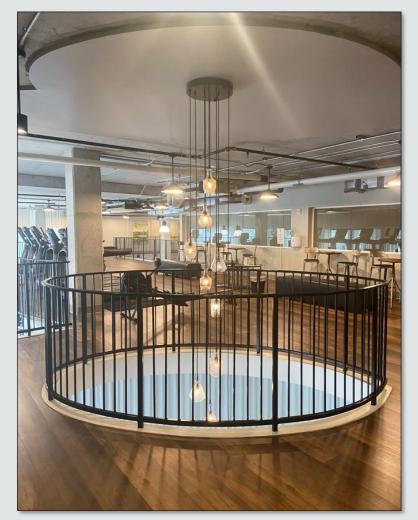

## LISTING DETAILS

- ±14,654 SF two-story retail space in excellent condition
- On the 1st and 2nd floors of the Modera Central building, right below Mondrian's 350+ high-rise luxury apartments
- Mostly open layout featuring 2-story windows, a loft, lounge areas, and more
- Access to parking garage on-site