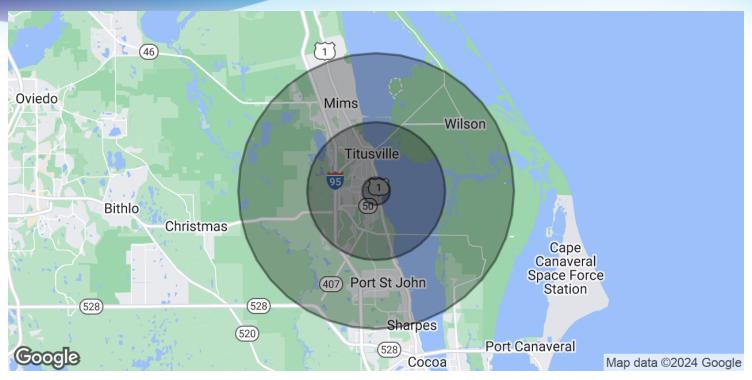

# **DEMOGRAPHICS MAP & REPORT**

• 3659 S Hopkins Ave Titusville, FL 32780

| POPULATION           | I MILE    | 5 MILES   | 10 MILES  |
|----------------------|-----------|-----------|-----------|
| Total Population     | 6,776     | 45,984    | 94,368    |
| Average Age          | 42.0      | 46.0      | 46.1      |
| Average Age (Male)   | 44.8      | 45.7      | 45.7      |
| Average Age (Female) | 43.8      | 47.6      | 47.1      |
|                      |           |           |           |
| HOUSEHOLDS & INCOME  | I MILE    | 5 MILES   | 10 MILES  |
| Total Households     | 3,812     | 24,184    | 45,739    |
| # of Persons per HH  | 1.8       | 1.9       | 2.1       |
| Average HH Income    | \$44,766  | \$52,324  | \$59,939  |
| Average House Value  | \$243,991 | \$180,531 | \$191,187 |