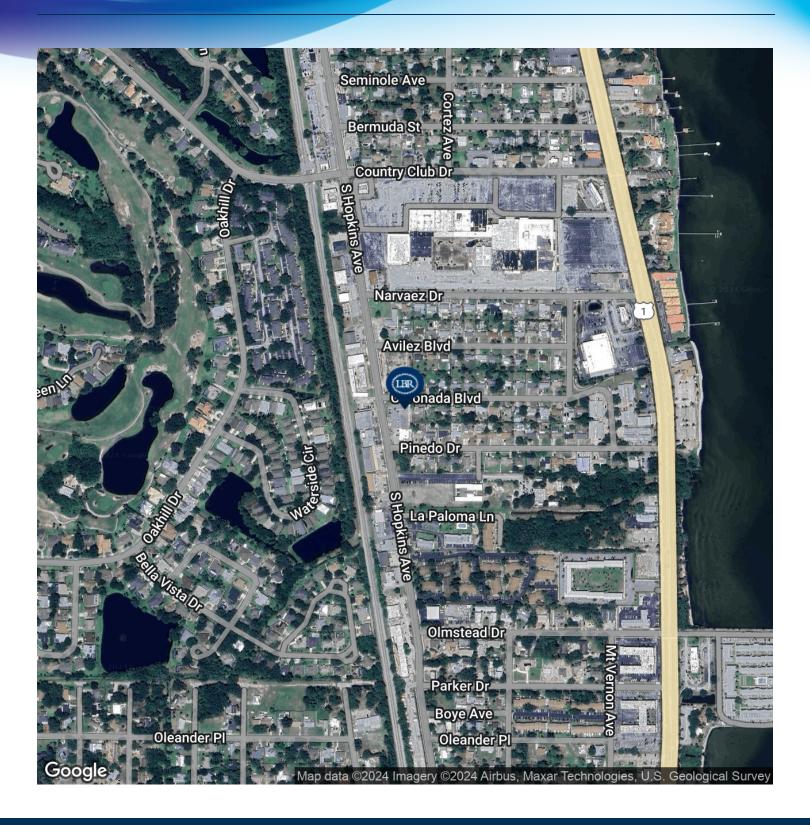

base.

Nearby attractions such as the Kennedy Space Center Visitor Complex, Space View Park, and the Astronaut Memorial Planetarium & Observatory draw visitors from near and far, adding to the area's allure. The mix of retail, dining, and entertainment options in the vicinity positions the property as an appealing choice for businesses seeking to thrive in this bustling commercial hub.

# **ADDITIONAL PHOTOS**

• 3659 S Hopkins Ave Titusville, FL 32780







**VITOR DE SOUSA, CCIM** 

Retail Sales & Leasing 321.722.0707 X15 vitor@teamlbr.com

**JEFFERY T. ROBISON, CCIM** 

President | Broker 321.722.0707 X13 jeff@teamlbr.com Lightle Beckner Robison, Inc.

321.722.0707 • teamlbr.com 70 W. Hibiscus Blvd., Melbourne, FL 32901

## **LOCATION MAP**

• 3659 S Hopkins Ave Titusville, FL 32780



# **DEMOGRAPHICS MAP & REPORT**

• 3659 S Hopkins Ave Titusville, FL 32780



| POPULATION           | I MILE    | 5 MILES   | 10 MILES  |
|----------------------|-----------|-----------|-----------|
| Total Population     | 6,776     | 45,984    | 94,368    |
| Average Age          | 42.0      | 46.0      | 46.1      |
| Average Age (Male)   | 44.8      | 45.7      | 45.7      |
| Average Age (Female) | 43.8      | 47.6      | 47.1      |
|                      |           |           |           |
| HOUSEHOLDS & INCOME  | I MILE    | 5 MILES   | 10 MILES  |
| Total Households     | 3,812     | 24,184    | 45,739    |
| # of Persons per HH  | 1.8       | 1.9       | 2.1       |
| Average HH Income    | \$44,766  | \$52,324  | \$59,939  |
| Average House Value  | \$243,991 | \$180,531 |