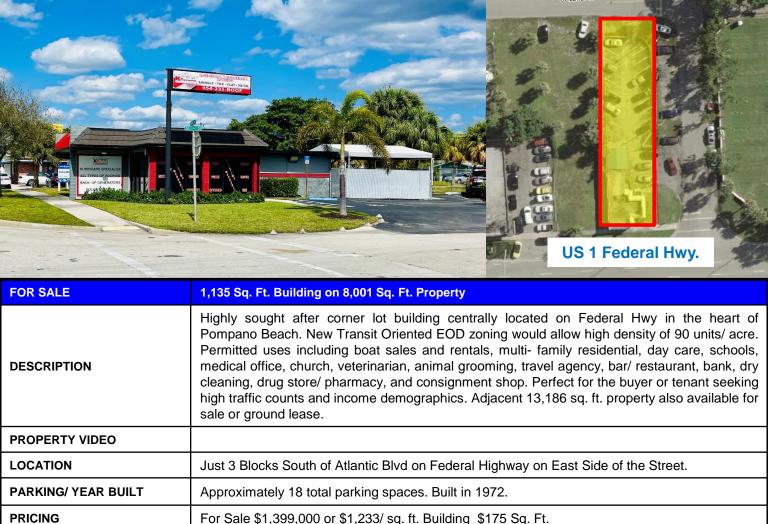

## Federal Hwy. Freestanding For Sale \$1,399,000 **Corner Retail Building**

39,444 Federal Hwy.

Average HH Income:

HH Population:

TO-EOD Folio 4842-36-01-3120

330 S. Federal Hwy. Pompano Beach, FL 33062

Disclaimer: This offering subject to errors, omissions, prior sale or withdrawal without notice.