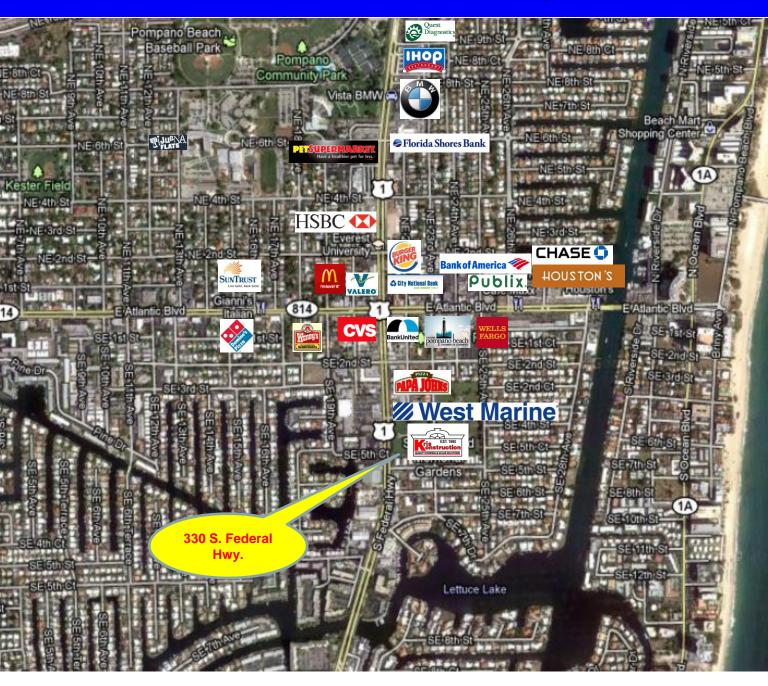

### **Location Map**

For Sale \$1,399,000 330 S. Federal Hwy. Pompano Beach, FL 33062

Disclaimer: This offering subject to errors, omissions, prior sale or withdrawal without notice.

1233 E. Hillsboro Blvd Deerfield Beach, FL 33441