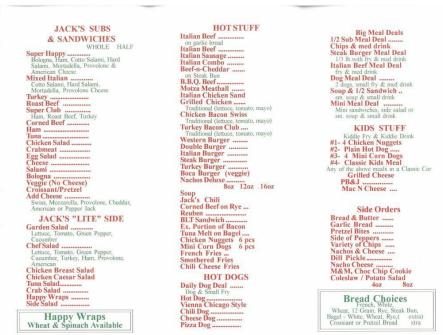

## SANDWICH AND ICE CREAM RESTAURANT BUSINESS AND REAL ESTATE

Popular operating sandwich and ice cream restaurant in business with current owner 47 years, known as Happy Jacks.

Seating for 68 inside and outdoor seating on deck in summer.

1,887 SF plus basement containing additional prep kitchen, office and storage along with a 528 SF detached storage garage. New roof in 2023 (restaurant and garage).

New ice cream display case, pole signage on busy Route 120 with over 18,800 vehicles per day. See list of FF&E.

Additional upside by adding delivery, liquor and gaming. Enjoyable nostalgic atmosphere with much Coca Cola memorabilia.

Inventory sold separately at cost. Currently closed on Sundays.

Owner allocates \$320,000 for real estate and \$120,000 for the business.