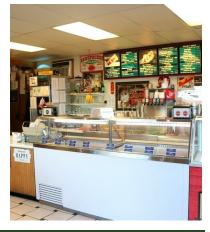

## SANDWICH AND ICE CREAM RESTAURANT BUSINESS AND REAL ESTATE

Popular operating sandwich and ice cream restaurant in business with current owner 47 years, known as Happy Jacks.

Seating for 68 inside and outdoor seating on deck in summer.

1,887 SF plus basement containing additional prep kitchen, office and storage along with a 528 SF detached storage garage. New roof in 2023 (restaurant and garage).

New ice cream display case, pole signage on busy Route 120 with over 18,800 vehicles per day. See list of FF&E.