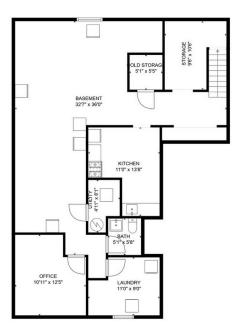

1,887 SF plus basement containing additional prep kitchen, office and storage along with a 528 SF detached storage garage. New roof in 2023 (restaurant and garage).

New ice cream display case, pole signage on busy Route 120 with over 18,800 vehicles per day. See list of FF&E.

#### **Specifications Building Size:** 1,887 SF Year Built: 1960 Years in Business: 47 Land Size: 18,295 SF Number of Employees: 21 Part Time 23 Parking: Lease Available: No Water / Sewer: City Real Estate Taxes: \$9,990.60 (2022) \$565,787 (2021) \$565,369 (2022) **Gross Sales:** \$594,740 (2023) Inventory Value: \$6,000 (varies) PIN #: 09-27-303-044