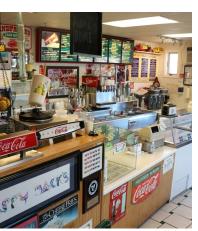

## SANDWICH AND ICE CREAM RESTAURANT BUSINESS AND REAL ESTATE

Popular operating sandwich and ice cream restaurant in business with current owner 47 years, known as Happy Jacks.

Seating for 68 inside and outdoor seating on deck in summer.

1,887 SF plus basement containing additional prep kitchen, office and storage along with a 528 SF detached storage garage. New roof in 2023 (restaurant and garage).

New ice cream display case, pole signage on busy Route 120 with over 18,800 vehicles per day. See list of FF&E.