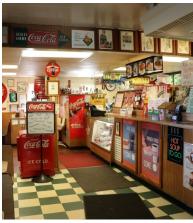

Additional upside by adding delivery, liquor and gaming. Enjoyable nostalgic atmosphere with much Coca Cola memorabilia.

Inventory sold separately at cost. Currently closed on Sundays.

Owner allocates \$320,000 for real estate and \$120,000 for the business.