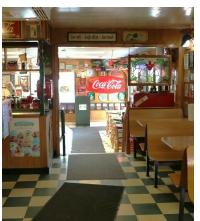

## SANDWICH AND ICE CREAM RESTAURANT BUSINESS AND REAL ESTATE

Popular operating sandwich and ice cream restaurant in business with current owner 47 years, known as Happy Jacks.

Seating for 68 inside and outdoor seating on deck in summer.

Additional upside by adding delivery, liquor and gaming. Enjoyable nostalgic atmosphere with much Coca Cola memorabilia.

Inventory sold separately at cost. Currently closed on Sundays.

Owner allocates \$320,000 for real estate and \$120,000 for the business.