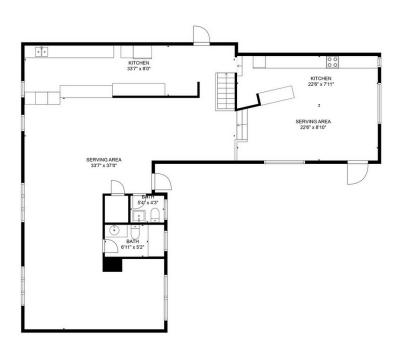

1,887 SF plus basement containing additional prep kitchen, office and storage along with a 528 SF detached storage garage. New roof in 2023 (restaurant and garage).

New ice cream display case, pole signage on busy Route 120 with over 18,800 vehicles per day. See list of FF&E.

#### **Specifications Building Size:** 1,887 SF Year Built: 1960 Years in Business: 47 Land Size: 18,295 SF Number of Employees: 21 Part Time 23 Parking: Lease Available: No Water / Sewer: City Real Estate Taxes: \$9,990.60 (2022) \$565,787 (2021) \$565,369 (2022) **Gross Sales:** \$594,740 (2023) Inventory Value: \$6,000 (varies) PIN #: 09-27-303-044