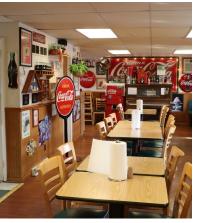

## SANDWICH AND ICE CREAM RESTAURANT BUSINESS AND REAL ESTATE

Popular operating sandwich and ice cream restaurant in business with current owner 47 years, known as Happy Jacks.

Seating for 68 inside and outdoor seating on deck in summer.

Additional upside by adding delivery, liquor and gaming. Enjoyable nostalgic atmosphere with much Coca Cola memorabilia.

Inventory sold separately at cost. Currently closed on Sundays.

Owner allocates \$320,000 for real estate and \$120,000 for the business.