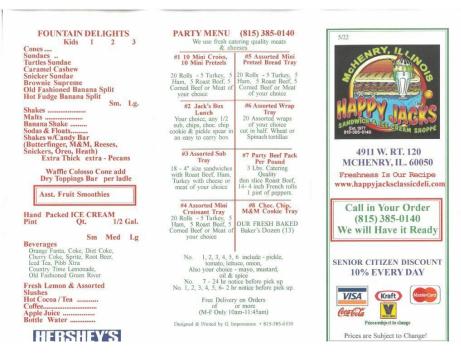

## SANDWICH AND ICE CREAM RESTAURANT BUSINESS AND REAL ESTATE

Popular operating sandwich and ice cream restaurant in business with current owner 47 years, known as Happy Jacks.

Seating for 68 inside and outdoor seating on deck in summer.

Additional upside by adding delivery, liquor and gaming. Enjoyable nostalgic atmosphere with much Coca Cola memorabilia.

Inventory sold separately at cost. Currently closed on Sundays.

Owner allocates \$320,000 for real estate and \$120,000 for the business.