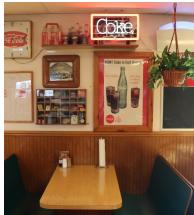

## SANDWICH AND ICE CREAM RESTAURANT BUSINESS AND REAL ESTATE

Popular operating sandwich and ice cream restaurant in business with current owner 47 years, known as Happy Jacks.

Seating for 68 inside and outdoor seating on deck in summer.

Additional upside by adding delivery, liquor and gaming. Enjoyable nostalgic atmosphere with much Coca Cola memorabilia.

Inventory sold separately at cost. Currently closed on Sundays.

Owner allocates \$320,000 for real estate and \$120,000 for the business.