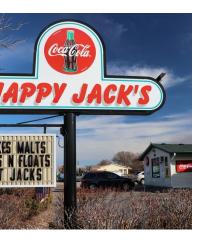

### Happy Jack's 4911 West Elm Street (Route 120) McHenry, IL 60050

1,887 SF plus basement containing additional prep kitchen, office and storage along with a 528 SF detached storage garage. New roof in 2023 (restaurant and garage).

New ice cream display case, pole signage on busy Route 120 with over 18,800 vehicles per day. See list of FF&E.