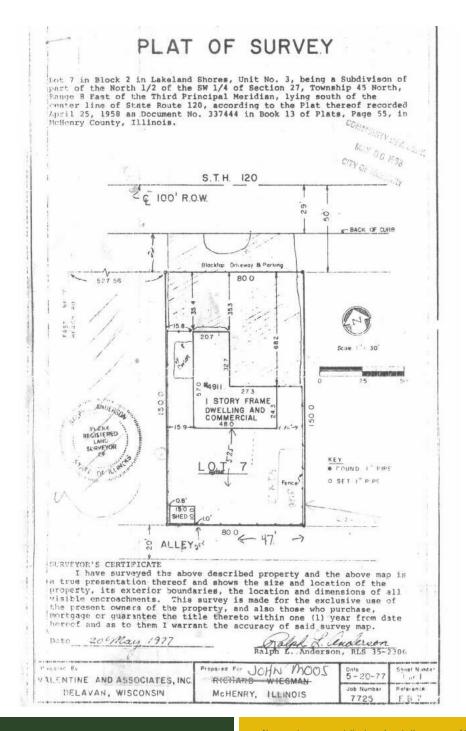

1,887 SF plus basement containing additional prep kitchen, office and storage along with a 528 SF detached storage garage. New roof in 2023 (restaurant and garage).

New ice cream display case, pole signage on busy Route 120 with over 18,800 vehicles per day. See list of FF&E.

#### **Specifications Building Size:** 1,887 SF Year Built: 1960 Years in Business: 47 Land Size: 18,295 SF Number of Employees: 21 Part Time 23 Parking: Lease Available: No Water / Sewer: City Real Estate Taxes: \$9,990.60 (2022) \$565,787 (2021) \$565,369 (2022) **Gross Sales:** \$594,740 (2023) Inventory Value: \$6,000 (varies) PIN #: 09-27-303-044