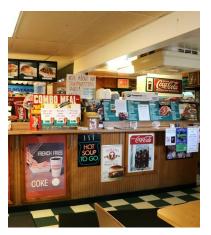

Additional upside by adding delivery, liquor and gaming. Enjoyable nostalgic atmosphere with much Coca Cola memorabilia.

Inventory sold separately at cost. Currently closed on Sundays.

Owner allocates \$320,000 for real estate and \$120,000 for the business.