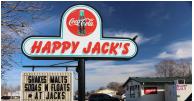

### Happy Jack's 4911 West Elm Street (Route 120) McHenry, IL 60050

## SANDWICH AND ICE CREAM RESTAURANT BUSINESS AND REAL ESTATE

Popular operating sandwich and ice cream restaurant in business with current owner 47 years, known as Happy Jacks.

Seating for 68 inside and outdoor seating on deck in summer.