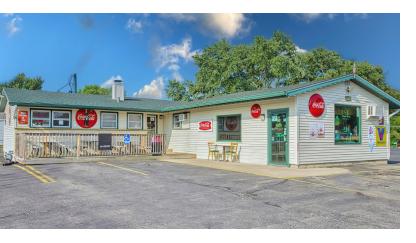

### Happy Jack's 4911 West Elm Street (Route 120) McHenry, IL 60050

## SANDWICH AND ICE CREAM RESTAURANT BUSINESS AND REAL ESTATE

Popular operating sandwich and ice cream restaurant in business with current owner 47 years, known as Happy Jacks.

Seating for 68 inside and outdoor seating on deck in summer.

1,887 SF plus basement containing additional prep kitchen, office and storage along with a 528 SF detached storage garage. New roof in 2023 (restaurant and garage).

New ice cream display case, pole signage on busy Route 120 with over 18,800 vehicles per day. See list of FF&E.

Additional upside by adding delivery, liquor and gaming. Enjoyable nostalgic atmosphere with much Coca Cola memorabilia.

Inventory sold separately at cost. Currently closed on Sundays.

Owner allocates \$320,000 for real estate and \$120,000 for the business.