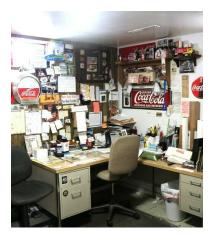

Additional upside by adding delivery, liquor and gaming. Enjoyable nostalgic atmosphere with much Coca Cola memorabilia.

Inventory sold separately at cost. Currently closed on Sundays.

Owner allocates \$320,000 for real estate and \$120,000 for the business.