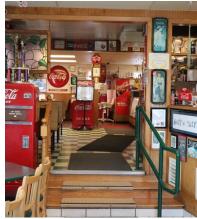

## SANDWICH AND ICE CREAM RESTAURANT BUSINESS AND REAL ESTATE

Popular operating sandwich and ice cream restaurant in business with current owner 47 years, known as Happy Jacks.

Seating for 68 inside and outdoor seating on deck in summer.

Additional upside by adding delivery, liquor and gaming. Enjoyable nostalgic atmosphere with much Coca Cola memorabilia.

Inventory sold separately at cost. Currently closed on Sundays.

Owner allocates \$320,000 for real estate and \$120,000 for the business.