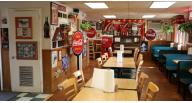

## SANDWICH AND ICE CREAM RESTAURANT BUSINESS AND REAL ESTATE

Popular operating sandwich and ice cream restaurant in business with current owner 47 years, known as Happy Jacks.

Seating for 68 inside and outdoor seating on deck in summer.

Additional upside by adding delivery, liquor and gaming. Enjoyable nostalgic atmosphere with much Coca Cola memorabilia.

Inventory sold separately at cost. Currently closed on Sundays.

Owner allocates \$320,000 for real estate and \$120,000 for the business.