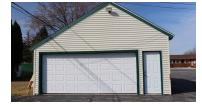

1,887 SF plus basement containing additional prep kitchen, office and storage along with a 528 SF detached storage garage. New roof in 2023 (restaurant and garage).

New ice cream display case, pole signage on busy Route 120 with over 18,800 vehicles per day. See list of FF&E.