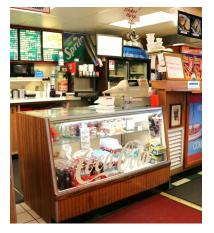

1,887 SF plus basement containing additional prep kitchen, office and storage along with a 528 SF detached storage garage. New roof in 2023 (restaurant and garage).

New ice cream display case, pole signage on busy Route 120 with over 18,800 vehicles per day. See list of FF&E.

Additional upside by adding delivery, liquor and gaming. Enjoyable nostalgic atmosphere with much Coca Cola memorabilia.

Inventory sold separately at cost. Currently closed on Sundays.

Owner allocates \$320,000 for real estate and \$120,000 for the business.