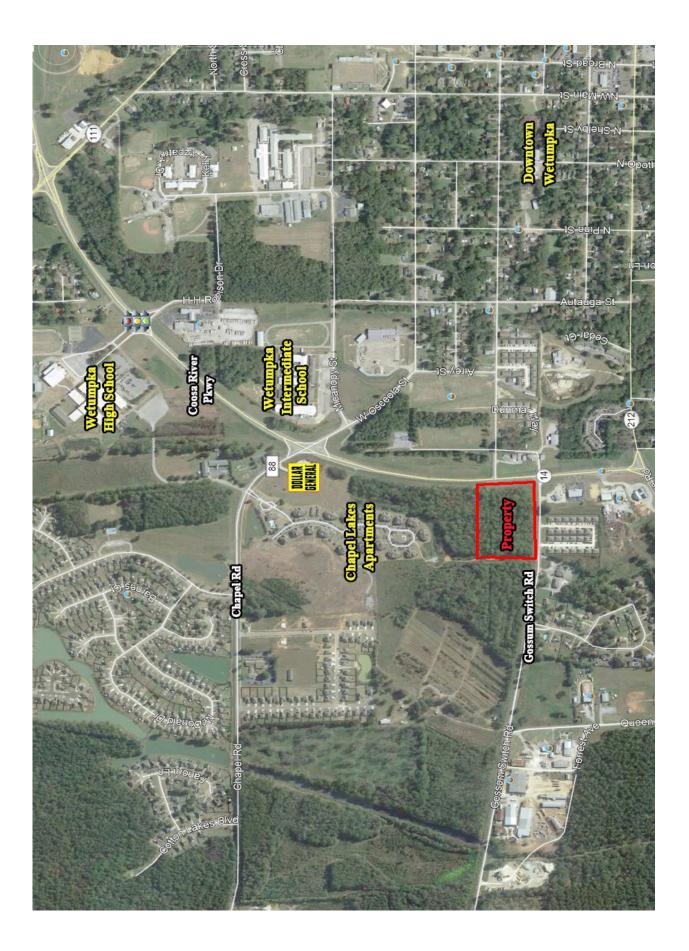

## Chapel Lakes Commercial Property Coosa River Parkway & Gossum Switch Road Wetumpka, Alabama 36092

**Excellent** 

Great opportunity for commercial development at corner of Coosa River Parkway and Gossum Switch Road in Wetumpka, Alabama. Priced as an entire parcel. Seller will divide and price accordingly. Adjacent to Chapel Lakes Apartments (152 units). Contact John Stanley, CCIM, for more information at (334) 271-2475.