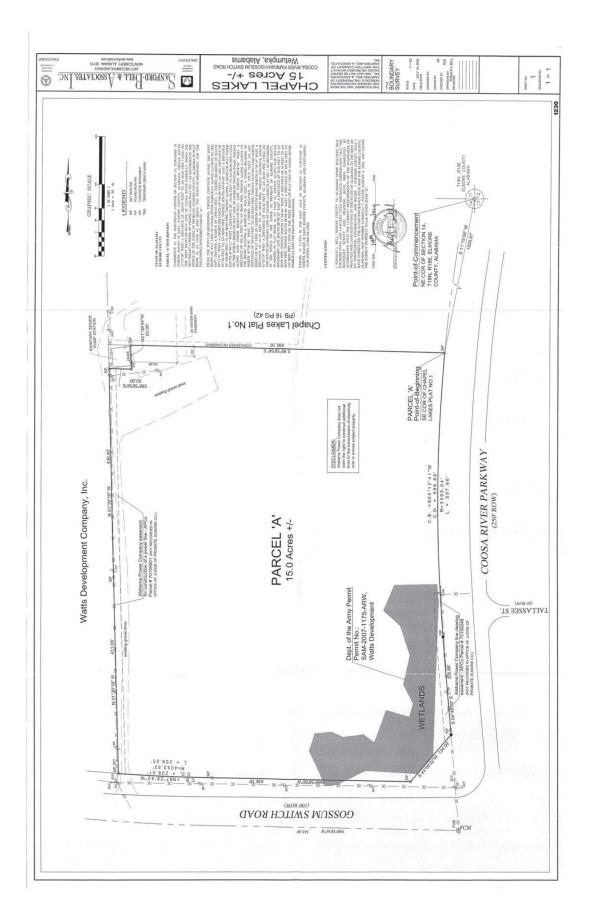

## FOR SALE

| Listed Price: | \$975,000.00 (Entire Parcel) |
|---------------|------------------------------|
| Land Size:    | <u>+</u> 15.0 Acres          |
| Current Use:  | Undeveloped                  |
| Zoning:       | <b>B-2</b> (Commercial)      |
| Best Use:     | Retail, Office, Commercial   |
|               | or Multi-Family              |
|               |                              |

**Excellent** 

Great opportunity for commercial development at corner of Coosa River Parkway and Gossum Switch Road in Wetumpka, Alabama. Priced as an entire parcel. Seller will divide and price accordingly. Adjacent to Chapel Lakes Apartments (152 units). Contact John Stanley, CCIM, for more information at (334) 271-2475.