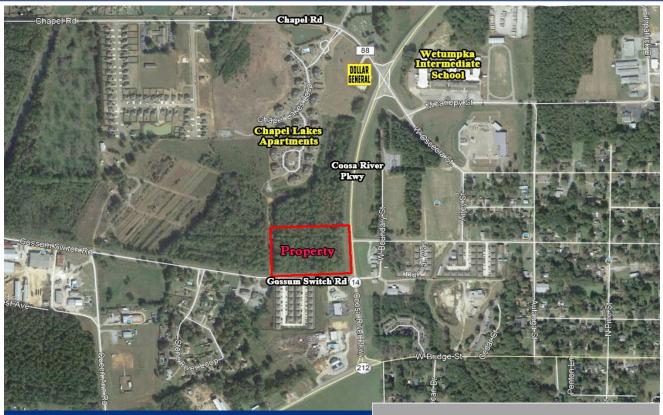

## Chapel Lakes Commercial Property Coosa River Parkway & Gossum Switch Road Wetumpka, Alabama 36092

**Excellent** 

Great opportunity for commercial development at corner of Coosa River Parkway and Gossum Switch Road in Wetumpka, Alabama. Priced as an entire parcel. Seller will divide and price accordingly. Adjacent to Chapel Lakes Apartments (152 units). Contact John Stanley, CCIM, for more information at (334) 271-2475.