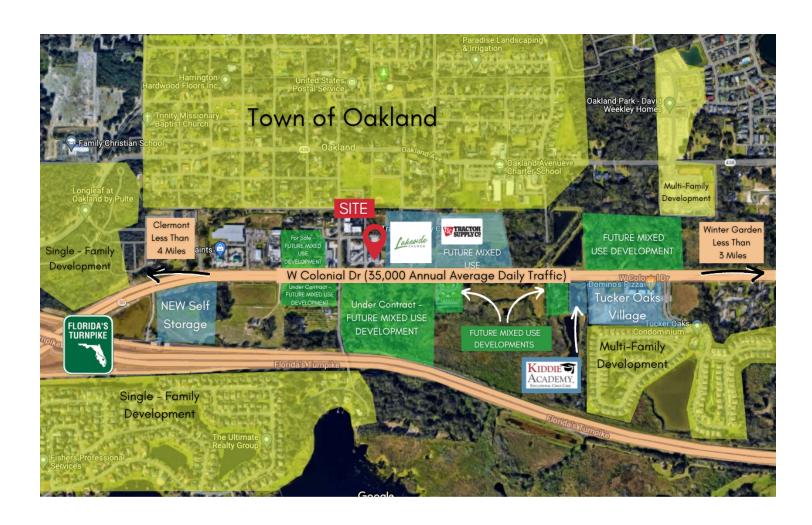

Tenants will have the opportunity to have sig nage directly on HWY 50 and be in close proximity to the Florida Turnpike interchange. The property is located with frontage right on HWY 50 in the center of all the new redevelopment happening in Oakland. Oakland is an actively growing market connecting the major cities of Winter Garden and Clermont.

#### **PROPERTY HIGHLIGHTS**

- Move In Ready Professional Office Suite
- Grease Trap on Site for Restaurant Users!
- Includes Large Open Areas, Private Offices, and Restrooms
- Co-Tenants Include Outdoor Living and Florida Institute of Neurology
- Frontage on HWY 50 (34,000 Annual Average Daily Traffic)
- Less Than 1 Mile from Florida Turnpike Interchange

### FUTURE DEVELOPMENT MAP

OAKLAND, FL 34787

**LOCATION MAP** 

OAKLAND, FL 34787