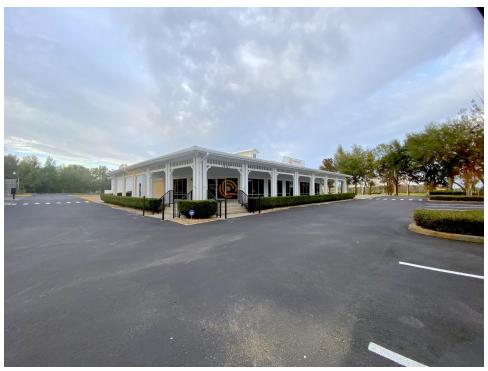

#### PROPERTY OVERVIEW

Two suites, 2,051 SF or 2,247 SF +/-, are available for lease. Both suites include a bathroom, private office areas, and a storefront entrance. Both suites can also be combined to 4,524 SF +/-. Suites will be delivered "As-Is" including HVAC in good working order. These suites are perfect for any retail, medical, or restaurant user looking to take advantage of the growing market.

Tenants will have the opportunity to have sig nage directly on HWY 50 and be in close proximity to the Florida Turnpike interchange. The property is located with frontage right on HWY 50 in the center of all the new redevelopment happening in Oakland. Oakland is an actively growing market connecting the major cities of Winter Garden and Clermont.

#### **PROPERTY HIGHLIGHTS**

- Move In Ready Professional Office Suite
- Grease Trap on Site for Restaurant Users!
- Includes Large Open Areas, Private Offices, and Restrooms
- Co-Tenants Include Outdoor Living and Florida Institute of Neurology
- Frontage on HWY 50 (34,000 Annual Average Daily Traffic)
- Less Than 1 Mile from Florida Turnpike Interchange