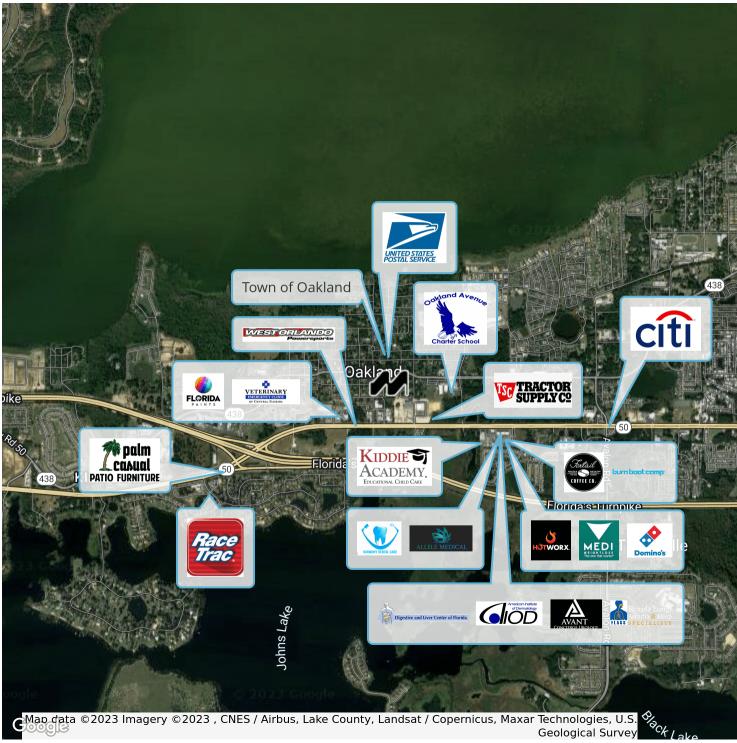

### FUTURE DEVELOPMENT MAP

OAKLAND, FL 34787

**LOCATION MAP** 

OAKLAND, FL 34787

### **DEMOGRAPHICS MAP & REPORT**

OAKLAND, FL 34787

| POPULATION           | o.5 MILES | 1 MILE | 1.5 MILES |
|----------------------|-----------|--------|-----------|
| Total Population     | 1,108     | 3,905  | 8,797     |
| Average Age          | 39.8      | 39.1   | 38.7      |
| Average Age (Male)   | 37.0      | 36.4   | 36.6      |
| Average Age (Female) | 41.4      | 40.9   | 40.6      |

| HOUSEHOLDS & INCOME | o.5 MILES | 1 MILE    | 1.5 MILES |
|---------------------|-----------|-----------|-----------|
| Total Households    | 457       | 1,539     | 3,309     |
| # of Persons per HH | 2.4       | 2.5       | 2.7       |
| Average HH Income   | \$110,196 | \$112,821 | \$106,064 |
| Average House Value | \$401,581 | \$396,650 | \$337,029 |