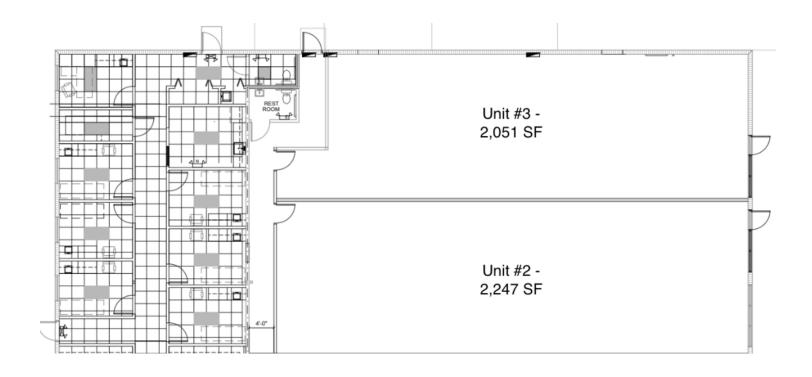

#### **OFFERING SUMMARY**

| Lease Rate:    | Negotiable           |
|----------------|----------------------|
| Building Size: | 9,712 SF +/-         |
| Available SF:  | 2,051 - 4,524 SF +/- |
| Year Built:    | 2001                 |
| Renovated:     | 2023                 |
| Zoning:        | 1105 - Retail M/t I  |

#### PROPERTY OVERVIEW

Two suites, 2,051 SF or 2,247 SF +/-, are available for lease. Both suites include a bathroom, private office areas, and a storefront entrance. Both suites can also be combined to 4,524 SF +/-. Suites will be delivered "As-Is" including HVAC in good working order. These suites are perfect for any retail, medical, or restaurant user looking to take advantage of the growing market.