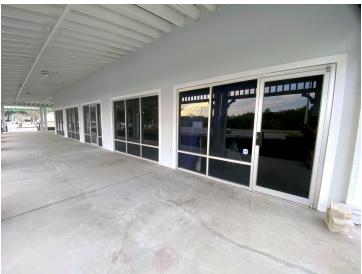

#### PROPERTY OVERVIEW

Two suites, 2,051 SF or 2,247 SF +/-, are available for lease. Both suites include a bathroom, private office areas, and a storefront entrance. Both suites can also be combined to 4,524 SF +/-. Suites will be delivered "As-Is" including HVAC in good working order. These suites are perfect for any retail, medical, or restaurant user looking to take advantage of the growing market.

### **ADDITIONAL PHOTOS**

OAKLAND, FL 34787

OAKLAND, FL 34787