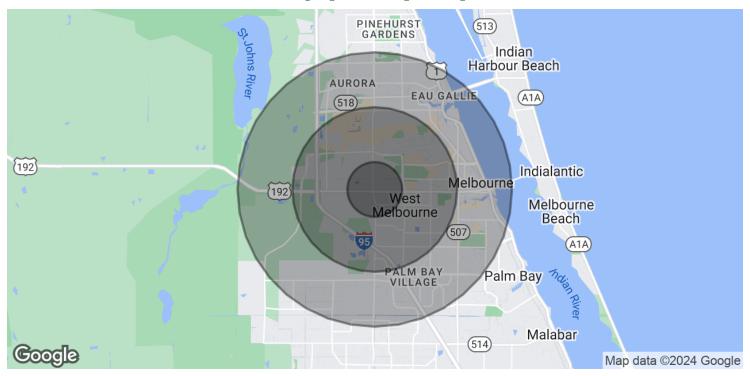

#### Demographics Map & Report

| POPULATION           | 1 MILE | 3 MILES | 5 MILES |
|----------------------|--------|---------|---------|
| Total Population     | 6,059  | 43,707  | 131,129 |
| Average Age          | 43.5   | 42.1    | 43.0    |
| Average Age (Male)   | 45.6   | 39.8    | 40.6    |
| Average Age (Female) | 42.1   | 45.2    | 44.9    |

| HOUSEHOLDS & INCOME | 1 MILE    | 3 MILES   | 5 MILES   |
|---------------------|-----------|-----------|-----------|
| Total Households    | 2,440     | 18,974    | 56,786    |
| # of Persons per HH | 2.5       | 2.3       | 2.3       |
| Average HH Income   | \$76,124  | \$67,285  | \$59,877  |
| Average House Value | \$234,129 | \$200,842 | \$182,939 |