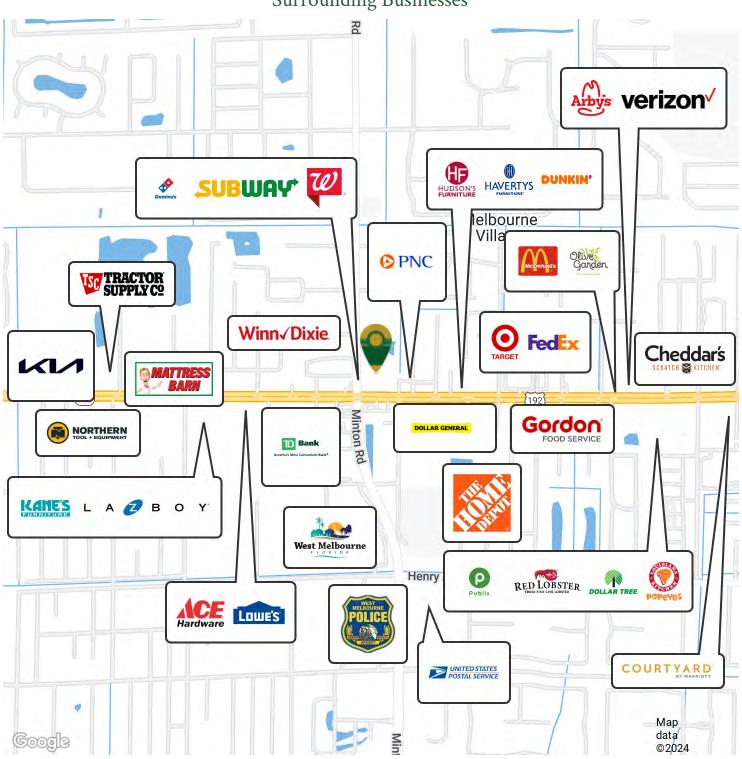

#### **LOCATION OVERVIEW**

Located in the heart of West Melbourne approximately halfway between Interstate 95 & Dairy Road. Close proximity to the Melbourne International Airport, Melbourne Square Mall, Downtown Melbourne, and all of the other shopping, dining, schools, and beaches that the area has to offer. Surrounding businesses include Home Depot, Lowe's, Target, Winn-Dixie, and Publix to name a few. Make this the future home for your business today!