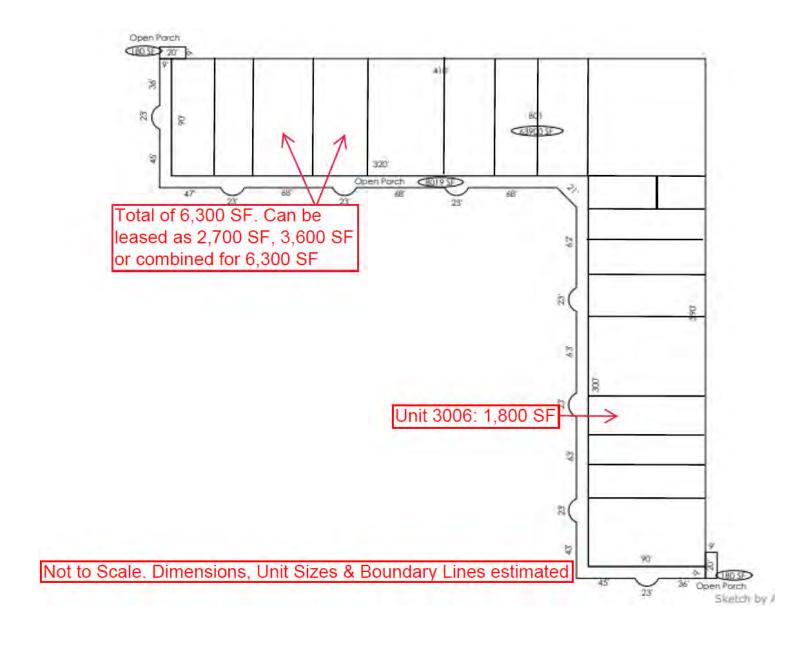

#### PROPERTY OVERVIEW

- Unit 3006: 1,800 SF. Interior 20' x 90' +/-. 1 Office, Open Configuration.
- Unit 3036: 2,700 SF. Interior 30' x 90' +/-. Large Showroom, 2 Offices, Storage.
- Unit 3040: 3,600 SF. Interior 40' x 90' +/-. Mostly Open Configuration, Breakroom.
- Units 3036 3040 can be combined for a Total of 6,300 SF.
- Zoning: Retail, Office, Medical, Restaurant, Indoor Recreation & More!
- Adequate Parking with 205 Paved/Striped/Lighted Spaces at Plaza.
- Approximately 37,000 VPD on New Haven + 25,500 VPD on Wickham Road.

### Metro West Plaza

2994-3054 W. New Haven Avenue, West Melbourne, FL 32904

Available Units (1,800 SF - 6,300 SF)