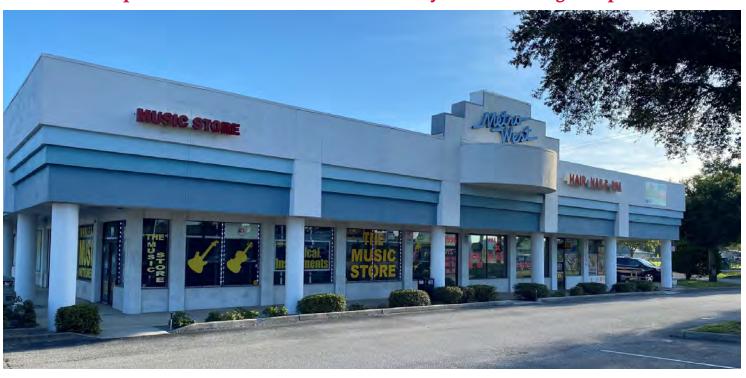

### Metro West Plaza

2994-3054 W. New Haven Avenue, West Melbourne, FL 32904

### Multiple Unit Sizes Available / Centrally Located / High Exposure

#### **LOCATION OVERVIEW**

Located in the heart of West Melbourne approximately halfway between Interstate 95 & Dairy Road. Close proximity to the Melbourne International Airport, Melbourne Square Mall, Downtown Melbourne, and all of the other shopping, dining, schools, and beaches that the area has to offer. Surrounding businesses include Home Depot, Lowe's, Target, Winn-Dixie, and Publix to name a few. Make this the future home for your business today!