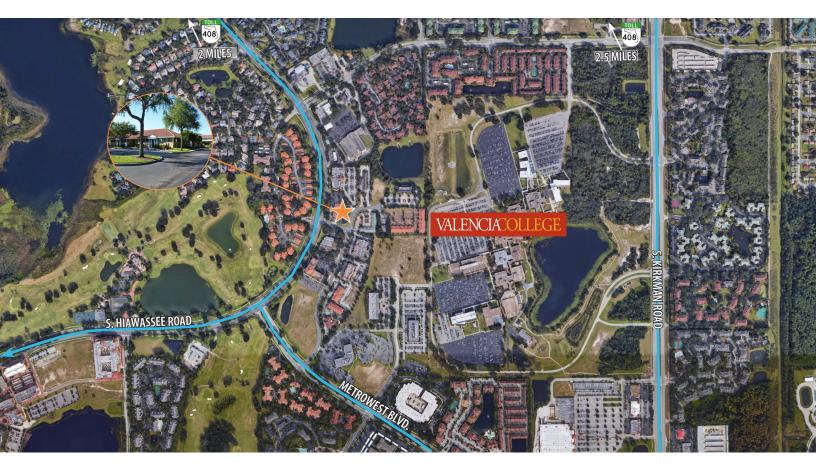

#### **Prime Location**

- Medical / Professional Office Building located in the prestigious
  MetroWest community
- Monument signage
- Parking Ratio: 5/1,000 RSF
- In close proximity to Valencia College West Campus

### **Area Demographics:**

Population

Traffic Count: 27,500 vehicles

pulation Avg HH Income 1-mile radius: 22,433 • 1-mile radius: \$69,457 3-mile radius: 119,324 • 3-mile radius: \$78,512

5-mile radius: 291,429 · 5-mile radius: \$81,247