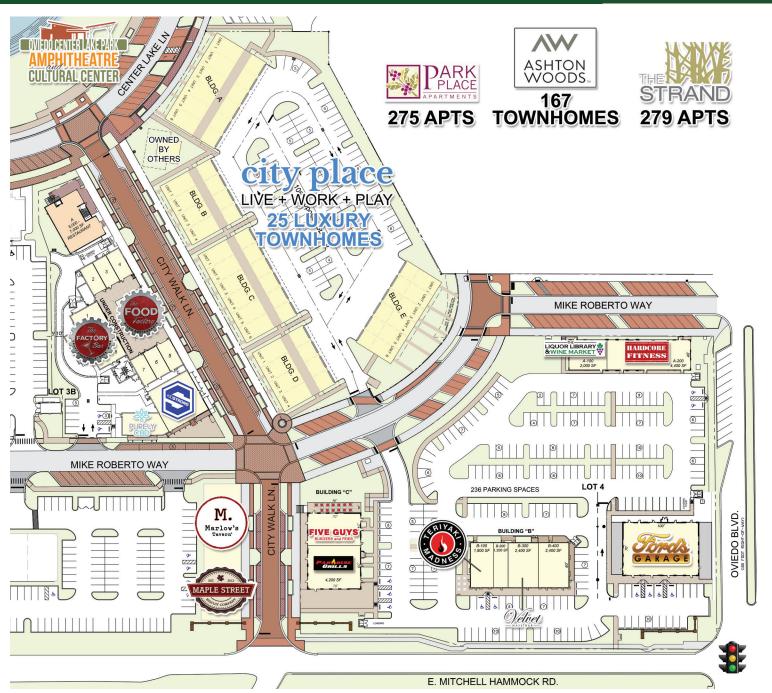

# Up to 7,000 SF Premium Free-Standing Restaurant

Mitchell Hammock Rd & City Walk Ln | Oviedo, FL

Another Quality Development By:

Michael Collard Properties

"ATTENTION TO RETAIL"

| Space      | Tenant               | SF            |
|------------|----------------------|---------------|
|            | LOT 3B               |               |
| А          | Restaurant Available | 5,000 - 7,000 |
| В          | The Food Factory     | 9,400         |
| С          | Purely CBD           | 1,600         |
| D          | KidStrong Gym        | 3,600         |
| Building A |                      |               |
| A-100      | Liquor Library       | 2,000         |
| A-200      | Hardcore Fitness     | 4,400         |
|            | Building B           |               |
| B-100      | Teriyaki Madness     | 1,800         |
| B-200      | Vacant               | 1,200         |
| B-300      | Velvet Nail Bar      | 2,400         |
| B-400      | Vacant               | 2,400         |
| Building C |                      |               |
| C-100      | Five Guys Burgers    | 2,800         |
| C-200      | Paradise Grills      | 4,200         |
|            | Outparcel            |               |
|            | Ford's Garage        | 9,000         |
|            | Building F           |               |
| F          | Under Contract       | 1,200         |