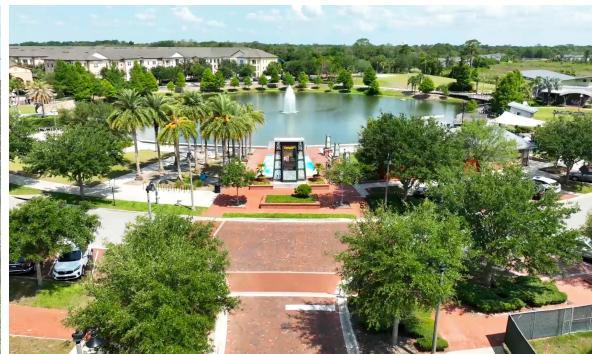

Mitchell Hammock Rd & City Walk Ln | Oviedo, FL

#### **HIGHLIGHTS**

- 5,000 7,000 SF building; with ground floor patio and rooftop deck options, elevator and lake view.
- The building is across from Oviedo Central Lake Park, Amphitheater and Cultural Center.
- Located at Oviedo on the Park, a high-end mixed use development.
- 775 Luxury homes / apartments currently on site.
- 25 lavish work, live, play townhomes coming soon.
- Average household income within 3 miles, over \$114,000.