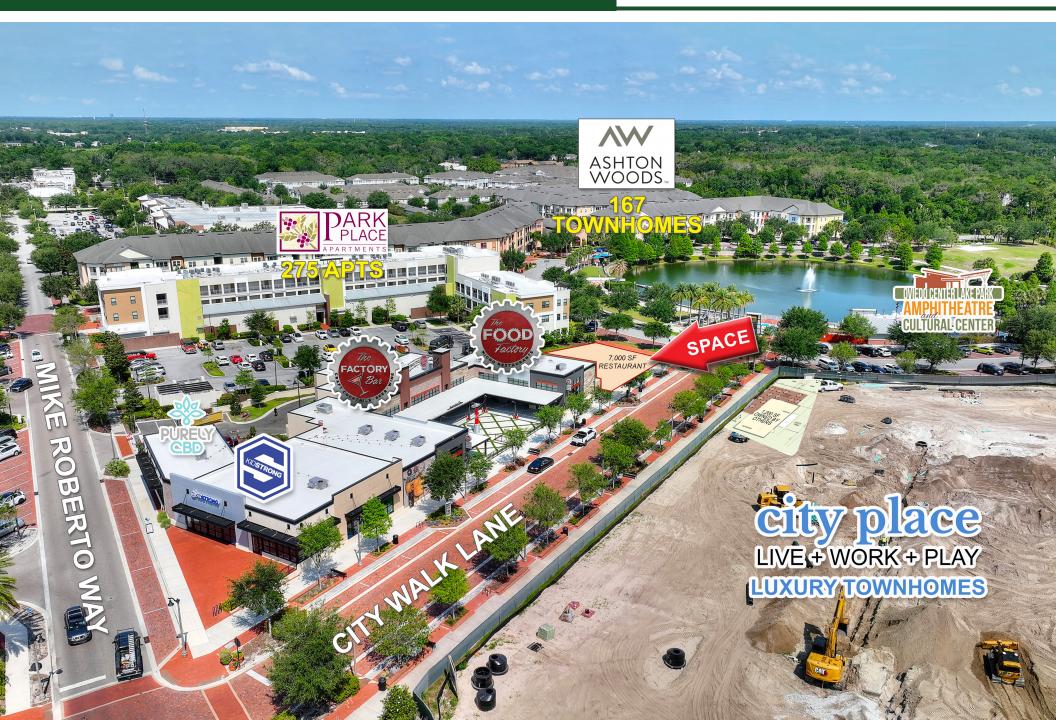

Mitchell Hammock Rd & City Walk Ln | Oviedo, FL

#### **HIGHLIGHTS**

- 5,000 7,000 SF building; with ground floor patio and rooftop deck options, elevator and lake view.
- The building is across from Oviedo Central Lake Park, Amphitheater and Cultural Center.
- Located at Oviedo on the Park, a high-end mixed use development.
- 775 Luxury homes / apartments currently on site.
- 25 lavish work, live, play townhomes coming soon.
- Average household income within 3 miles, over \$114,000.

# Up to 7,000 SF Premium Free-Standing Restaurant

Mitchell Hammock Rd & City Walk Ln | Oviedo, FL

Another Quality Development By:

Michael Collard Properties

"ATTENTION TO RETAIL"

| Space      | Tenant               | SF            |
|------------|----------------------|---------------|
|            | LOT 3B               |               |
| А          | Restaurant Available | 5,000 - 7,000 |
| В          | The Food Factory     | 9,400         |
| С          | Purely CBD           | 1,600         |
| D          | KidStrong Gym        | 3,600         |
| Building A |                      |               |
| A-100      | Liquor Library       | 2,000         |
| A-200      | Hardcore Fitness     | 4,400         |
|            | Building B           |               |
| B-100      | Teriyaki Madness     | 1,800         |
| B-200      | Vacant               | 1,200         |
| B-300      | Velvet Nail Bar      | 2,400         |
| B-400      | Vacant               | 2,400         |
| Building C |                      |               |
| C-100      | Five Guys Burgers    | 2,800         |
| C-200      | Paradise Grills      | 4,200         |
|            | Outparcel            |               |
|            | Ford's Garage        | 9,000         |
|            | Building F           |               |
| F          | Under Contract       | 1,200         |