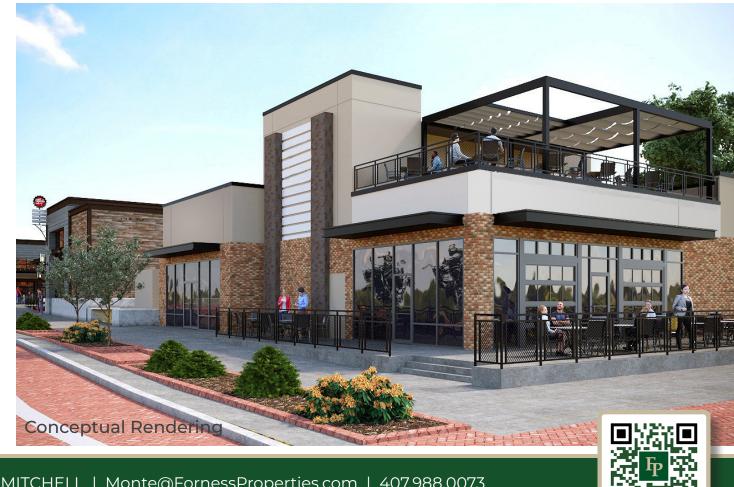

#### **HIGHLIGHTS**

- 5,000 7,000 SF building; with ground floor patio and rooftop deck options, elevator and lake view.
- The building is across from Oviedo Central Lake Park, Amphitheater and Cultural Center.
- Located at Oviedo on the Park, a high-end mixed use development.
- 775 Luxury homes / apartments currently on site.
- 25 lavish work, live, play townhomes coming soon.
- Average household income within 3 miles, over \$114,000.

# Up to 7,000 SF Premium Free-Standing Restaurant

Mitchell Hammock Rd & City Walk Ln | Oviedo, FL

Another Quality Development By:

Michael Collard Properties

"ATTENTION TO RETAIL"

| Space      | Tenant               | SF            |
|------------|----------------------|---------------|
|            | LOT 3B               |               |
| А          | Restaurant Available | 5,000 - 7,000 |
| В          | The Food Factory     | 9,400         |
| С          | Purely CBD           | 1,600         |
| D          | KidStrong Gym        | 3,600         |
| Building A |                      |               |
| A-100      | Liquor Library       | 2,000         |
| A-200      | Hardcore Fitness     | 4,400         |
|            | Building B           |               |
| B-100      | Teriyaki Madness     | 1,800         |
| B-200      | Vacant               | 1,200         |
| B-300      | Velvet Nail Bar      | 2,400         |
| B-400      | Vacant               | 2,400         |
| Building C |                      |               |
| C-100      | Five Guys Burgers    | 2,800         |
| C-200      | Paradise Grills      | 4,200         |
|            | Outparcel            |               |
|            | Ford's Garage        | 9,000         |
|            | Building F           |               |
| F          | Under Contract       | 1,200         |