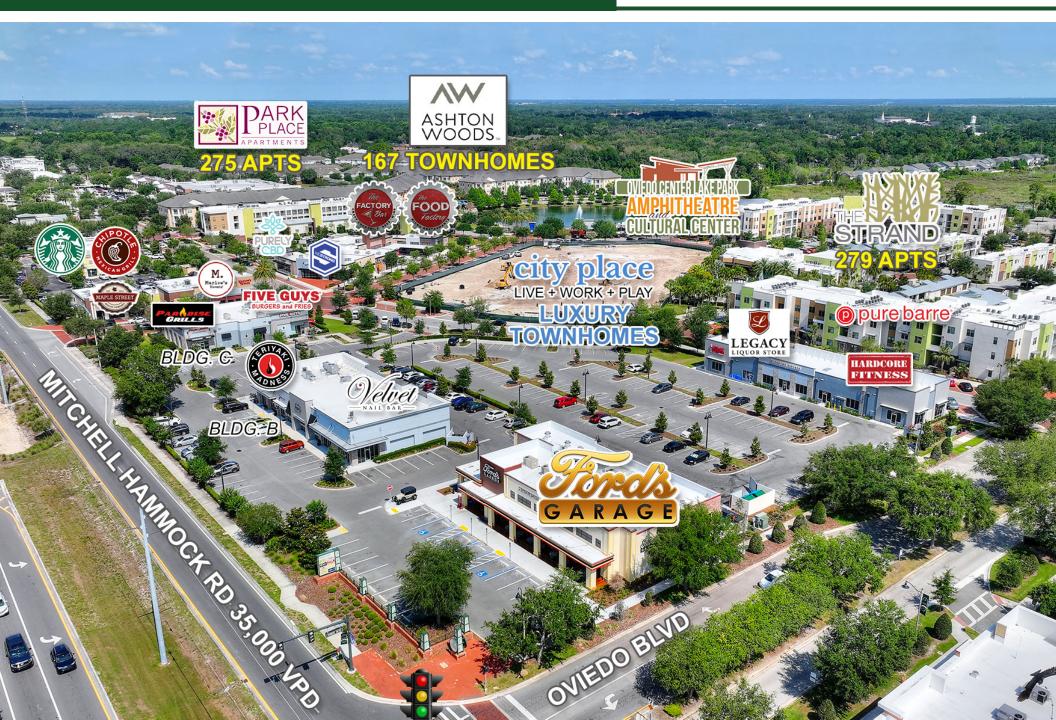

#### **HIGHLIGHTS**

- 5,000 7,000 SF building; with ground floor patio and rooftop deck options, elevator and lake view.
- The building is across from Oviedo Central Lake Park, Amphitheater and Cultural Center.
- Located at Oviedo on the Park, a high-end mixed use development.
- 775 Luxury homes / apartments currently on site.
- 25 lavish work, live, play townhomes coming soon.
- Average household income within 3 miles, over \$114,000.

# Up to 7,000 SF Premium Free-Standing Restaurant

Mitchell Hammock Rd & City Walk Ln | Oviedo, FL

Another Quality Development By:

Michael Collard Properties

"ATTENTION TO RETAIL"

| Space      | Tenant               | SF            |
|------------|----------------------|---------------|
|            | LOT 3B               |               |
| А          | Restaurant Available | 5,000 - 7,000 |
| В          | The Food Factory     | 9,400         |
| С          | Purely CBD           | 1,600         |
| D          | KidStrong Gym        | 3,600         |
| Building A |                      |               |
| A-100      | Liquor Library       | 2,000         |
| A-200      | Hardcore Fitness     | 4,400         |
|            | Building B           |               |
| B-100      | Teriyaki Madness     | 1,800         |
| B-200      | Vacant               | 1,200         |
| B-300      | Velvet Nail Bar      | 2,400         |
| B-400      | Vacant               | 2,400         |
| Building C |                      |               |
| C-100      | Five Guys Burgers    | 2,800         |
| C-200      | Paradise Grills      | 4,200         |
|            | Outparcel            |               |
|            | Ford's Garage        | 9,000         |
|            | Building F           |               |
| F          | Under Contract       | 1,200         |