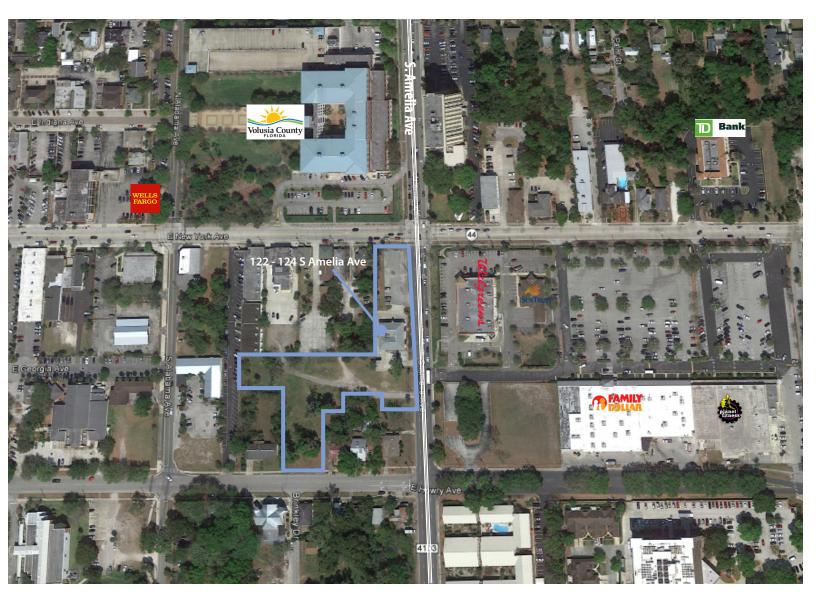

## For Lease Eastpointe Executive Center 122-124 Amelia Avenue Deland, FL 32724

#### **Property Details**

- Two Story, 8,432± SF Office Building
- Situated on 2.3± Acres Just Blocks From Historic Downtown DeLand
- Great Visibility With Monument Signage available
- New Passenger Elevator
- Abundant Parking
- Move-In Ready