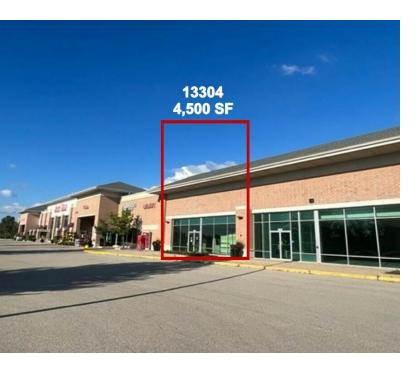

#### Huntley Village Green 1,200 SF • 2,400 SF • 4,500 SF

Retail spaces available in busy Jewel anchored center. Ideally located across from Del Webb Sun City with over 28,000 residents and over 27,000 vehicles per day on busy Route 47. Just north of I-90 / Route 47 Interchange. Monument signage available.

Priced from \$18 - \$21 psf NNN, contact broker for details.

Join Millie's Wine Bar, Chiro One, Northwest Podiatry, Huntley Realty, Golden Nail Studio and Four Seasons Cleaners.

| Demographics      | 1 Mile   | 3 Miles  | 5 Miles   |
|-------------------|----------|----------|-----------|
| Total Population  | 2,058    | 21,201   | 68,221    |
| Average HH Income | \$62,172 | \$77,123 | \$107,129 |