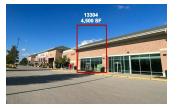

#### Huntley Village Green 1,200 SF • 2,400 SF • 4,500 SF

Retail spaces available in busy Jewel anchored center. Ideally located across from Del Webb Sun City with over 28,000 residents and over 27,000 vehicles per day on busy Route 47. Just north of I-90 / Route 47 Interchange. Monument signage available.

Priced from \$18 - \$21 psf NNN, contact broker for details.

Join Millie's Wine Bar, Chiro One, Northwest Podiatry, Huntley Realty, Golden Nail Studio and Four Seasons Cleaners.

| Demographics      | 1 Mile   | 3 Miles  | 5 Miles   |
|-------------------|----------|----------|-----------|
| Total Population  | 2,058    | 21,201   | 68,221    |
| Average HH Income | \$62,172 | \$77,123 | \$107,129 |