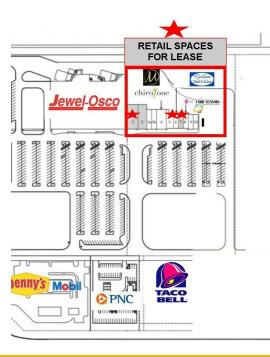

#### Huntley Village Green 1,200 SF • 2,400 SF • 4,500 SF

Retail spaces available in busy Jewel anchored center. Ideally located across from Del Webb Sun City with over 28,000 residents and over 27,000 vehicles per day on busy Route 47. Just north of I-90 / Route 47 Interchange. Monument signage available.

Priced from \$18 - \$21 psf NNN, contact broker for details.

Join Millie's Wine Bar, Chiro One, Northwest Podiatry, Huntley Realty, Golden Nail Studio and Four Seasons Cleaners.

| Demographics      | 1 Mile   | 3 Miles  | 5 Miles   |
|-------------------|----------|----------|-----------|
| Total Population  | 2,058    | 21,201   | 68,221    |
| Average HH Income | \$62,172 | \$77,123 | \$107,129 |