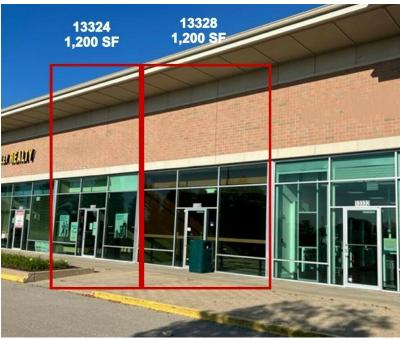

#### Huntley Village Green 1,200 SF • 2,400 SF • 4,500 SF

Retail spaces available in busy Jewel anchored center. Ideally located across from Del Webb Sun City with over 28,000 residents and over 27,000 vehicles per day on busy Route 47. Just north of I-90 / Route 47 Interchange. Monument signage available.

Priced from \$18 - \$21 psf NNN, contact broker for details.

Join Millie's Wine Bar, Chiro One, Northwest Podiatry, Huntley Realty, Golden Nail Studio and Four Seasons Cleaners.

| Demographics      | 1 Mile   | 3 Miles  | 5 Miles   |
|-------------------|----------|----------|-----------|
| Total Population  | 2,058    | 21,201   | 68,221    |
| Average HH Income | \$62,172 | \$77,123 | \$107,129 |