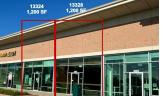

#### Huntley Village Green 1,200 SF • 2,400 SF • 4,500 SF

Retail spaces available in busy Jewel anchored center. Ideally located across from Del Webb Sun City with over 28,000 residents and over 27,000 vehicles per day on busy Route 47. Just north of I-90 / Route 47 Interchange. Monument signage available.

Priced from \$18 - \$21 psf NNN, contact broker for details.

Join Millie's Wine Bar, Chiro One, Northwest Podiatry, Huntley Realty, Golden Nail Studio and Four Seasons Cleaners.

| Demographics      | 1 Mile   | 3 Miles  | 5 Miles   |
|-------------------|----------|----------|-----------|
| Total Population  | 2,058    | 21,201   | 68,221    |
| Average HH Income | \$62,172 | \$77,123 | \$107,129 |