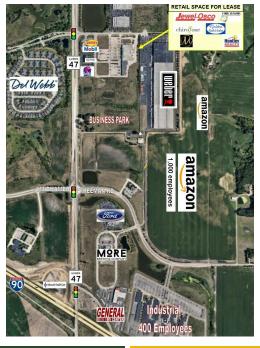

#### Huntley Village Green 1,200 SF • 2,400 SF • 4,500 SF

Retail spaces available in busy Jewel anchored center. Ideally located across from Del Webb Sun City with over 28,000 residents and over 27,000 vehicles per day on busy Route 47. Just north of I-90 / Route 47 Interchange. Monument signage available.