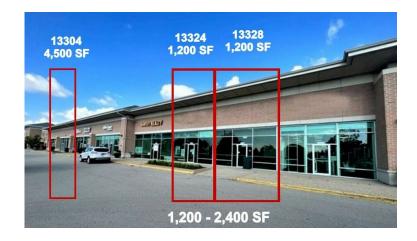

#### Huntley Village Green 1,200 SF • 2,400 SF • 4,500 SF

Retail spaces available in busy Jewel anchored center. Ideally located across from Del Webb Sun City with over 28,000 residents and over 27,000 vehicles per day on busy Route 47. Just north of I-90 / Route 47 Interchange. Monument signage available.

Priced from \$18 - \$21 psf NNN, contact broker for details.

Join Millie's Wine Bar, Chiro One, Northwest Podiatry, Huntley Realty, Golden Nail Studio and Four Seasons Cleaners.

| Demographics      | 1 Mile   | 3 Miles  | 5 Miles   |
|-------------------|----------|----------|-----------|
| Total Population  | 2,058    | 21,201   | 68,221    |
| Average HH Income | \$62,172 | \$77,123 | \$107,129 |