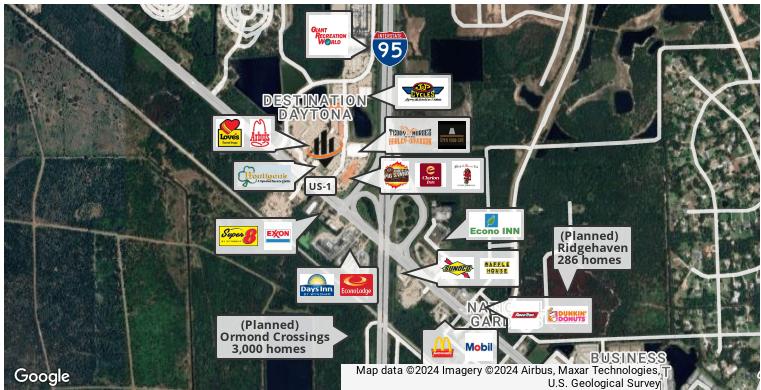

625,000 visitors annually to Destination Daytona Events.

Located in the heart of a high-growth area and adjacent to busy Houligan's Restaurant and Sports Bar.

Nearby Ormond Crossings has announced plans to build 3,000 new homes and 2.5 million SF of commercial space.

### LOCATION DESCRIPTION

Located just north of the US Highway 1 and Interstate 95 interchange within Destination Daytona.

# **LOCATION MAPS**

CARL W. LENTZ IV, MBA, CCIM

Managing Director
O: 386.566.3726 | C: 386.566.3726
carl.lentz@svn.com

JOHN W. TROST, CCIM

Principal | Senior Advisor O: 386.301.4581 | C: 386.295.5723 john.trost@svn.com