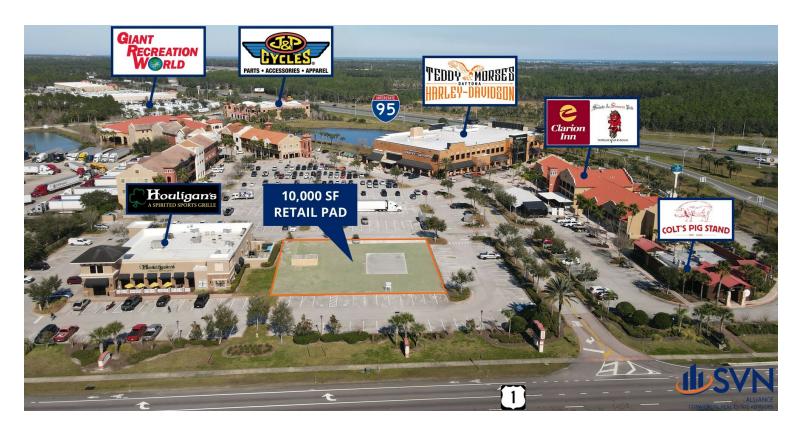

# RETAIL PAD FOR GROUND LEASE OR BUILD TO SUIT

### PROPERTY DESCRIPTION

Retail Pad For Ground Lease or Build to Suit in Destination Daytona.

Restaurant / Bar / Fast Food / Retail.

10,000 SF Pad with Off-Site Retention in place, Plenty of Parking, and Signage in place.

625,000 visitors annually to Destination Daytona Events.

Located in the heart of a high-growth area and adjacent to busy Houligan's Restaurant and Sports Bar.

Nearby Ormond Crossings has announced plans to build 3,000 new homes and 2.5 million SF of commercial space.

### LOCATION DESCRIPTION

Located just north of the US Highway 1 and Interstate 95 interchange within Destination Daytona.