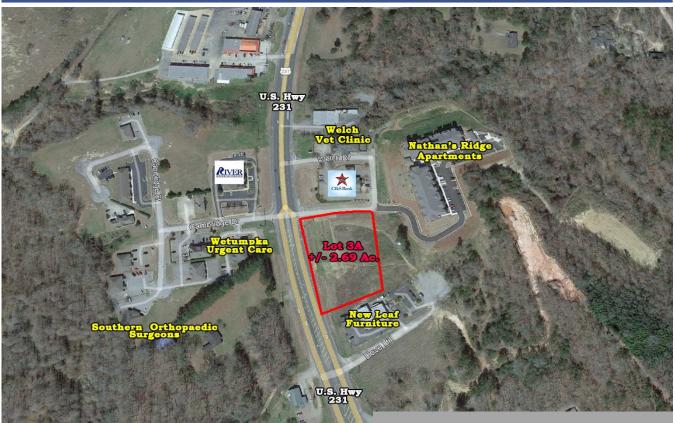

## FOR SALE

- Sale Price: \$795,000.00
- Land Size: <u>+</u> 2.69 Acres
- Zoning: B-2 (Commercial)
- Best Use: Retail/Commercial
- Accessibility: Excellent

## **PRICED TO SELL!**

Retail/Commercial lot at the corner of U.S. Highway 231 and Welch Drive. Approximately 427' of frontage on U.S. Hwy 231. Ideal for many retail and commercial uses. Contact John Stanley, CCIM, for more information at (334) 271-2475.