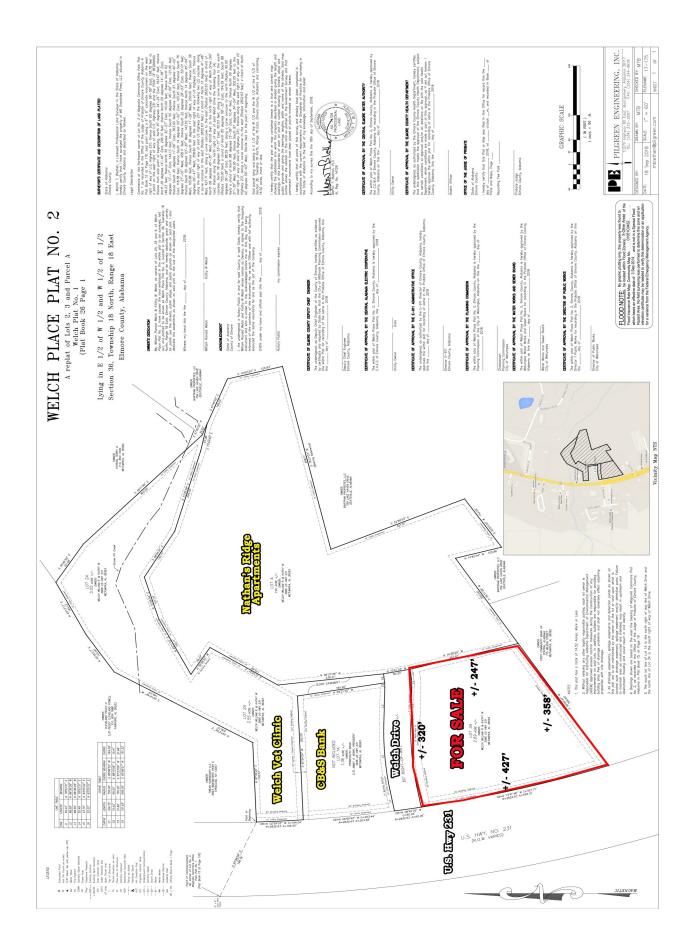

## FOR SALE

- Sale Price: \$795,000.00
- Land Size: <u>+</u> 2.69 Acres
- Zoning: B-2 (Commercial)
- Best Use: Retail/Commercial
- Accessibility: Excellent

## **PRICED TO SELL!**

Retail/Commercial lot at the corner of U.S. Highway 231 and Welch Drive. Approximately 427' of frontage on U.S. Hwy 231. Ideal for many retail and commercial uses. Contact John Stanley, CCIM, for more information at (334) 271-2475.