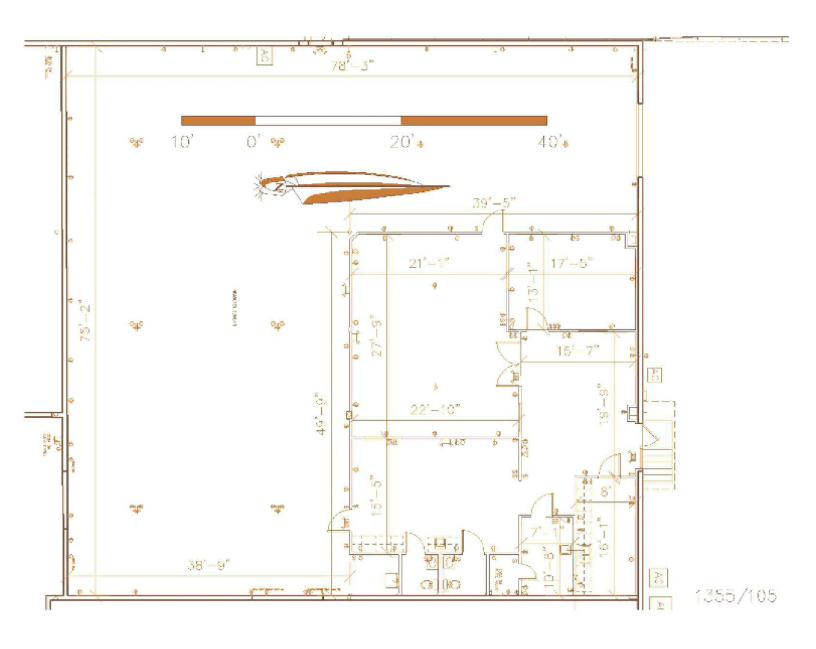

## **AVAILABLE SPACES**

| SUITE     | TENANT    | SIZE (SF) | LEASE TYPE | LEASE RATE    | DESCRIPTION                            |
|-----------|-----------|-----------|------------|---------------|----------------------------------------|
| Suite 105 | Available | 6,026 SF  | NNN        | \$12.75 SF/yr | 1,970 SF Office with one (1) dock door |

1355 BENNETT DRIVE | LONGWOOD, FL 32750

FOR LEASE

SUITE 105

RYAN GRIFFITH 321.281.8512

rgriffith@lee-associates.com

CHRISTOPHER "CJ" GRIFFITH

321.281.8508 cgriffith@lee-associates.com