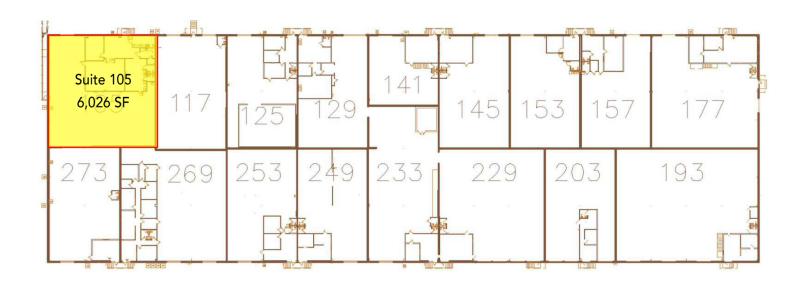

## **AVAILABLE SPACES**

| SUITE     | TENANT    | SIZE (SF) | LEASE TYPE | LEASE RATE    | DESCRIPTION                            |
|-----------|-----------|-----------|------------|---------------|----------------------------------------|
| Suite 105 | Available | 6,026 SF  | NNN        | \$12.75 SF/yr | 1,970 SF Office with one (1) dock door |

1355 BENNETT DRIVE | LONGWOOD, FL 32750

FOR LEASE

SUITE 105

RYAN GRIFFITH 321.281.8512

rgriffith@lee-associates.com

CHRISTOPHER "CJ" GRIFFITH

321.281.8508 cgriffith@lee-associates.com