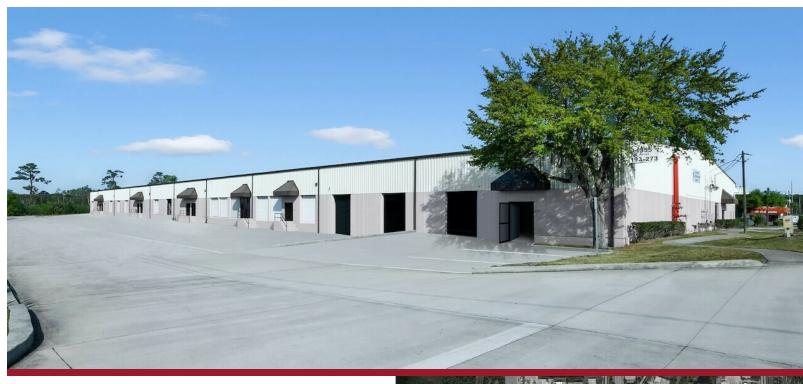

1355 BENNETT DRIVE | LONGWOOD, FL 32750

FOR LEASE

# LISTING DATA

6.026 SF Available SF:

One (1) dock door Doors:

20' Clear Height:

Building Type: Block/Metal Building

Comments: Located in the heart of Longwood, with exceptional access to major thoroughfares such as Ronald Reagan, 434, 436, as well as I-4. 1355 Bennett Drive allows small-businesses the ability to grow and do business in a clean park-like setting.