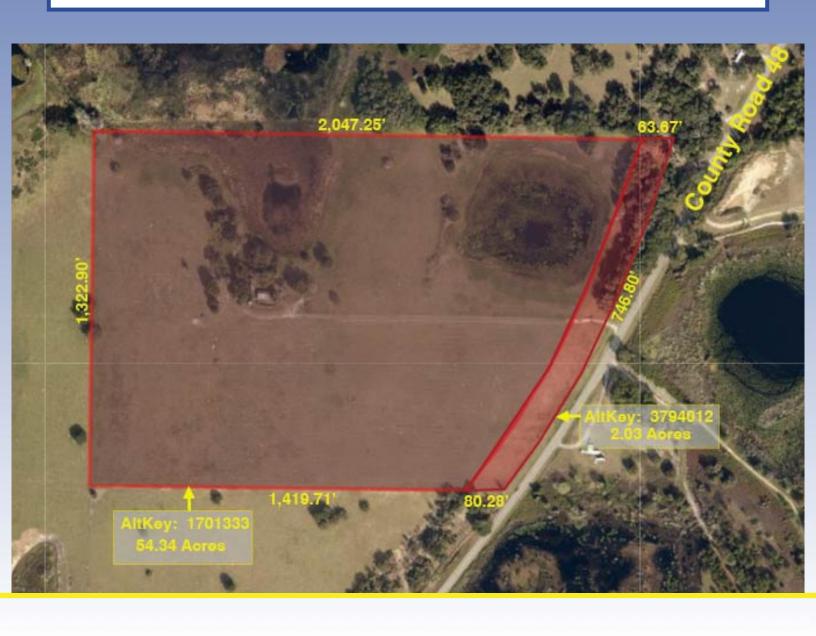

### Executive Summary

56+ acres adjoining The Villages expansion area by 3 property boundaries. Property is adjoined on 3 property boundaries by THE VILLAGES expansion areas. The Villages is in current cycle for entitlements with City of Leesburg for 4,200 acres expansion under the name "Secret Promise" for adjoining property. Subject property is convenient to Florida Turnpike & I-75, off CR 48 just south of HWY 470 & north of Austin Merritt Rd. Property currently AG, however, City of Leesburg has utilities nearby & open to annexation/entitlements for future development. Includes Lake County Property Appraiser Alt Keys: 1701333, 3794012.

### Survey