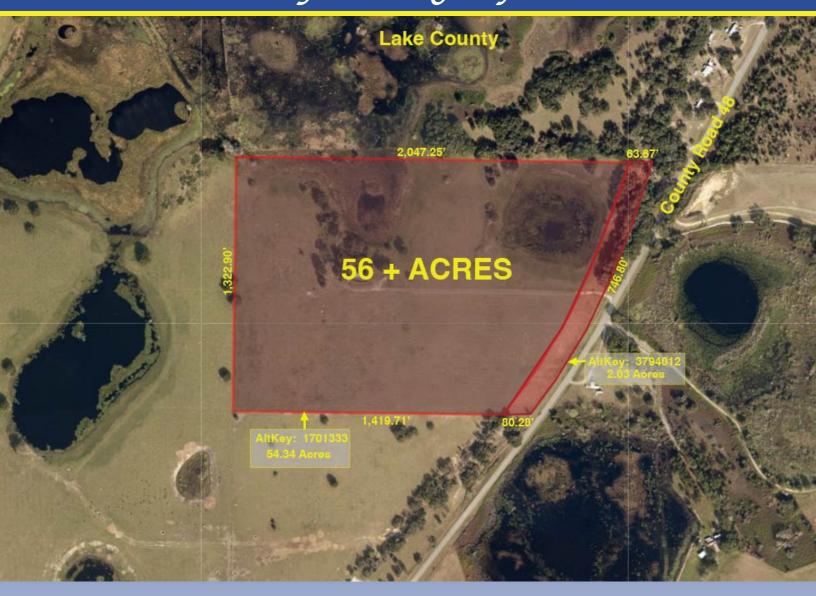

### Executive Summary

56+ acres adjoining The Villages expansion area by 3 property boundaries. Property is adjoined on 3 property boundaries by THE VILLAGES expansion areas. The Villages is in current cycle for entitlements with City of Leesburg for 4,200 acres expansion under the name "Secret Promise" for adjoining property. Subject property is convenient to Florida Turnpike & I-75, off CR 48 just south of HWY 470 & north of Austin Merritt Rd. Property currently AG, however, City of Leesburg has utilities nearby & open to annexation/entitlements for future development. Includes Lake County Property Appraiser Alt Keys: 1701333, 3794012.

### Survey