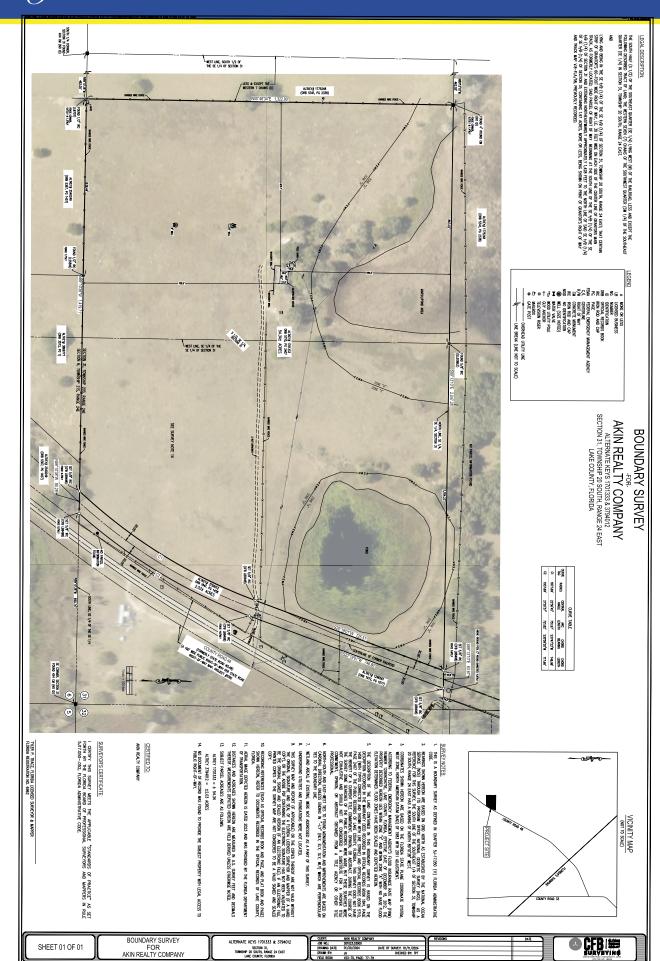

sted By:

#### FRAN DANN-AKIN, SIOR

8550 NE 138th Lane, Suite 2000-B The Villages, FL 32159 fran@franakin.com

Direct: (352) 266-7795



### Executive Summary

56+ acres adjoining The Villages expansion area by 3 property boundaries. Property is adjoined on 3 property boundaries by THE VILLAGES expansion areas. The Villages is in current cycle for entitlements with City of Leesburg for 4,200 acres expansion under the name "Secret Promise" for adjoining property. Subject property is convenient to Florida Turnpike & I-75, off CR 48 just south of HWY 470 & north of Austin Merritt Rd. Property currently AG, however, City of Leesburg has utilities nearby & open to annexation/entitlements for future development. Includes Lake County Property Appraiser Alt Keys: 1701333, 3794012.



### Survey



## Map Location



# Map Location

| Amount   A   |                                           | 00                          |                 |      |                                   |       |
|--------------------------------------------------------------------------------------------------------------------------------------------------------------------------------------------------------------------------------------------------------------------------------------------------------------------------------------------------------------------------------------------------------------------------------------------------------------------------------------------------------------------------------------------------------------------------------------------------------------------------