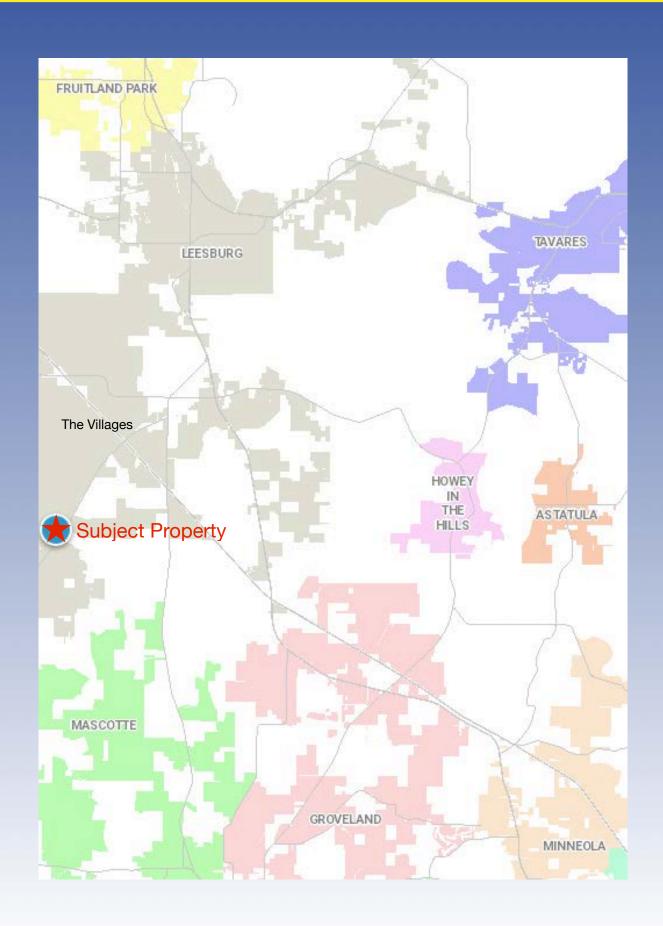

DANN-AKIN, SIOR

8550 NE 138th Lane, Suite 2000-B The Villages, FL 32159 fran@franakin.com

Direct: (352) 266-7795



### Executive Summary

56+ acres adjoining The Villages expansion area by 3 property boundaries. Property is adjoined on 3 property boundaries by THE VILLAGES expansion areas. The Villages is in current cycle for entitlements with City of Leesburg for 4,200 acres expansion under the name "Secret Promise" for adjoining property. Subject property is convenient to Florida Turnpike & I-75, off CR 48 just south of HWY 470 & north of Austin Merritt Rd. Property currently AG, however, City of Leesburg has utilities nearby & open to annexation/entitlements for future development. Includes Lake County Property Appraiser Alt Keys: 1701333, 3794012.



### Survey



## Map Location



# Map Location

| Amount   A   |                                           | 00                          |                 |      |                                   |       |
|---------------------------------------------------------------------------------------------------------------------------------------------------------------------------------------------------------------------------------------------------------------------------------------------------------------------------------------------------------------------------------------------------------------------------------------------------------------------------------------------------------------------------------------------------------------------------------------------------------------------------------------------