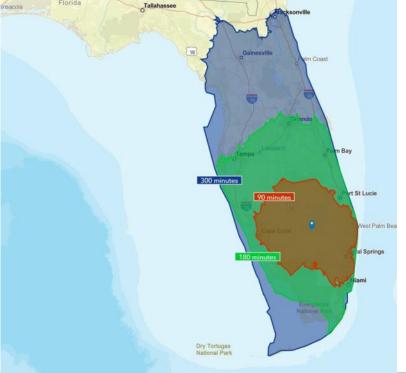

### **Drive Times**

## ACCESS to Ports / Airports / People

- 97 miles to Port of Miami
- 79 miles to Port Everglades
- 69 miles to Port of Palm Beach
- 98 miles to Miami International Airport
- · 69 miles to Palm Beach International Airport
- 80 miles to Fort Lauderdale International Airport

- Within 100 Miles: Ft. Lauderdale, Palm Beach & Miami Metros
- Within 150 Miles of Tampa, Orlando Metros
- 334 Miles to the Georgia State Line

| Demographic Summary  |
|----------------------|
| Total Population     |
| Number of Businesses |
| Number of Employees  |