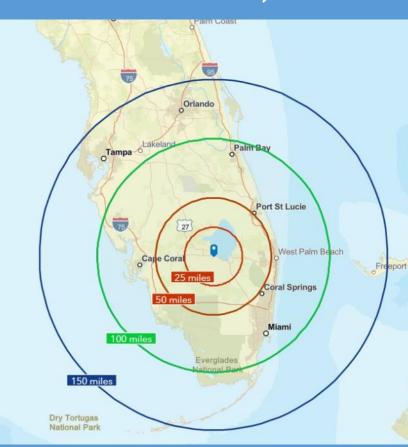

## ACCESS to Ports / Airports / People

- 97 miles to Port of Miami
- 79 miles to Port Everglades
- 69 miles to Port of Palm Beach
- 98 miles to Miami International Airport
- · 69 miles to Palm Beach International Airport
- 80 miles to Fort Lauderdale International Airport

- Within 100 Miles: Ft. Lauderdale, Palm Beach & Miami Metros
- Within 150 Miles of Tampa, Orlando Metros
- 334 Miles to the Georgia State Line

| Demographic Summary  |
|----------------------|
| Total Population     |
| Number of Businesses |
| Number of Employees  |