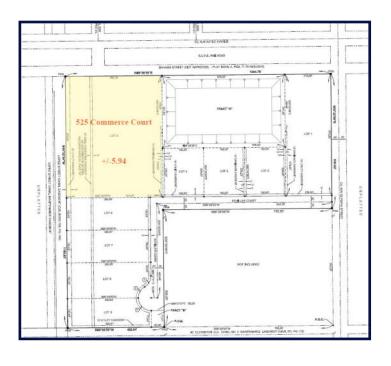

525 Commerce Court, Clewiston, FL 33440

ICRE
Infinity Commercial
Real Estate

**CONTACT** *US* 305-947-9514

INFINITY COMMERCIAL REAL ESTATE 1021 Ives Diary Road, Suite #119 Miami, FL 33179

www.InfinityCommercial.net

#### 525 Commerce Court, Clewiston, FL 33440

- Centrally located in Florida
- Available diversified workforce
- · Light Industrial Zoning
- Minutes off Highway US 27
- Excellent Frontage & Signage Opportunity
- Economic Incentives may be available