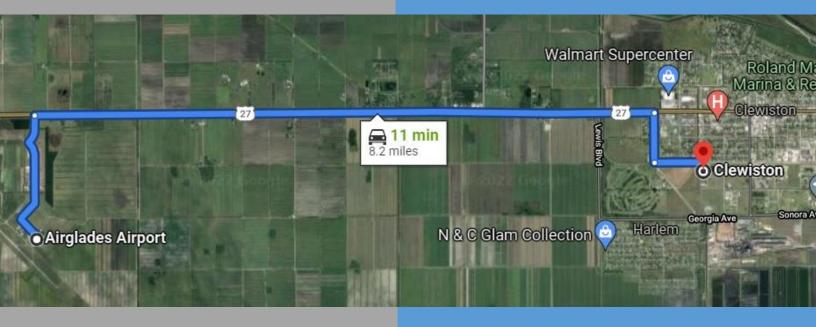

## Lot #5 CLEWISTON COMMERCE PARK



Asking: \$250,000 Per Acre

+/- 5.93 Acres

- Shovel Ready ± 5.93 Acres
- Light Industrial Zoning
- Roads & Utilities to the edge of site
- Filled to Grade
- Business Friendly City of Clewiston, FL
- Within minutes of FAA approved Perishable Cargo Airport



525 Commerce Court, Clewiston, FL 33440

ICRE
Infinity Commercial
Real Estate

**CONTACT** *US* 305-947-9514

INFINITY COMMERCIAL REAL ESTATE 1021 Ives Diary Road, Suite #119 Miami, FL 33179

www.InfinityCommercial.net

Sherri Beregovoy Cel

Cell: 305-803-3781

Office: 863-777-5067 Sherri@infinitycommercial.net

## **FOR SALE**

## **±5.93** Acres



Asking: \$250,000 Per Acre

### **Clewiston Commerce Park**



#### 525 Commerce Court, Clewiston, FL 33440

- Centrally located in Florida
- Available diversified workforce
- · Light Industrial Zoning
- Minutes off Highway US 27
- Excellent Frontage & Signage Opportunity
- Economic Incentives may be available

This information is believed to be accurate, and has been obtained from sources deemed to be reliable. All information should be verified independently. The floor plans above and herein is NOT to scale, and has not been verified for accuracy. We are not responsible for misstatements of facts, errors, omissions, prior lease, price change or withdrawal without notice.

ICRE
Infinity Commercial
Real Estate

CONTACT US 305-947-9514 INFINITY COMMERCIAL REAL ESTATE

1021 Ives Dairy Road