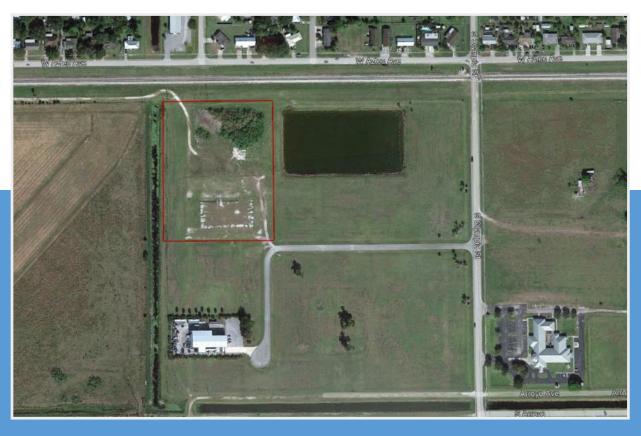

## Lot #5 CLEWISTON COMMERCE PARK

Asking: \$250,000 Per Acre

+/- 5.93 Acres

- Shovel Ready ± 5.93 Acres
- Light Industrial Zoning
- Roads & Utilities to the edge of site
- Filled to Grade
- Business Friendly City of Clewiston, FL
- Within minutes of FAA approved Perishable Cargo Airport

## **±5.93** Acres

Asking: \$250,000 Per Acre

### **Clewiston Commerce Park**

#### 525 Commerce Court, Clewiston, FL 33440

- Centrally located in Florida
- Available diversified workforce
- · Light Industrial Zoning
- Minutes off Highway US 27
- Excellent Frontage & Signage Opportunity
- Economic Incentives may be available