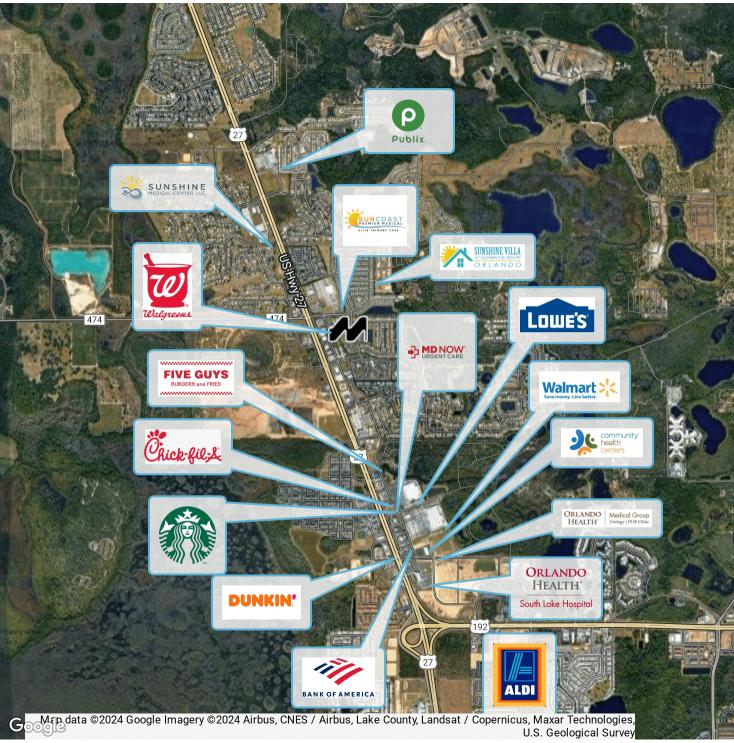

# **LOCATION MAP**

16608 SUNRISE LAKES BLVD, CLERMONT, FL 34714
Sunrise Medical Office Park - Buildings 2 & 5

ASHLEY WALKER
407.430.3462
awalker@millenia-partners.com

For Sale

#### **PROPERTY OVERVIEW**

2 MEDICAL OFFICE SHELL BUILDINGS FOR SALE. Sunrise Medical Office Park is an exceptional opportunity for medical professionals seeking to establish their practice in the heart of a thriving healthcare community. Presenting two meticulously planned shell buildings ideally positioned at 16608 Sunrise Lakes Blvd, just a stone's throw away from the esteemed Orlando Health South Lake Hospital.

### **PROPERTY HIGHLIGHTS**

- Only 1.5 miles from Orlando Health South Lake Hospital
- Two Separate Grey Shell Buildings (2,270 sf and 5,050 sf) are available for sale
- 5.44/1000 Parking Ratio
- Equipped with modern infrastructure and utilities to support the latest in healthcare technology and equipment.
- Great Owner-User or Investment Opportunity
- Delivery June 2024