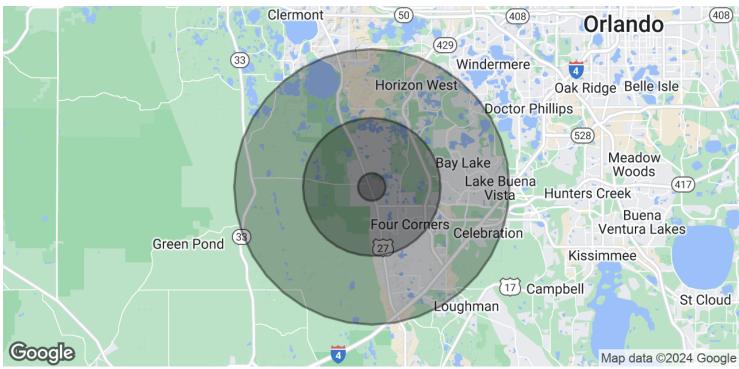

# **DEMOGRAPHICS MAP & REPORT**

16608 SUNRISE LAKES BLVD, CLERMONT, FL 34714
Sunrise Medical Office Park - Buildings 2 & 5

| POPULATION           | 1 MILE | 5 MILES | 10 MILES |
|----------------------|--------|---------|----------|
| Total Population     | 7,762  | 42,412  | 144,338  |
| Average Age          | 33.0   | 39.1    | 36.7     |
| Average Age (Male)   | 25.2   | 37.3    | 36.4     |
| Average Age (Female) | 38.0   | 39.7    | 36.8     |

| HOUSEHOLDS & INCOME | 1 MILE    | 5 MILES   | 10 MILES  |
|---------------------|-----------|-----------|-----------|
| Total Households    | 2,450     | 23,035    | 75,364    |
| # of Persons per HH | 3.2       | 1.8       | 1.9       |
| Average HH Income   | \$48,036  | \$43,533  | \$59,576  |
| Average House Value | \$175,353 | \$187,945 | \$276,952 |