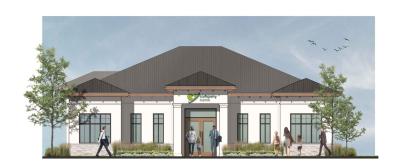

## PRIME MEDICAL OFFICE OPPORTUNITY

16608 SUNRISE LAKES BLVD, CLERMONT, FL 34714
Sunrise Medical Office Park - Buildings 2 & 5

#### **PROPERTY OVERVIEW**

2 MEDICAL OFFICE SHELL BUILDINGS FOR SALE. Sunrise Medical Office Park is an exceptional opportunity for medical professionals seeking to establish their practice in the heart of a thriving healthcare community. Presenting two meticulously planned shell buildings ideally positioned at 16608 Sunrise Lakes Blvd, just a stone's throw away from the esteemed Orlando Health South Lake Hospital.

### **PROPERTY HIGHLIGHTS**

- Only 1.5 miles from Orlando Health South Lake Hospital
- Two Separate Grey Shell Buildings (2,270 sf and 5,050 sf) are available for sale
- 5.44/1000 Parking Ratio
- Equipped with modern infrastructure and utilities to support the latest in healthcare technology and equipment.
- Great Owner-User or Investment Opportunity
- Delivery June 2024