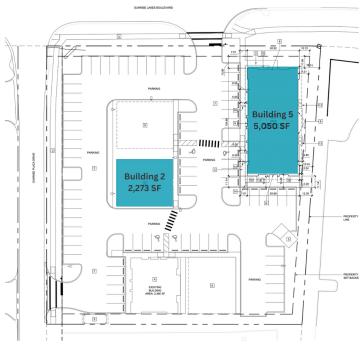

### **OFFERING SUMMARY**

| Sale Price:      | \$795,550 - \$1,495,550 |
|------------------|-------------------------|
| Available SF:    | 2,273 sf - 5,050 sf     |
| Lot Size:        | 0.06 - 0.12 Acres       |
| Number of Units: | 2                       |
| Price / Acre:    | \$38,185,000            |
| Year Built:      | 2024                    |
| Zoning:          | PUD                     |

### **PROPERTY HIGHLIGHTS**

- Only 1.5 miles from Orlando Health South Lake Hospital
- Two Separate Grey Shell Buildings (2,270 sf and 5,050 sf) are available for sale
- 5.44/1000 Parking Ratio
- Equipped with modern infrastructure and utilities to support the latest in healthcare technology and equipment.
- Great Owner-User or Investment Opportunity
- Delivery June 2024