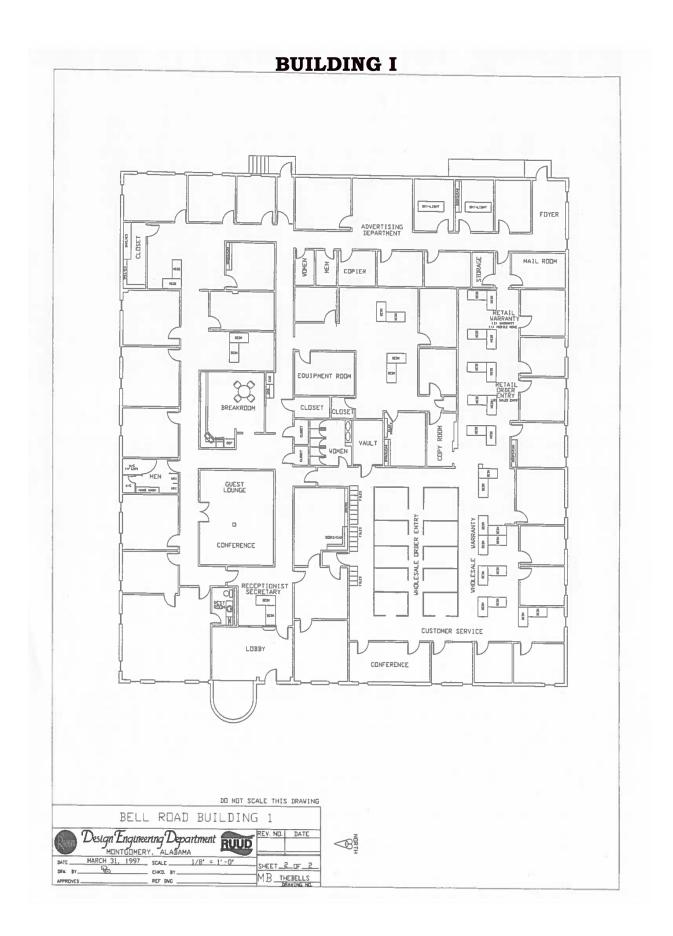

## 101 Bell Road Montgomery, AL 36117

| • Lease P | rice: |
|-----------|-------|
|-----------|-------|

Building #1 - \$7.00/S.F. Building #2 - \$6.00/S.F.

- Building Area:
- Building #1 <u>+</u> 16,224 S.F. Building #2 - <u>+</u> 24,640 S.F.
- Land Area: Zoning:
- <u>+</u> 3.25 Acres B-3
- Parking: 192 Spaces
- Best Use: Office, Business, School
- Visibility: Excellent
- Possession: Immediate
- Listing Type: Exclusive

## **FOR LEASE**

Excellent buildings located in East Montgomery with office and warehouse space now available For Lease. Buildings can be leased all together or separately. Great location with easy access to all of Montgomery. Call for a tour! Contact Lee Meriwether, CCIM, for more information at (334) 398-1808.