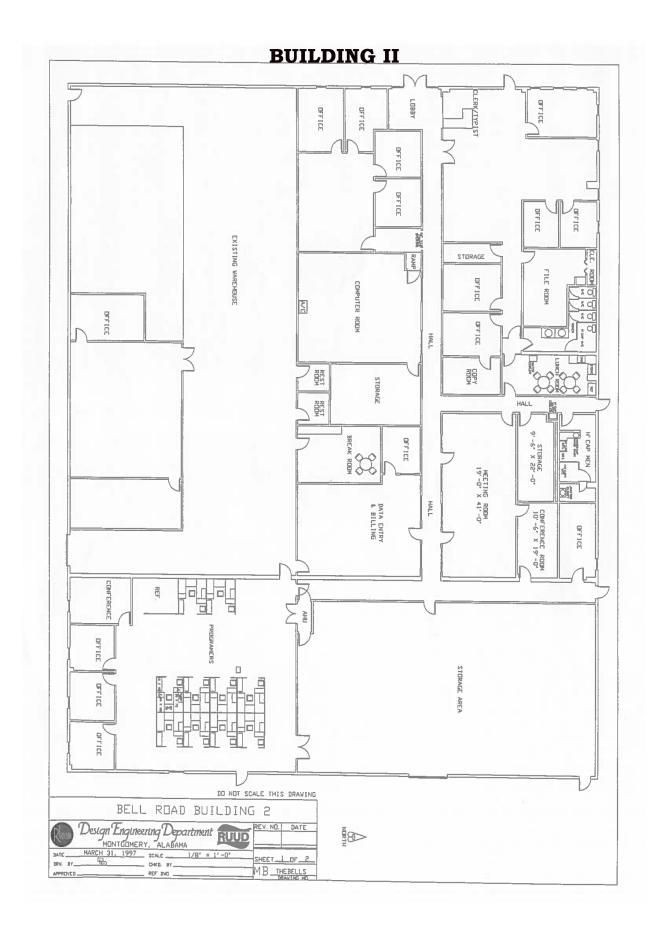

## 101 Bell Road Montgomery, AL 36117

| • Lease P | rice: |
|-----------|-------|
|-----------|-------|

Building #1 - \$7.00/S.F. Building #2 - \$6.00/S.F.

- Building Area:
- Building #1 <u>+</u> 16,224 S.F. Building #2 - <u>+</u> 24,640 S.F.
- Land Area: Zoning:
- <u>+</u> 3.25 Acres B-3
- Parking: 192 Spaces
- Best Use: Office, Business, School
- Visibility: Excellent
- Possession: Immediate
- Listing Type: Exclusive

## **FOR LEASE**

Excellent buildings located in East Montgomery with office and warehouse space now available For Lease. Buildings can be leased all together or separately. Great location with easy access to all of Montgomery. Call for a tour! Contact Lee Meriwether, CCIM, for more information at (334) 398-1808.