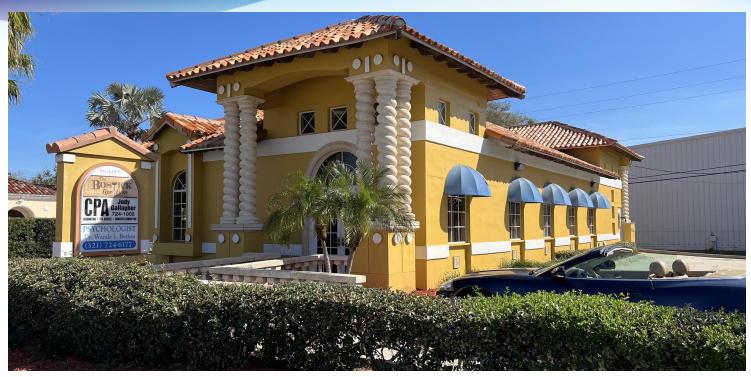

# **EXECUTIVE SUMMARY**

• 405 E Strawbridge Ave Melbourne, FL 32901

#### **OFFERING SUMMARY** PROPERTY OVERVIEW Welcome to the heart of vibrant downtown Melbourne! This exceptional +/- 3,060 sq. ft. office Available SF: 3.060 SF space offers a prime location for your business to thrive. 405 E Strawbridge Ave has 100 ft. of frontage on US-192 with excellent visibility for the 21,000 vehicles driving by daily. Lease Rate: \$17.50 SF/yr (NNN) This office features five (5) private offices, large open workspace, two (2) bathrooms + shower, kitchen area, reception, and an upstairs loft space. Lot Size: 0.29 Acres Enjoy the convenience of nearby cafes, restaurants, and retail shopping. Seize the opportunity to establish your business in this dynamic and strategic location. Year Built: 2000 Contact us today to schedule a viewing and take the first step towards elevating your business in downtown Melbourne! **Building Size:** 3.060 SF LOCATION OVERVIEW Conveniently located on E Strawbridge Avenue between Oak and Hickory St. Zoning: CI Close to "Historic Downtown" area , vibrant with shopping, dining, galleries and entertainment.