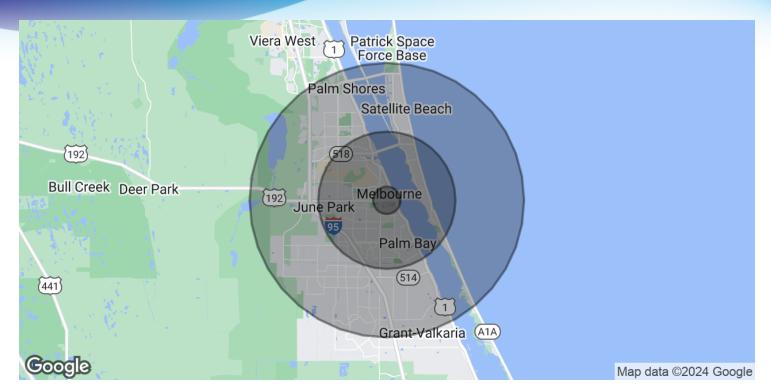

## **DEMOGRAPHICS MAP & REPORT**

• 405 E Strawbridge Ave Melbourne, FL 32901

| POPULATION           | I MILE    | 5 MILES   | 10 MILES  |
|----------------------|-----------|-----------|-----------|
| Total Population     | 5,965     | 130,988   | 283,935   |
| Average Age          | 42.3      | 44.4      | 45.0      |
| Average Age (Male)   | 38.7      | 41.8      | 42.8      |
| Average Age (Female) | 46.4      | 46.8      | 46.5      |
|                      |           |           |           |
| HOUSEHOLDS & INCOME  | I MILE    | 5 MILES   | 10 MILES  |
| Total Households     | 2,911     | 61,447    | 124,192   |
| # of Persons per HH  | 2.0       | 2.1       | 2.3       |
| Average HH Income    | \$41,179  | \$63,428  | \$69,597  |
| Average House Value  | \$216,206 | \$207,670 | \$223,884 |