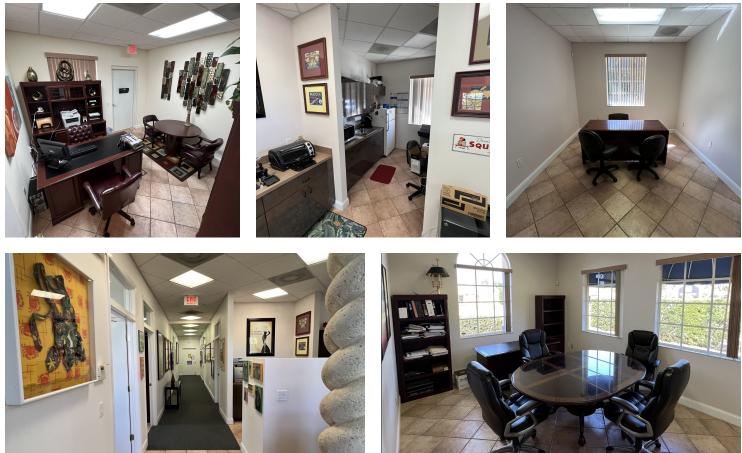

s, restaurants, and retail shopping. Seize the opportunity to establish your business in this dynamic and strategic location. Year Built: 2000 Contact us today to schedule a viewing and take the first step towards elevating your business in downtown Melbourne! **Building Size:** 3.060 SF LOCATION OVERVIEW Conveniently located on E Strawbridge Avenue between Oak and Hickory St. Zoning: CI Close to "Historic Downtown" area , vibrant with shopping, dining, galleries and entertainment.

### ROB BECKNER, SIOR CHARLES DUVALL

Principal 321.722.0707 XII rob@teamlbr.com Office Sales & Leasing 321.722.0707 X19 charles@teamlbr.com Lightle Beckner Robison, Inc. 321.722.0707 • teamlbr.com 70 W. Hibiscus Blvd., Melbourne, FL 32901

### ADDITIONAL PHOTOS • 405 E Strawbridge Ave Melbourne, FL 32901







#### ROB BECKNER, SIOR

Principal 321.722.0707 XII rob@teamlbr.com CHARLES DUVALL

Office Sales & Leasing 321.722.0707 X19 charles@teamlbr.com Lightle Beckner Robison, Inc. 321.722.0707 • teamlbr.com 70 W. Hibiscus Blvd., Melbourne, FL 32901

## LOCATION MAP

• 405 E Strawbridge Ave Melbourne, FL 32901



#### ROB BECKNER, SIOR CHARLES DUVALL

Principal 321.722.0707 XII rob@teamlbr.com Office Sales & Leasing 321.722.0707 X19 charles@teamlbr.com Lightle Beckner Robison, Inc. 321.722.0707 • teamlbr.com 70 W. Hibiscus Blvd., Melbourne, FL 32901

## **DEMOGRAPHICS MAP & REPORT**

• 405 E Strawbridge Ave Melbourne, FL 32901



| POPULATION           | I MILE    | 5 MILES   | 10 MILES  |
|----------------------|-----------|-----------|-----------|
| Total Population     | 5,965     | 130,988