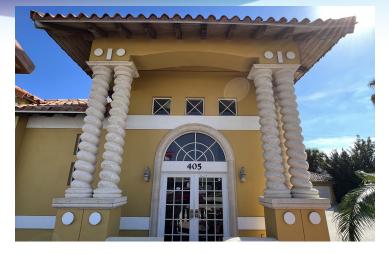

# **EXECUTIVE SUMMARY**

• 405 E Strawbridge Ave Melbourne, FL 32901

#### **OFFERING SUMMARY** PROPERTY OVERVIEW Welcome to the heart of vibrant downtown Melbourne! This exceptional +/- 3,060 sq. ft. office Available SF: 3.060 SF space offers a prime location for your business to thrive. 405 E Strawbridge Ave has 100 ft. of frontage on US-192 with excellent visibility for the 21,000 vehicles driving by daily. Lease Rate: \$17.50 SF/yr (NNN) This office features five (5) private offices, large open workspace, two (2) bathrooms + shower, kitchen area, reception, and an upstairs loft space. Lot Size: 0.29 Acres Enjoy the convenience of nearby cafes, restaurants, and retail shopping. Seize the opportunity to establish your business in this dynamic and strategic location. Year Built: 2000 Contact us today to schedule a viewing and take the first step towards elevating your business in downtown Melbourne! **Building Size:** 3.060 SF LOCATION OVERVIEW Conveniently located on E Strawbridge Avenue between Oak and Hickory St. Zoning: CI Close to "Historic Downtown" area , vibrant with shopping, dining, galleries and entertainment.