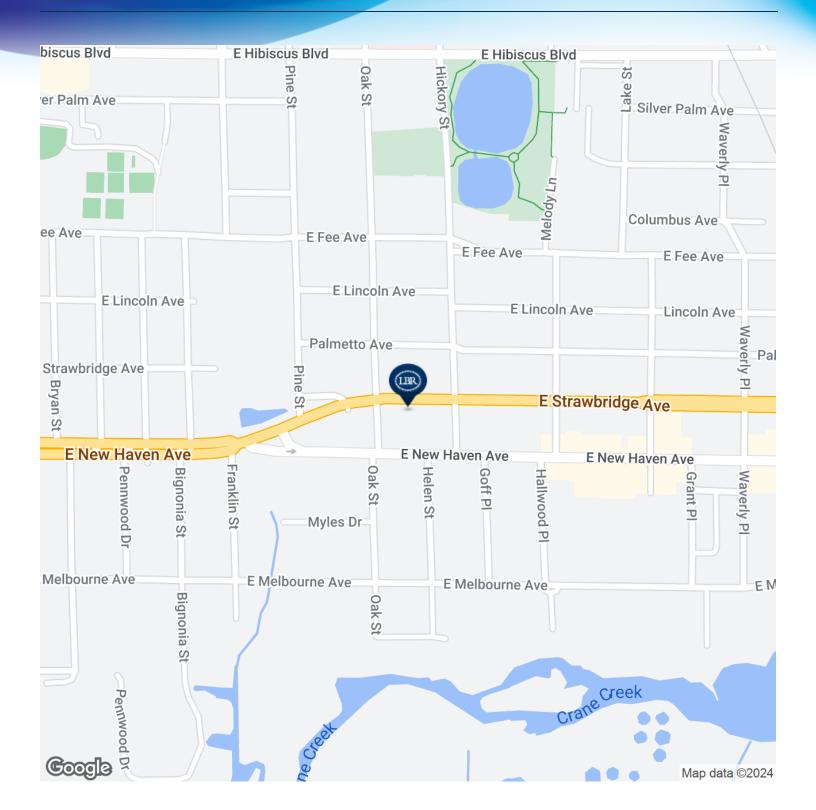

Conveniently located on E Strawbridge Avenue between Oak and Hickory St. Zoning: CI Close to "Historic Downtown" area , vibrant with shopping, dining, galleries and entertainment.

### ROB BECKNER, SIOR CHARLES DUVALL

Principal 321.722.0707 XII rob@teamlbr.com Office Sales & Leasing 321.722.0707 X19 charles@teamlbr.com Lightle Beckner Robison, Inc. 321.722.0707 • teamlbr.com 70 W. Hibiscus Blvd., Melbourne, FL 32901

### ADDITIONAL PHOTOS • 405 E Strawbridge Ave Melbourne, FL 32901







#### ROB BECKNER, SIOR

Principal 321.722.0707 XII rob@teamlbr.com CHARLES DUVALL

Office Sales & Leasing 321.722.0707 X19 charles@teamlbr.com Lightle Beckner Robison, Inc. 321.722.0707 • teamlbr.com 70 W. Hibiscus Blvd., Melbourne, FL 32901

## LOCATION MAP

• 405 E Strawbridge Ave Melbourne, FL 32901



#### ROB BECKNER, SIOR CHARLES DUVALL

Principal 321.722.0707 XII rob@teamlbr.com Office Sales & Leasing 321.722.0707 X19 charles@teamlbr.com Lightle Beckner Robison, Inc. 321.722.0707 • teamlbr.com 70 W. Hibiscus Blvd., Melbourne, FL 32901

## **DEMOGRAPHICS MAP & REPORT**

• 405 E Strawbridge Ave Melbourne, FL 32901



| POPULATION           | I MILE    | 5 MILES   | 10 MILES  |
|----------------------|-----------|-----------|-----------|
| Total Population     | 5,965     | 130,988   | 283,935   |
| Average Age          | 42.3      | 44.4      | 45.0      |
| Average Age (Male)   | 38.7      | 41.8      | 42.8      |
| Average Age (Female) | 46.4      | 46.8      | 46.5      |
|                      |           |           |           |
| HOUSEHOLDS & INCOME  | I MILE    | 5 MILES   |