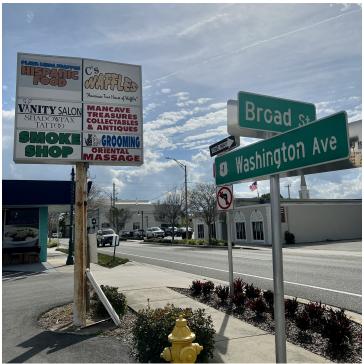

#### **PROPERTY OVERVIEW**

| Available SF:<br>Lease Rate: | I,600 SF<br>\$18.75 SF/yr<br>(\$1.16/sf NNN) | Elevate your business at 101 Plaza in Downtown Titusville!<br>Take advantage of approximately 1,600 sf of prime in-line retail space at this popular plaza.<br>Space features open floor plans, a restroom, built-in safe and private office, creating an ideal<br>setting for your operations.<br>Capitalize on the visibility with pylon signage facing busy S Washington Ave and bustling<br>downtown foot traffic.<br>Seize this opportunity to thrive at the heart of Titusville! |
|------------------------------|----------------------------------------------|----------------------------------------------------------------------------------------------------------------------------------------------------------------------------------------------------------------------------------------------------------------------------------------------------------------------------------------------------------------------------------------------------------------------------------------------------------------------------------------|
| Lot Size:                    | 0.46 Acres                                   | LOCATION OVERVIEW                                                                                                                                                                                                                                                                                                                                                                                                                                                                      |
| Year Built:                  | 1955                                         | Great corner plaza of S Washington Ave (US-1) and Broad St.<br>Across the street from Space View Park close to the Indian River                                                                                                                                                                                                                                                                                                                                                        |
| Building Size:               | 10,120 SF                                    |                                                                                                                                                                                                                                                                                                                                                                                                                                                                                        |
| Zoning:                      | CBD                                          |                                                                                                                                                                                                                                                                                                                                                                                                                                                                                        |