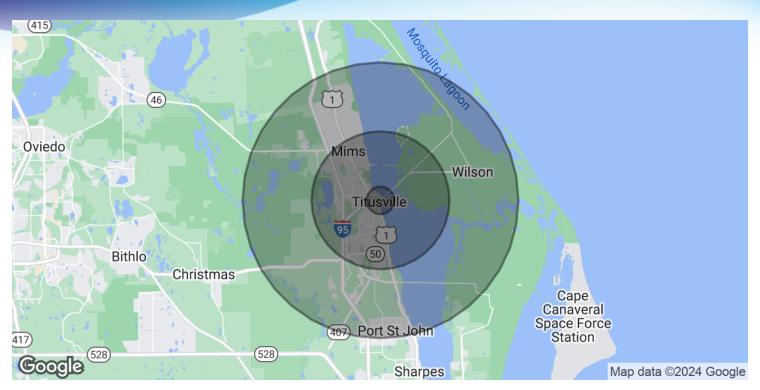

## **DEMOGRAPHICS MAP & REPORT**

101 Plaza • 101 Broad St Titusville, FL 32796

| POPULATION           | I MILE    | 5 MILES   | 10 MILES  |
|----------------------|-----------|-----------|-----------|
| FOFULATION           |           | 5 MILES   | 10 MILES  |
| Total Population     | 3,357     | 50,114    | 81,559    |
| Average Age          | 42.2      | 46.0      | 46.9      |
| Average Age (Male)   | 45.4      | 45.8      | 46.4      |
| Average Age (Female) | 43.5      | 47.7      | 48.0      |
|                      |           |           |           |
| HOUSEHOLDS & INCOME  | I MILE    | 5 MILES   | 10 MILES  |
| Total Households     | 2,069     | 25,522    | 40,444    |
| # of Persons per HH  | 1.6       | 2.0       | 2.0       |
| Average HH Income    | \$42,567  | \$50,843  | \$57,107  |
| Average House Value  | \$132,068 | \$171,838 | \$186,394 |
|                      |           |           |           |