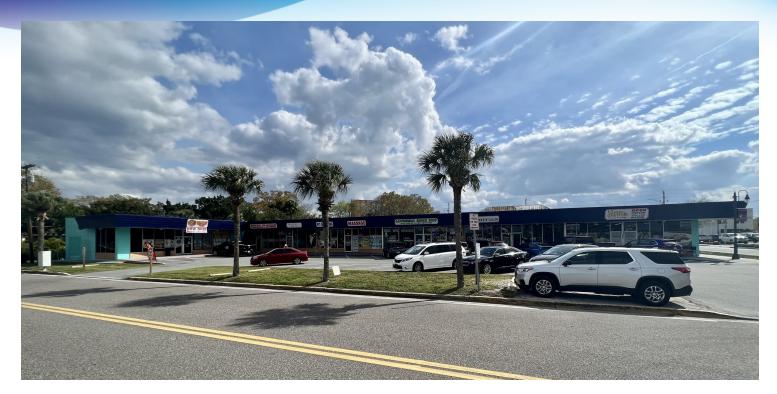

# **EXECUTIVE SUMMARY**

101 Plaza • 101 Broad St Titusville, FL 32796

#### **PROPERTY OVERVIEW**

| Available SF:<br>Lease Rate: | I,600 SF<br>\$18.75 SF/yr<br>(\$1.16/sf NNN) | Elevate your business at 101 Plaza in Downtown Titusville!<br>Take advantage of approximately 1,600 sf of prime in-line retail space at this popular plaza.<br>Space features open floor plans, a restroom, built-in safe and private office, creating an ideal<br>setting for your operations.<br>Capitalize on the visibility with pylon signage facing busy S Washington Ave and bustling<br>downtown foot traffic.<br>Seize this opportunity to thrive at the heart of Titusville! |
|------------------------------|----------------------------------------------|----------------------------------------------------------------------------------------------------------------------------------------------------------------------------------------------------------------------------------------------------------------------------------------------------------------------------------------------------------------------------------------------------------------------------------------------------------------------------------------|
| Lot Size:                    | 0.46 Acres                                   | LOCATION OVERVIEW                                                                                                                                                                                                                                                                                                                                                                                                                                                                      |
| Year Built:                  | 1955                                         | Great corner plaza of S Washington Ave (US-1) and Broad St.<br>Across the street from Space View Park close to the Indian River                                                                                                                                                                                                                                                                                                                                                        |
| Building Size:               | 10,120 SF                                    |                                                                                                                                                                                                                                                                                                                                                                                                                                                                                        |
| Zoning:                      | CBD                                          |                                                                                                                                                                                                                                                                                                                                                                                                                                                                                        |